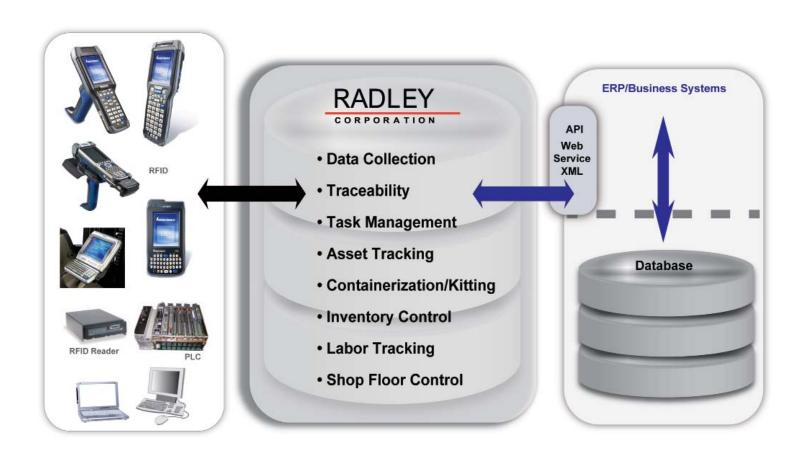

#### **Data Collection**

Real-time transaction process-

ing that offers so much more than just the scanning of barcodes. Whether implemented within our Inventory Control solution or integrated to your ERP/business system, Radley's configurable, user friendly interface for AIDC will change the way you think about mobile data collection. Ensure the accuracy of your business system by eliminating manual, handwritten labels and bypass time-consuming paperwork by scanning the critical data required for you to make important business decisions.

Radley's technology preserves your configured business logic and validates scanned data against the database, updating your ERP with each transaction, as it happens, in real-time. Collect data from barcodes, tags and RFID portals by connecting multiple systems, databases, equipment and machines. With compatibility on Android and Windows platforms, use Radley

# Manufacturing & Warehouse Platform

Radley provides configurable options for users without the costly consulting and customizations required by our competitors. Utilizing APIs and web services for an easy integration, Radley's platform offers real-time transaction processing that offers so much more than just the scanning of barcodes.

Highly scalable with advanced security options, Radley's solution platform offers flexibility and performance unachievable by other solutions. Radley has successfully integrated its products to most major ERPs and the web services and APIs that are built into the software provide easy integration to almost any business system. In addition, Radley can also integrate to: PLCs, Automated Retrieval Systems, Scales, Automated Handling Equipment, MES and Proximity Sensors.