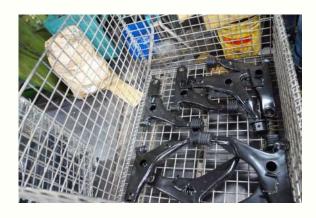

# Suspension system

Control arm
Lateral link
Ball joint
Bushing
Trailing arm,
Starbilizar link
Stabilizar bar
Rod lateral