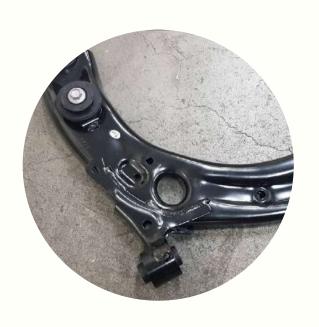

# Suspension system

Control arm
Lateral link
Ball joint
Bushing
Trailing arm,
Starbilizar link
Stabilizar bar
Rod lateral