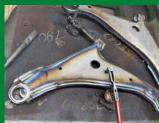

# Suspension system

Control arm
Lateral link
Ball joint
Bushing
Trailing arm,
Starbilizar link
Stabilizar bar
Rod lateral