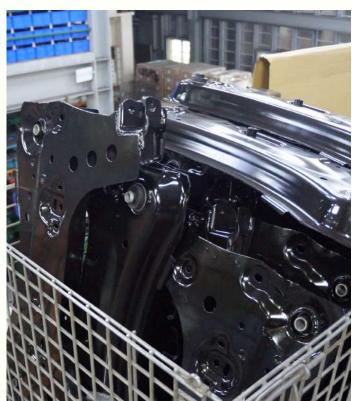

# Suspension system

Control arm
Lateral link
Ball joint
Bushing
Trailing arm,
Starbilizar link
Stabilizar bar
Rod lateral