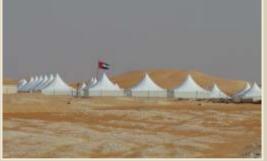

#### **ARABIC TENT**

We are masters in the construction of Arabian tents, such as Arabian Royal, Arabian VIP and Traditional Bedouin Tents. We provide exotic interiors and settings in these tents which reflects the rich and ancient traditions of Arabia. We install the best quality of industrial goat hair without any connections by using a German Machine and a layer of PVC provide water proofing, fire resistant.

Bait Al Nokhada offers Special tents with its own unique design with a size of 10m, 15m, 20m and 30m, 40m, 60m span width. This series uses modular-combination design which allows the tent length to be adjusted in 5m bays, and there is no limits for the length. Big tent is the most widely used tent series for events, weddings, parties, restaurants, warehouse for permanent usage, exhibitions.