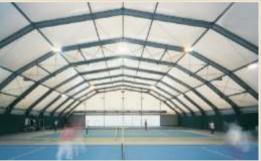

### **CURVE TENT**

Curve tent is a modular structure with clear span, width up to 60 meters and length can be increased or decreased in 10m bay up to 60 meter. This is specially used for large events and permanent or temporary building.