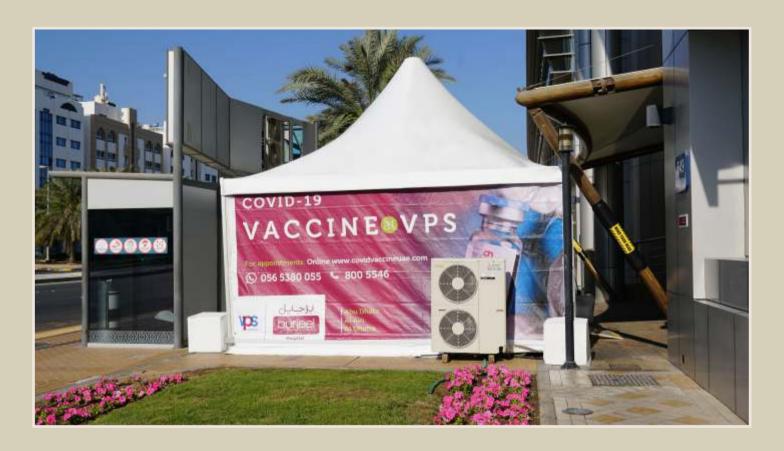

#### **PYRAMID TENT**

Pyramid tent is a high quality and modular designed tent in the market, which is made of strong and durable aluminum frames. It is easy to be installed and dismantled, and it's the best permanent and temporary solution for the logistics company to meet the needs of storage in the peak season.

### BAIT AL NOKHADA PROJECTS