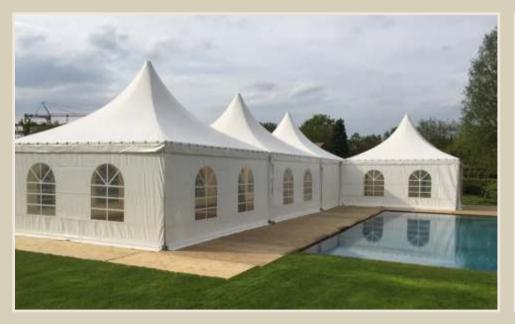

#### **ROYAL TENT**

This exquisite expertly designed structure incorporates aesthetically pleasing internal features adding a touch of class creating an aura of strength and luxury all combing to provide the ultimate specification in aluminum and luxurious fabrics.

Bait Al Nokhada offers Special tents with its own unique design with a size of 10m, 15m, 20m and 30m, 40m, 60m span width. This series uses modular-combination design which allows the tent length to be adjusted in 5m bays, and there is no limits for the length. Big tent is the most widely used tent series for events, weddings, parties, restaurants, warehouse for permanent usage, exhibitions.