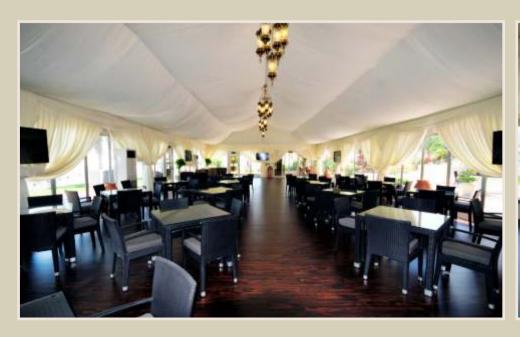

#### **ROYAL TENT**

This exquisite expertly designed structure incorporates aesthetically pleasing internal features adding a touch of class creating an aura of strength and luxury all combing to provide the ultimate specification in aluminum and luxurious fabrics.

Bait Al Nokhada offers Special tents with its own unique design with a size of 10m, 15m, 20m and 30m, 40m, 60m span width. This series uses modular-combination design which allows the tent length to be adjusted in 5m bays, and there is no limits for the length. Big tent is the most widely used tent series for events, weddings, parties, restaurants, warehouse for permanent usage, exhibitions.