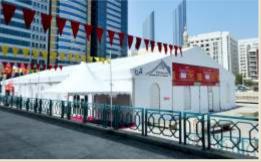

gn team will be with you every step of the way to ensure the project is a total success from start to finish







Ramadan tents gives an authentic Arabian Iftar experience. Celebrate illuminating Ramadan evenings with family and friends over Iftar and Suhoor in our Ramadan tents located outside of Hotels, restaurant, cafes & rest houses in different sizes and shapes.







Bait Al Nokhada offers Special tents with its own unique design with a size of 10m, 15m, 20m and 30m, 40m, 60m span width. This series uses modular-combination design which allows the tent length to be adjusted in 5m bays, and there is no limits for the length. Big tent is the most widely used tent series for events, weddings, parties, restaurants, warehouse for permanent usage, exhibitions.

#### **PYRAMID TENT**







Pyramid tent is a high quality and modular designed tent in the market, which is made of strong and durable aluminum frames. It is easy to be installed and dismantled, and it's the best permanent and temporary solution for the logistics company to meet the needs of storage in the peak season.

### **CURVE TENT**







Curve tent is a modular structure with clear span, width up to 60 meters and length can be increased or decreased in 10m bay up to 60 meter. This is specially used for large events and permanent or temporary building.

### **POLYGON TENT**







Bait Al Nokhada Can offer you Big tents as 10m, 20m and 30m, 40m, 60m span width. This series uses modular-combination design with big space inside. Big tent is the most widely used tent series for events, weddings, parties, res