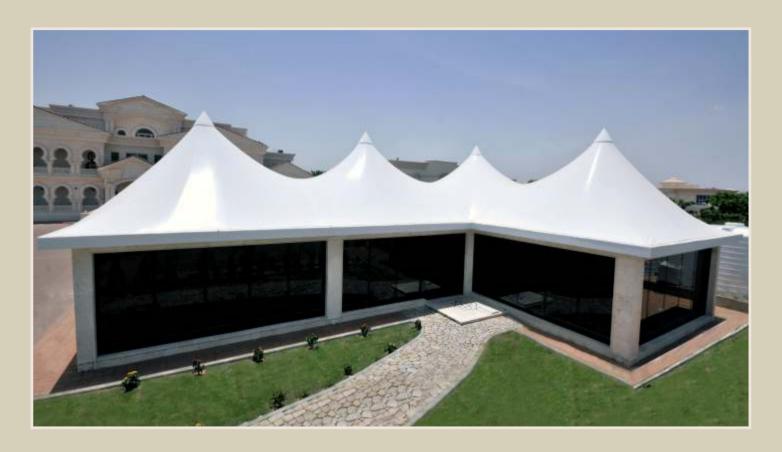

#### PANORAMIC PAVILION TENT

Panoramic Pavilion tent is aluminum structure with the comfort of a permanent building and flexibility of a tent. It's a round tent with a high peak roof designs. Clear span width has a wide range from 10m - 50m. It offers excellent facilities for exclusive promotion tours, hospitality function or exhibitions, it's suitable for every event.