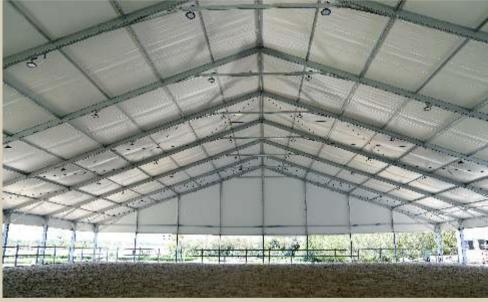

### **CURVE TENT**

Curve tent is a modular structure with clear span, width up to 60 meters and length can be increased or decreased in 10m bay up to 60 meter. This is specially used for large events and permanent or temporary building.