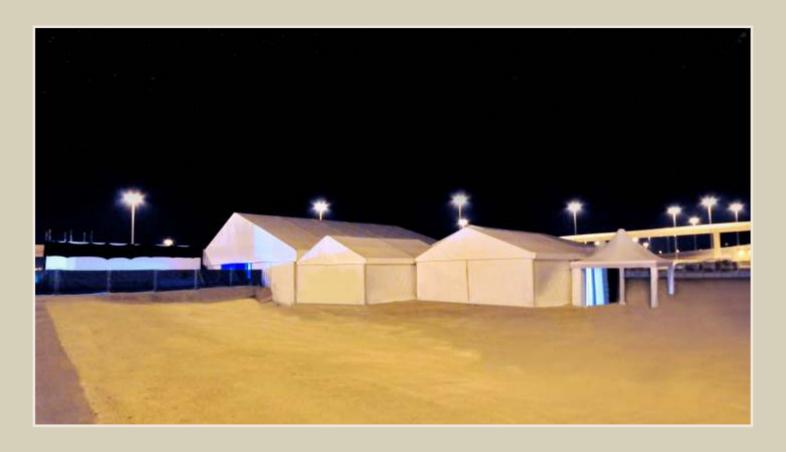

resistant.

#### CAR PARKING SHADES







Bait Al Nokhada offers the most modern car parking shade designs. We are using the latest technology and highly sophisticated machineries for the design, manufacture and erection of fabric shades and Steel structures for a high strength & sharp finish.

### TENSILE SHADE STRUCTURE







Tensile Shade structure is an innovative creation by architects for Exciting designs & creativity in shades. We are specialized in designing, engineering, manufacturing, and installation of all kinds of Tensile Structures with high quality fabric & high strength steel structure.







### PYRAMID ROYAL TENT





### PYRAMID ROYAL TENT









































# **PYRAMID-DOME TENT**





## **PYRAMID-DOME TENT**





## **PYRAMID-DOME TENT**





























### BAIT AL NOKHADA PROJECTS







### BAIT AL NOKHADA PROJECTS























# **POLYGON TENT**





## **POLYGON TENT**





## BAIT AL NOKHADA PROJECTS

















































### PANORAMIC PAVILION TENT





## PANORAMIC PAVILION TENT





# CAR PARKING SHADE



## CAR PARKING SHADE





# TENSILE SHADE STRUCTURE





## TENSILE SHADE STRUCTURE





























# TENSILE SHADE STRUCTURE





# TENSILE SHADE STRUCTURE







FORSSTROM PVC WELDING TG-FLEX



FORSSTROM PVC WELDING TG-FLEX



S.M.R.E PVC WELDING MACHINE



**GERBER CUTTING AND MARKING** 



GERBER CUTTING AND MARKING



MILLER WELD MASTER KADER MAKING



ABS THERMO FORMING MACHINE



HYDRAULIC SHEARING MACHINE (SAYES)



**ELUMATEC SBZ151** 



**EMMEGI