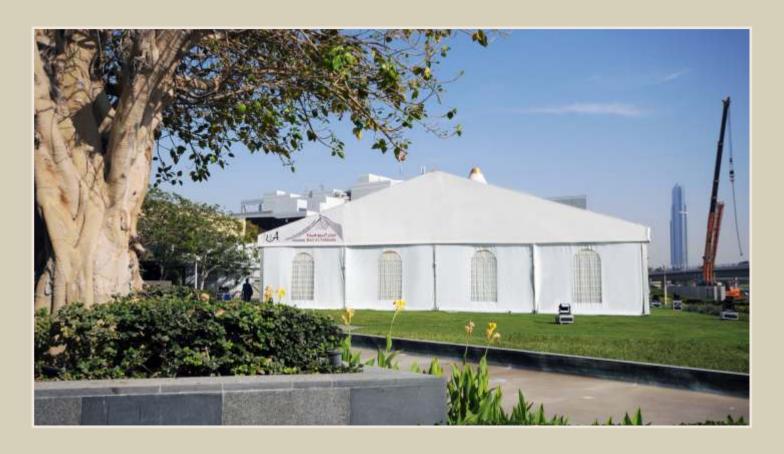

Bait Al Nokhada offers Special tents with its own unique design with a size of 10m, 15m, 20m and 30m, 40m, 60m span width. This series uses modular-combination design which allows the tent length to be adjusted in 5m bays, and there is no limits for the length. Big tent is the most widely used tent series for events, weddings, parties, restaurants, warehouse for permanent usage, exhibitions.

#### **ARABIC TENT**

We are masters in the construction of Arabian tents, such as Arabian Royal, Arabian VIP and Traditional Bedouin Tents. We provide exotic interiors and settings in these tents which reflects the rich and ancient traditions of Arabia. We install the best quality of industrial goat hair without any connections by using a German Machine and a layer of PVC provide water proofing, fire resistant.