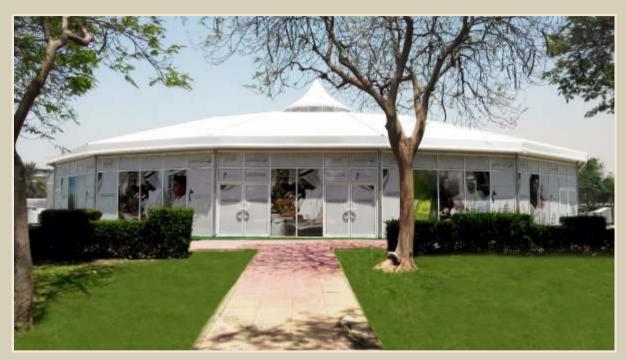

#### PANORAMIC PAVILION TENT

Panoramic Pavilion tent is aluminum structure with the comfort of a permanent building and flexibility of a tent. It's a round tent with a high peak roof designs. Clear span width has a wide range from 10m - 50m. It offers excellent facilities for exclusive promotion tours, hospitality function or exhibitions, it's suitable for every event.