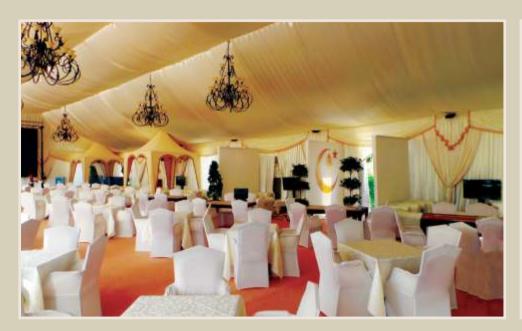

#### **ROYAL TENT**

This exquisite expertly designed structure incorporates aesthetically pleasing internal features adding a touch of class creating an aura of strength and luxury all combing to provide the ultimate specification in aluminum and luxurious fabrics.

Bait Al Nokhada offers Special tents with its own unique design with a size of 10m, 15m, 20m and 30m, 40m, 60m span width. This series uses modular-combination design which allows the tent length to be adjusted in 5m bays, and there is no limits for the length. Big tent is the most widely used tent series for events, weddings, parties, restaurants, warehouse for permanent usage, exhibitions.