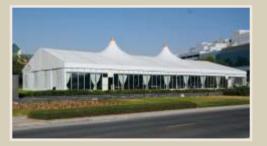

#### PANORAMIC PAVILION TENT

Panoramic Pavilion tent is aluminum structure with the comfort of a permanent building and flexibility of a tent. It's a round tent with a high peak roof designs. Clear span width has a wide range from 10m - 50m. It offers excellent facilities for exclusive promotion tours, hospitality function or exhibitions, it's suitable for every event.

### PANORAMIC PAVILION TENT

## PANORAMIC PAVILION TENT