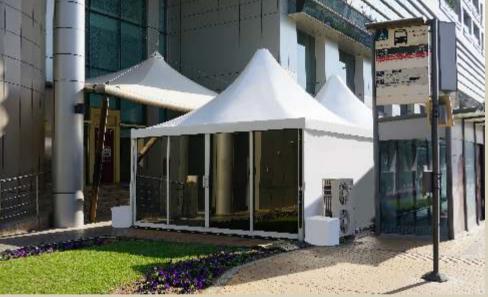

#### **PYRAMID TENT**

Pyramid tent is a high quality and modular designed tent in the market, which is made of strong and durable aluminum frames. It is easy to be installed and dismantled, and it's the best permanent and temporary solution for the logistics company to meet the needs of storage in the peak season.

### BAIT AL NOKHADA PROJECTS