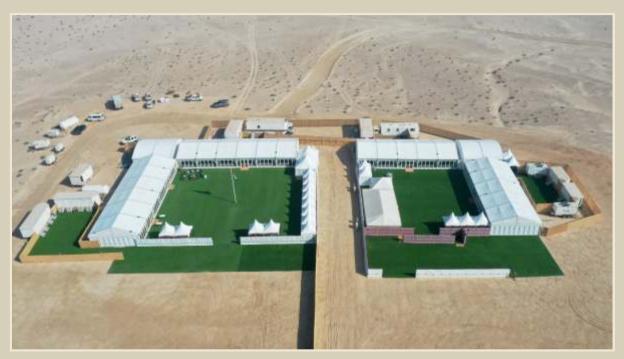

0 Sqmt Production/year





Team of 520 peoples

International Service provider







Wide range of Products

Leader in Industry





**Long Term Contracts** 



Accredited by ISO





### Best place to work

A positive work environment makes employees feel good about coming to work, and this provides the motivation to sustain them throughout the day. So, we have provided all modern amenities to let the employees for effective & Efficient work.

### We believe in people

Behind every success & achievements there is a team of our talented, passionate and determined people. They are the best to create the best.

Company always organize many training & development sessions to enable our people to reach their full potential.

### **OUR PRODUCTS**

























#### **ROYAL TENT**







This exquisite expertly designed structure incorporates aesthetically pleasing internal features adding a touch of class creating an aura of strength and luxury all combing to provide the ultimate specification in aluminum and luxurious fabrics.

Our professional design team will be with you every step of the way to ensure the project is a total success from start to finish







Ramadan tents gives an authentic Arabian Iftar experience. Celebrate illuminating Ramadan evenings with family and friends over Iftar and Suhoor in our Ramadan tents located outside of Hotels, restaurant, cafes & rest houses in different sizes and shapes.







Bait Al Nokhada offers Special tents with its own unique design with a size of 10m, 15m, 20m and 30m, 40m, 60m span width. This series uses modular