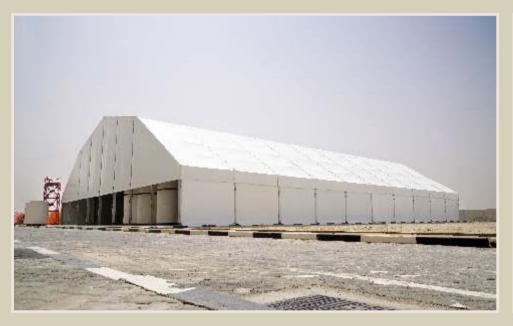

#### **PYRAMID TENT**

Pyramid tent is a high quality and modular designed tent in the market, which is made of strong and durable aluminum frames. It is easy to be installed and dismantled, and it's the best permanent and temporary solution for the logistics company to meet the needs of storage in the peak season.