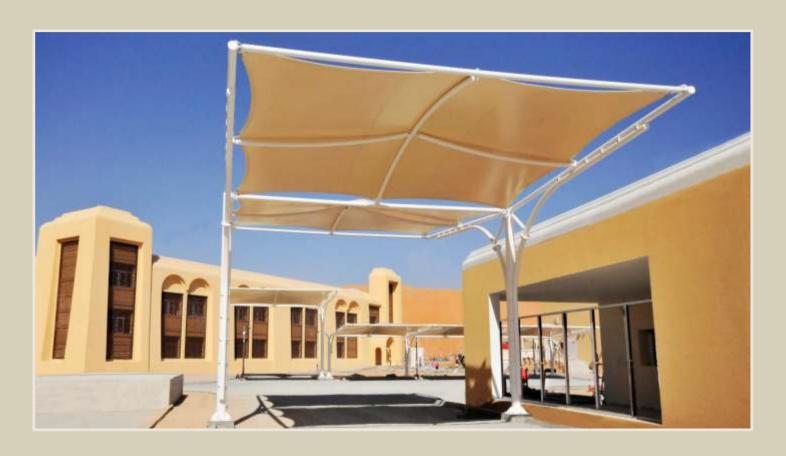

### TENSILE SHADE STRUCTURE

Tensile Shade structure is an innovative creation by architects for Exciting designs & creativity in shades. We are specialized in designing, engineering, manufacturing, and installation of all kinds of Tensile Structures with high quality fabric & high strength steel structure.

# TENSILE SHADE STRUCTURE

## TENSILE SHADE STRUCTURE