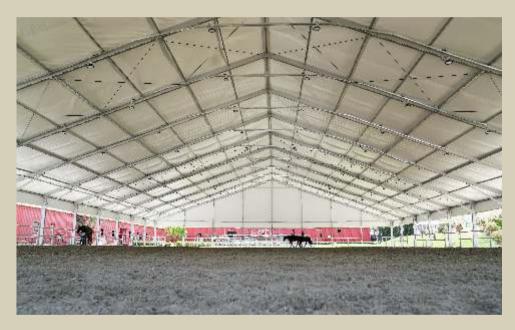

### **CURVE TENT**

Curve tent is a modular structure with clear span, width up to 60 meters and length can be increased or decreased in 10m bay up to 60 meter. This is specially used for large events and permanent or temporary building.