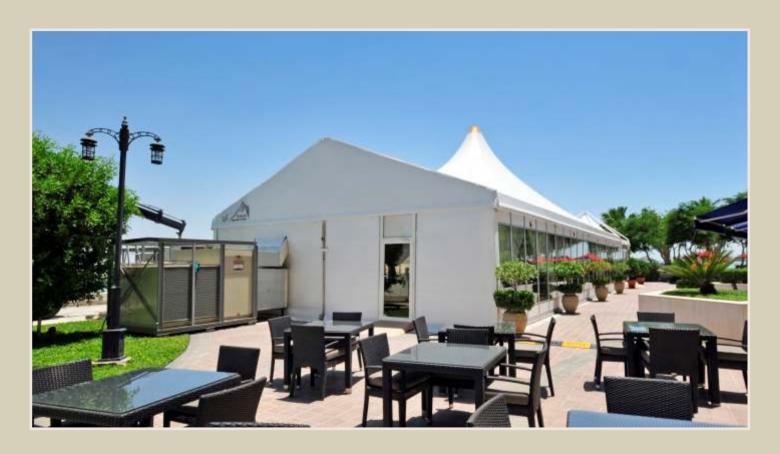

Bait Al Nokhada offers Special tents with its own unique design with a size of 10m, 15m, 20m and 30m, 40m, 60m span width. This series uses modular-combination design which allows the tent length to be adjusted in 5m bays, and there is no limits for the length. Big tent is the most widely used tent series for events, weddings, parties, restaurants, warehouse for permanent usage, exhibitions.

#### PANORAMIC PAVILION TENT

Panoramic Pavilion tent is aluminum structure with the comfort of a permanent building and flexibility of a tent. It's a round tent with a high peak roof designs. Clear span width has a wide range from 10m - 50m. It offers excellent facilities for exclusive promotion tours, hospitality function or exhibitions, it's suitable for every event.