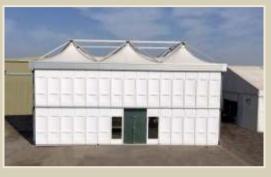

#### **REVOLUTION TENT**

by Bait Al Nokhada has a constant internal height of 7m/9m & can interchange its range of glass panels, deluxe push bar door system and individual aluminum louvered ventilation panels on two standard levels. in the addition, it is possible to specify mezzanine floor sections internally, again based on a 5mx5m grid.

#### **IDEAL FOR ALL STORAGE AND SPACE PROBLEMS**

The tightness of the engineered roof system means that the risk of wind chatter from roof sails has been eliminated further enhancing its appeal for storage and all space needs.