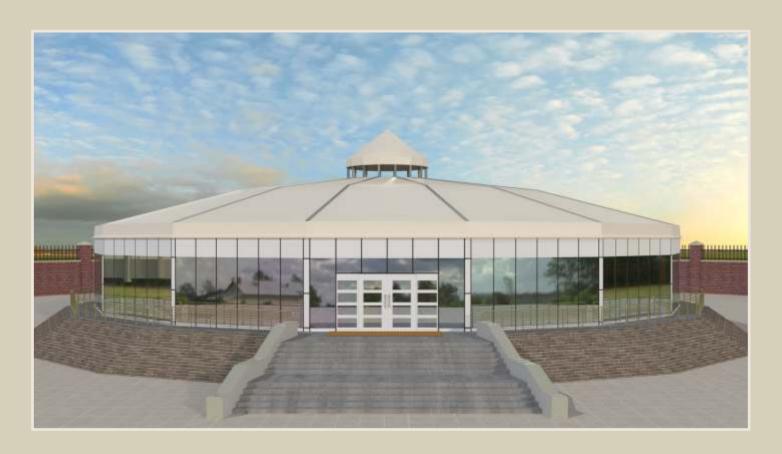

#### PANORAMIC PAVILION TENT

Panoramic Pavilion tent is aluminum structure with the comfort of a permanent building and flexibility of a tent. It's a round tent with a high peak roof designs. Clear span width has a wide range from 10m - 50m. It offers excellent facilities for exclusive promotion tours, hospitality function or exhibitions, it's suitable for every event.