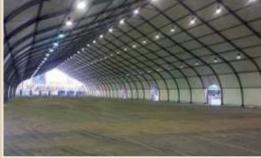

### **CURVE TENT**

Curve tent is a modular structure with clear span, width up to 60 meters and length can be increased or decreased in 10m bay up to 60 meter. This is specially used for large events and permanent or temporary building.