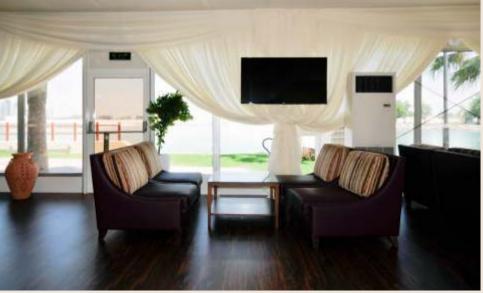

#### **ROYAL TENT**

This exquisite expertly designed structure incorporates aesthetically pleasing internal features adding a touch of class creating an aura of strength and luxury all combing to provide the ultimate specification in aluminum and luxurious fabrics.

Bait Al Nokhada offers Special tents with its own unique design with a size of 10m, 15m, 20m and 30m, 40m, 60m span width. This series uses modular-combination design which allows the tent length to be adjusted in 5m bays, and there is no limits for the length. Big tent is the most widely used tent series for events, weddings, parties, restaurants, warehouse for permanent usage, exhibitions.