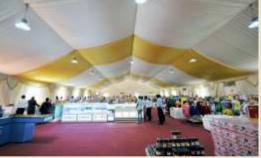

Bait Al Nokhada offers Special tents with its own unique design with a size of 10m, 15m, 20m and 30m, 40m, 60m span width. This series uses modular-combination design which allows the tent length to be adjusted in 5m bays, and there is no limits for the length. Big tent is the most widely used tent series for events, weddings, parties, restaurants, warehouse for permanent usage, exhibitions.

### **POLYGON TENT**

Bait Al Nokhada Can offer you Big tents as 10m, 20m and 30m, 40m, 60m span width. This series uses modular-combination design with big space inside. Big tent is the most widely used tent series for events, weddings, parties, restaurants, warehouse for permanent usage, exhibitions.