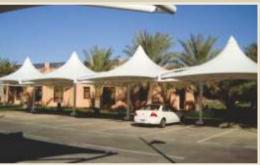

#### PANORAMIC PAVILION TENT

Panoramic Pavilion tent is aluminum structure with the comfort of a permanent building and flexibility of a tent. It's a round tent with a high peak roof designs. Clear span width has a wide range from 10m - 50m. It offers excellent facilities for exclusive promotion tours, hospitality function or exhibitions, it's suitable for every event.

### PANORAMIC PAVILION TENT

## PANORAMIC PAVILION TENT