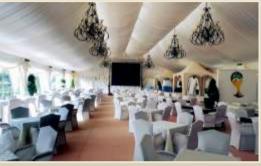

#### **ROYAL TENT**

This exquisite expertly designed structure incorporates aesthetically pleasing internal features adding a touch of class creating an aura of strength and luxury all combing to provide the ultimate specification in aluminum and luxurious fabrics.

Bait Al Nokhada offers Special tents with its own unique design with a size of 10m, 15m, 20m and 30m, 40m, 60m span width. This series uses modular-combination design which allows the tent length to be adjusted in 5m bays, and there is no limits for the length. Big tent is the most widely used tent series for events, weddings, parties, restaurants, warehouse for permanent usage, exhibitions.