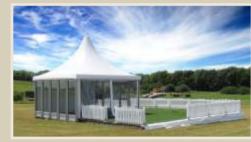

#### PANORAMIC PAVILION TENT

Panoramic Pavilion tent is aluminum structure with the comfort of a permanent building and flexibility of a tent. It's a round tent with a high peak roof designs. Clear span width has a wide range from 10m - 50m. It offers excellent facilities for exclusive promotion tours, hospitality function or exhibitions, it's suitable for every event.