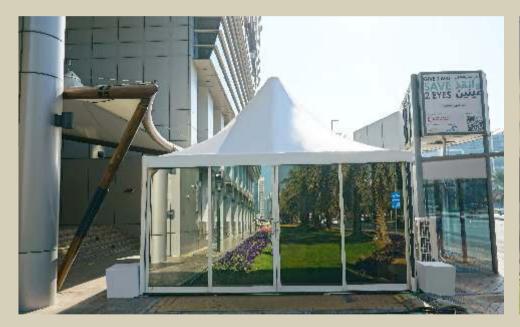

#### **PYRAMID TENT**

Pyramid tent is a high quality and modular designed tent in the market, which is made of strong and durable aluminum frames. It is easy to be installed and dismantled, and it's the best permanent and temporary solution for the logistics company to meet the needs of storage in the peak season.

### BAIT AL NOKHADA PROJECTS