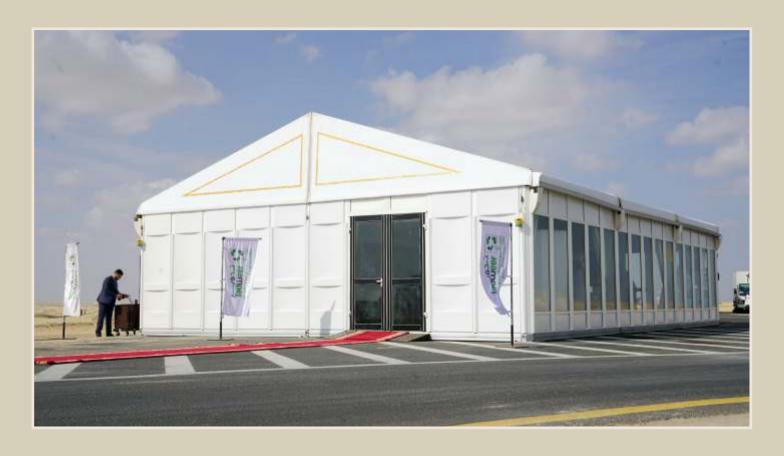

Bait Al Nokhada offers Special tents with its own unique design with a size of 10m, 15m, 20m and 30m, 40m, 60m span width. This series uses modular-combination design which allows the tent length to be adjusted in 5m bays, and there is no limits for the length. Big tent is the most widely used tent series for events, weddings, parties, restaurants, warehouse for permanent usage, exhibitions.

### BAIT AL NOKHADA PROJECTS