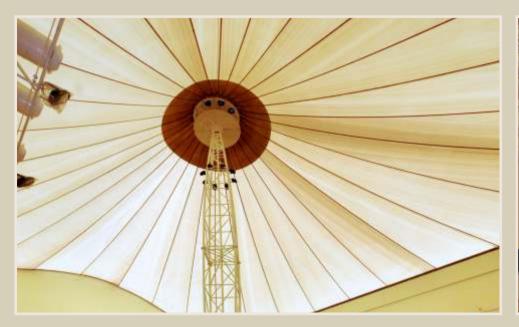

#### PANORAMIC PAVILION TENT

Panoramic Pavilion tent is aluminum structure with the comfort of a permanent building and flexibility of a tent. It's a round tent with a high peak roof designs. Clear span width has a wide range from 10m - 50m. It offers excellent facilities for exclusive promotion tours, hospitality function or exhibitions, it's suitable for every event.