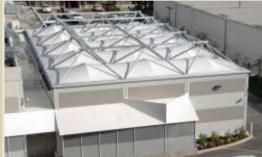

permanent or temporary building.

### **POLYGON TENT**







Bait Al Nokhada Can offer you Big tents as 10m, 20m and 30m, 40m, 60m span width. This series uses modular-combination design with big space inside. Big tent is the most widely used tent series for events, weddings, parties, restaurants, warehouse for permanent usage, exhibitions.

#### **DOME TENT**







Dome tents are the first major evolution in the tent industry. Dome tent can be individually or collectively designed to give different geometrical shapes depending on the type of use, Can be used in exhibitions, events and all occasions. Dome tents are available with the size of 5m, 10m & 15m. This tent is available in variety designs such as pyramidal square, rectangular, Dome and Cone Shape.

#### **REVOLUTION TENT**







#### **REVOLUTION TENT**

by Bait Al Nokhada has a constant internal height of 7m/9m & can interchange its range of glass panels, deluxe push bar door system and individual aluminum louvered ventilation panels on two standard levels. in the addition, it is possible to specify mezzanine floor sections internally, again based on a 5mx5m grid.

#### **IDEAL FOR ALL STORAGE AND SPACE PROBLEMS**

The tightness of the engineered roof system means that the risk of wind chatter from roof sails has been eliminated further enhancing its appeal for storage and all space needs.



#### PANORAMIC PAVILION TENT







Panoramic Pavilion tent is aluminum structure with the comfort of a permanent building and flexibility of a tent. It's a round tent with a high peak roof designs. Clear span width has a