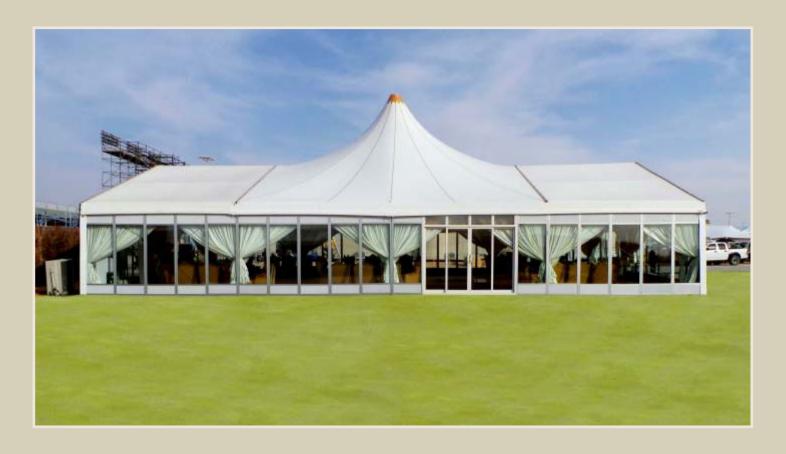

Bait Al Nokhada offers Special tents with its own unique design with a size of 10m, 15m, 20m and 30m, 40m, 60m span width. This series uses modular-combination design which allows the tent length to be adjusted in 5m bays, and there is no limits for the length. Big tent is the most widely used tent series for events, weddings, parties, restaurants, warehouse for permanent usage, exhibitions.

### **CURVE TENT**

Curve tent is a modular structure with clear span, width up to 60 meters and length can be increased or decreased in 10m bay up to 60 meter. This is specially used for large events and permanent or temporary building.