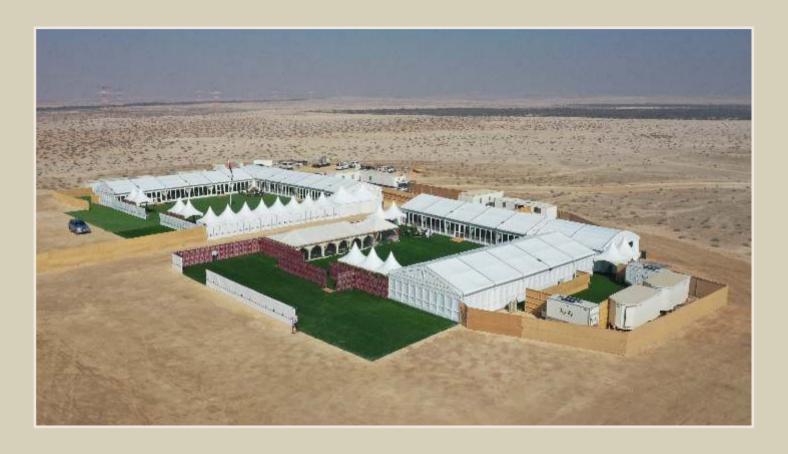

ch and ancient traditions of Arabia. We install the best quality of industrial goat hair without any connections by using a German Machine and a layer of PVC provide water proofing, fire resistant.

#### CAR PARKING SHADES







Bait Al Nokhada offers the most modern car parking shade designs. We are using the latest technology and highly sophisticated machineries for the design, manufacture and erection of fabric shades and Steel structures for a high strength & sharp finish.

### TENSILE SHADE STRUCTURE







Tensile Shade structure is an innovative creation by architects for Exciting designs & creativity in shades. We are specialized in designing, engineering, manufacturing, and installation of all kinds of Tensile Structures with high quality fabric & high strength steel structure.







### PYRAMID ROYAL TENT





### PYRAMID ROYAL TENT









































# **PYRAMID-DOME TENT**





## **PYRAMID-DOME TENT**





## **PYRAMID-DOME TENT**





























### BAIT AL NOKHADA PROJECTS







### BAIT AL NOKHADA PROJECTS























# **POLYGON TENT**





## **POLYGON TENT**





## BAIT AL NOKHADA PROJECTS

















































### PANORAMIC PAVILION TENT





## PANORAMIC PAVILION TENT





# CAR PARKING SHADE



## CAR PARKING SHADE





# TENSILE SHADE STRUCTURE





## TENSILE SHADE STRUCTURE





























# TENSILE SHADE STRUCTURE





# TENSILE SHADE STRUCTURE







FORSSTROM PVC WELDING TG-FLEX



FORSSTROM PVC WELDING TG-FLEX



S.M.R.E PVC WELDING MACHINE



**GERBER CUTT