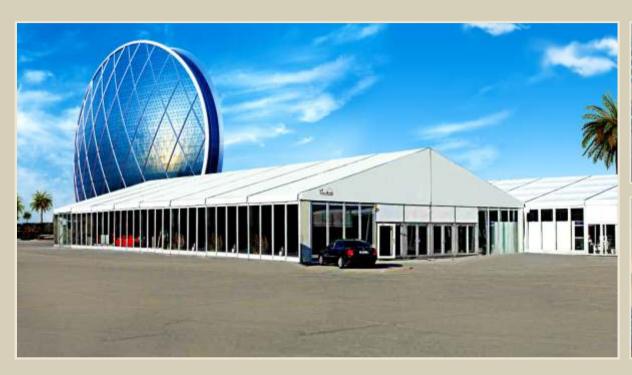

sign team will be with you every step of the way to ensure the project is a total success from start to finish







Ramadan tents gives an authentic Arabian Iftar experience. Celebrate illuminating Ramadan evenings with family and friends over Iftar and Suhoor in our Ramadan tents located outside of Hotels, restaurant, cafes & rest houses in different sizes and shapes.







Bait Al Nokhada offers Special tents with its own unique design with a size of 10m, 15m, 20m and 30m, 40m, 60m span width. This series uses modular-combination design which allows the tent length to be adjusted in 5m bays, and there is no limits for the length. Big tent is the most widely used tent series for events, weddings, parties, restaurants, warehouse for permanent usage, exhibitions.

#### **PYRAMID TENT**







Pyramid tent is a high quality and modular designed tent in the market, which is made of strong and durable aluminum frames. It is easy to be installed and dismantled, and it's the best permanent and temporary solution for the logistics company to meet the needs of storage in the peak season.

### **CURVE TENT**







Curve tent is a modular structure with clear span, width up to 60 meters and length can be increased or decreased in 10m bay up to 60 meter. This is specially used for large events and permanent or temporary building.

### **POLYGON TENT**







Bait Al Nokhada Can offer you Big tents as 10m, 20m and 30m, 40m, 60m span width. This series uses modular-combination design with big space inside. Big tent is the most widely used tent series for events, weddings, parties, r