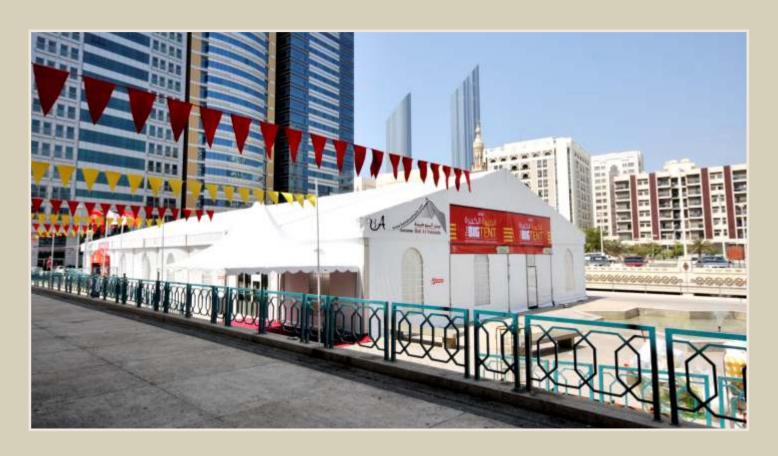

Bait Al Nokhada offers Special tents with its own unique design with a size of 10m, 15m, 20m and 30m, 40m, 60m span width. This series uses modular-combination design which allows the tent length to be adjusted in 5m bays, and there is no limits for the length. Big tent is the most widely used tent series for events, weddings, parties, restaurants, warehouse for permanent usage, exhibitions.

### **POLYGON TENT**

Bait Al Nokhada Can offer you Big tents as 10m, 20m and 30m, 40m, 60m span width. This series uses modular-combination design with big space inside. Big tent is the most widely used tent series for events, weddings, parties, restaurants, warehouse for permanent usage, exhibitions.