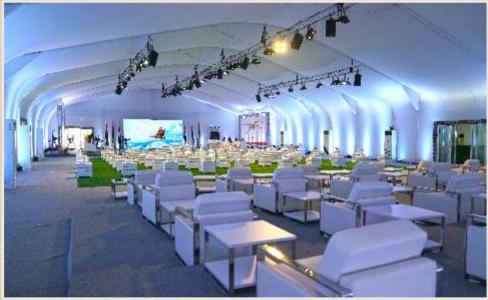

#### **ROYAL TENT**

This exquisite expertly designed structure incorporates aesthetically pleasing internal features adding a touch of class creating an aura of strength and luxury all combing to provide the ultimate specification in aluminum and luxurious fabrics.

Bait Al Nokhada offers Special tents with its own unique design with a size of 10m, 15m, 20m and 30m, 40m, 60m span width. This series uses modular-combination design which allows the tent length to be adjusted in 5m bays, and there is no limits for the length. Big tent is the most widely used tent series for events, weddings, parties, restaurants, warehouse for permanent usage, exhibitions.

### **CURVE TENT**

Curve tent is a modular structure with clear span, width up to 60 meters and length can be increased or decreased in 10m bay up to 60 meter. This is specially used for large events and permanent or temporary building.