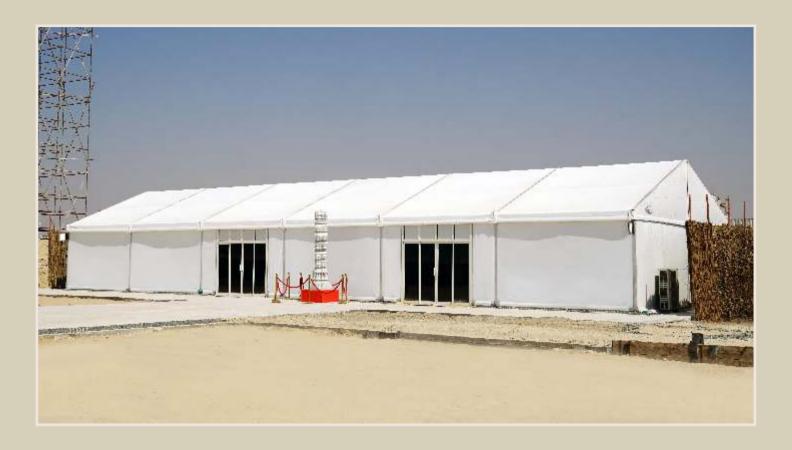

Bait Al Nokhada offers Special tents with its own unique design with a size of 10m, 15m, 20m and 30m, 40m, 60m span width. This series uses modular-combination design which allows the tent length to be adjusted in 5m bays, and there is no limits for the length. Big tent is the most widely used tent series for events, weddings, parties, restaurants, warehouse for permanent usage, exhibitions.

#### **PYRAMID TENT**

Pyramid tent is a high quality and modular designed tent in the market, which is made of strong and durable aluminum frames. It is easy to be installed and dismantled, and it's the best permanent and temporary solution for the logistics company to meet the needs of storage in the peak season.