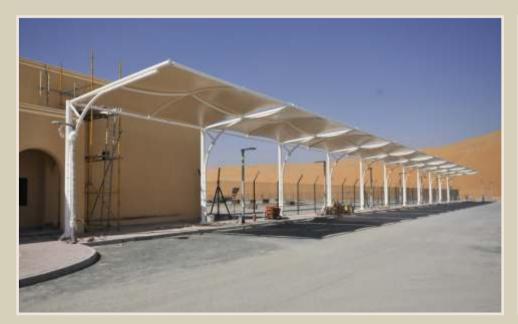

### TENSILE SHADE STRUCTURE

Tensile Shade structure is an innovative creation by architects for Exciting designs & creativity in shades. We are specialized in designing, engineering, manufacturing, and installation of all kinds of Tensile Structures with high quality fabric & high strength steel structure.

# TENSILE SHADE STRUCTURE

## TENSILE SHADE STRUCTURE