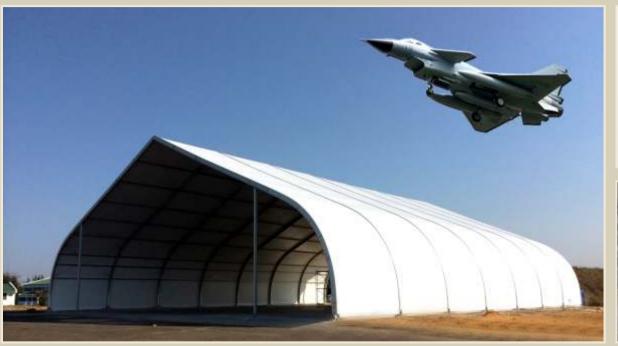

### **CURVE TENT**

Curve tent is a modular structure with clear span, width up to 60 meters and length can be increased or decreased in 10m bay up to 60 meter. This is specially used for large events and permanent or temporary building.