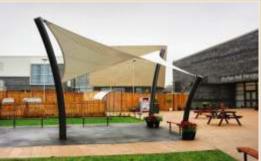

### TENSILE SHADE STRUCTURE

Tensile Shade structure is an innovative creation by architects for Exciting designs & creativity in shades. We are specialized in designing, engineering, manufacturing, and installation of all kinds of Tensile Structures with high quality fabric & high strength steel structure.