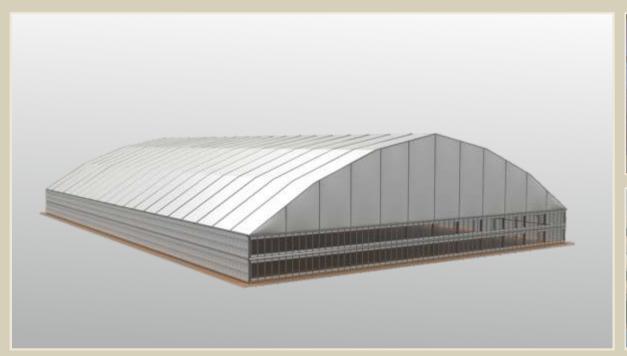

### **CURVE TENT**

Curve tent is a modular structure with clear span, width up to 60 meters and length can be increased or decreased in 10m bay up to 60 meter. This is specially used for large events and permanent or temporary building.