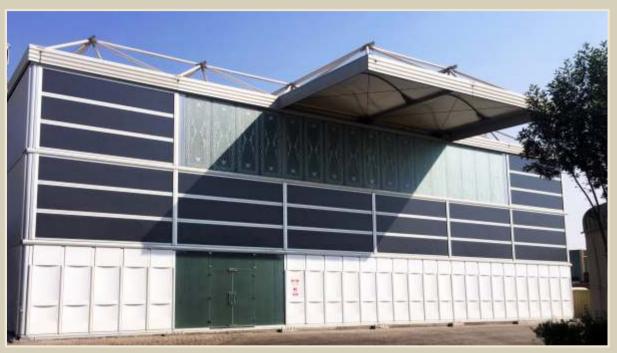

#### **REVOLUTION TENT**

by Bait Al Nokhada has a constant internal height of 7m/9m & can interchange its range of glass panels, deluxe push bar door system and individual aluminum louvered ventilation panels on two standard levels. in the addition, it is possible to specify mezzanine floor sections internally, again based on a 5mx5m grid.

#### **IDEAL FOR ALL STORAGE AND SPACE PROBLEMS**

The tightness of the engineered roof system means that the risk of wind chatter from roof sails has been eliminated further enhancing its appeal for storage and all space needs.