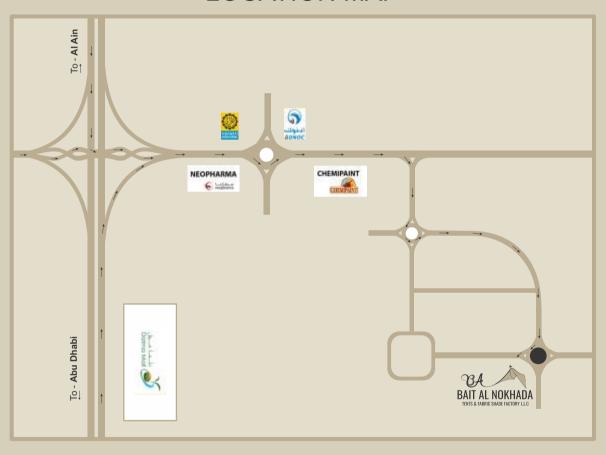

# **LOCATION MAP**

H.O. ICAD 1, Musaffah, Abu Dhabi, UAE.

Tel: +971 2 555 (8368) TENT, P.O.Box. 38824

Factory Tel: +971 2 554 5580, Fax: +971 2 554 5582

ABU DHABI

**DUBAI** 

Tel: +971 2 445 4225 Fax: +971 2 554 5582 Tel:+971 4 344 4091 Fax: +971 4 251 6679