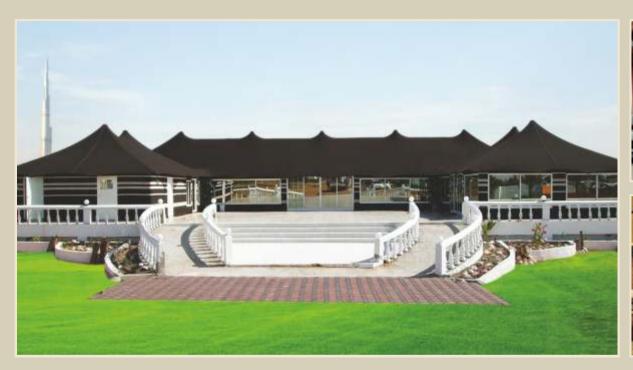

#### PANORAMIC PAVILION TENT

Panoramic Pavilion tent is aluminum structure with the comfort of a permanent building and flexibility of a tent. It's a round tent with a high peak roof designs. Clear span width has a wide range from 10m - 50m. It offers excellent facilities for exclusive promotion tours, hospitality function or exhibitions, it's suitable for every event.

### PANORAMIC PAVILION TENT

## PANORAMIC PAVILION TENT