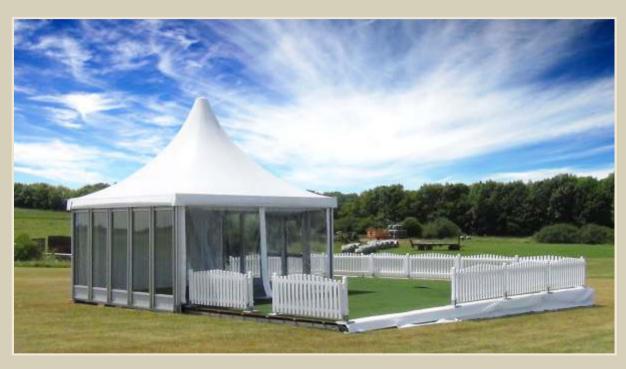

#### **DOME TENT**

Dome tents are the first major evolution in the tent industry. Dome tent can be individually or collectively designed to give different geometrical shapes depending on the type of use, Can be used in exhibitions, events and all occasions. Dome tents are available with the size of 5m, 10m & 15m. This tent is available in variety designs such as pyramidal square, rectangular, Dome and Cone Shape.