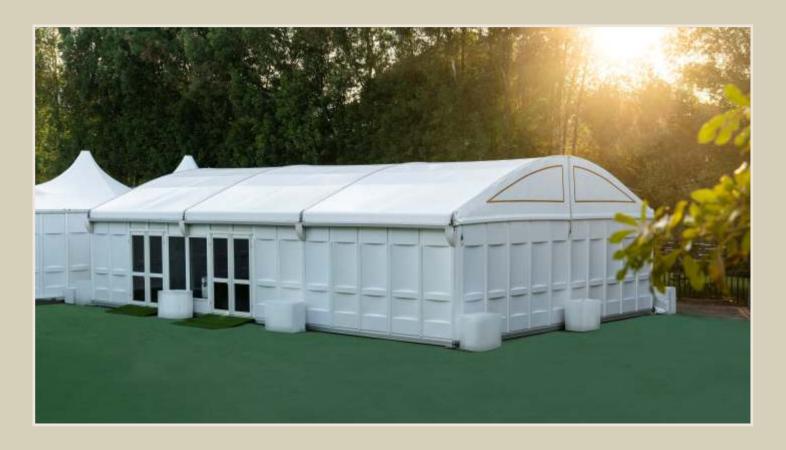

### **CURVE TENT**

Curve tent is a modular structure with clear span, width up to 60 meters and length can be increased or decreased in 10m bay up to 60 meter. This is specially used for large events and permanent or temporary building.