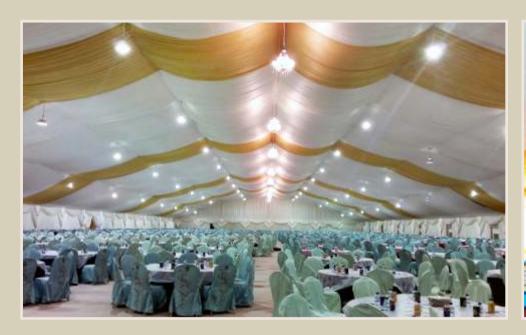

#### **ROYAL TENT**

This exquisite expertly designed structure incorporates aesthetically pleasing internal features adding a touch of class creating an aura of strength and luxury all combing to provide the ultimate specification in aluminum and luxurious fabrics.

Bait Al Nokhada offers Special tents with its own unique design with a size of 10m, 15m, 20m and 30m, 40m, 60m span width. This series uses modular-combination design which allows the tent length to be adjusted in 5m bays, and there is no limits for the length. Big tent is the most widely used tent series for events, weddings, parties, restaurants, warehouse for permanent usage, exhibitions.