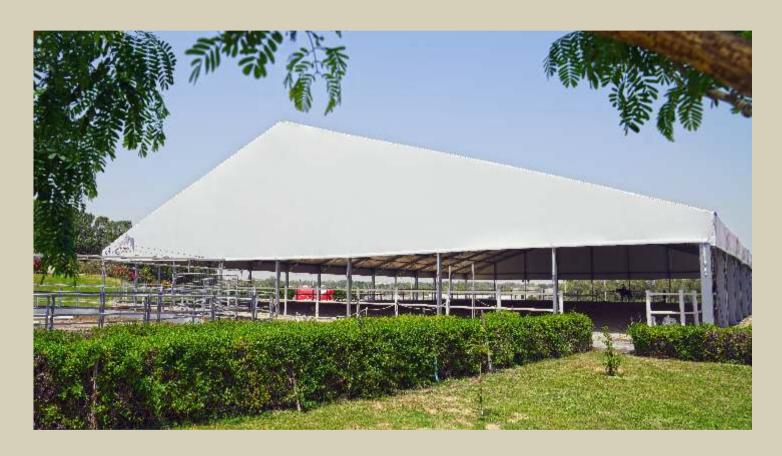

#### **PYRAMID TENT**

Pyramid tent is a high quality and modular designed tent in the market, which is made of strong and durable aluminum frames. It is easy to be installed and dismantled, and it's the best permanent and temporary solution for the logistics company to meet the needs of storage in the peak season.

#### **IDEAL FOR ALL STORAGE AND SPACE PROBLEMS**

The tightness of the engineered roof system means that the risk of wind chatter from roof sails has been eliminated further enhancing its appeal for storage and all space needs.