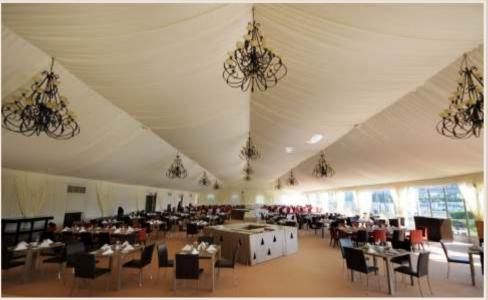

#### **ROYAL TENT**

This exquisite expertly designed structure incorporates aesthetically pleasing internal features adding a touch of class creating an aura of strength and luxury all combing to provide the ultimate specification in aluminum and luxurious fabrics.

Bait Al Nokhada offers Special tents with its own unique design with a size of 10m, 15m, 20m and 30m, 40m, 60m span width. This series uses modular-combination design which allows the tent length to be adjusted in 5m bays, and there is no limits for the length. Big tent is the most widely used tent series for events, weddings, parties, restaurants, warehouse for permanent usage, exhibitions.