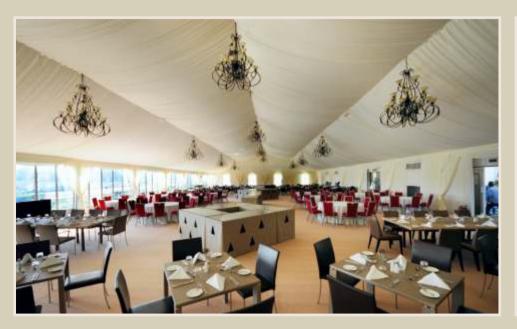

#### **ROYAL TENT**

This exquisite expertly designed structure incorporates aesthetically pleasing internal features adding a touch of class creating an aura of strength and luxury all combing to provide the ultimate specification in aluminum and luxurious fabrics.

Bait Al Nokhada offers Special tents with its own unique design with a size of 10m, 15m, 20m and 30m, 40m, 60m span width. This series uses modular-combination design which allows the tent length to be adjusted in 5m bays, and there is no limits for the length. Big tent is the most widely used tent series for events, weddings, parties, restaurants, warehouse for permanent usage, exhibitions.