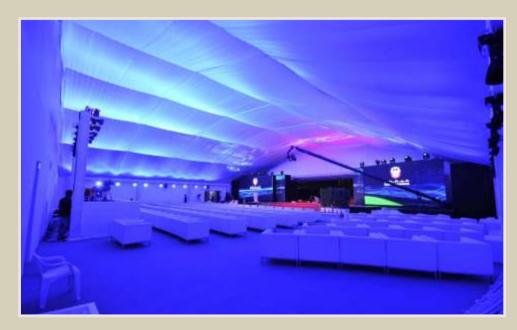

#### **ROYAL TENT**

This exquisite expertly designed structure incorporates aesthetically pleasing internal features adding a touch of class creating an aura of strength and luxury all combing to provide the ultimate specification in aluminum and luxurious fabrics.

Bait Al Nokhada offers Special tents with its own unique design with a size of 10m, 15m, 20m and 30m, 40m, 60m span width. This series uses modular-combination design which allows the tent length to be adjusted in 5m bays, and there is no limits for the length. Big tent is the most widely used tent series for events, weddings, parties, restaurants, warehouse for permanent usage, exhibitions.