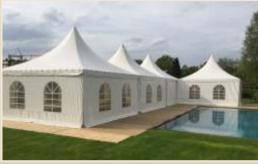

#### **DOME TENT**

Dome tents are the first major evolution in the tent industry. Dome tent can be individually or collectively designed to give different geometrical shapes depending on the type of use, Can be used in exhibitions, events and all occasions. Dome tents are available with the size of 5m, 10m & 15m. This tent is available in variety designs such as pyramidal square, rectangular, Dome and Cone Shape.