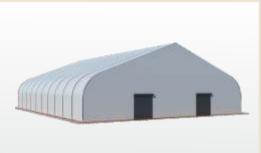

### **CURVE TENT**

Curve tent is a modular structure with clear span, width up to 60 meters and length can be increased or decreased in 10m bay up to 60 meter. This is specially used for large events and permanent or temporary building.