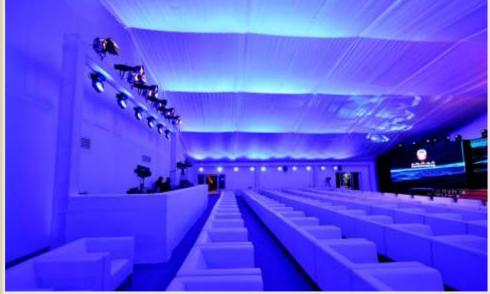

#### **ROYAL TENT**

This exquisite expertly designed structure incorporates aesthetically pleasing internal features adding a touch of class creating an aura of strength and luxury all combing to provide the ultimate specification in aluminum and luxurious fabrics.

Bait Al Nokhada offers Special tents with its own unique design with a size of 10m, 15m, 20m and 30m, 40m, 60m span width. This series uses modular-combination design which allows the tent length to be adjusted in 5m bays, and there is no limits for the length. Big tent is the most widely used tent series for events, weddings, parties, restaurants, warehouse for permanent usage, exhibitions.