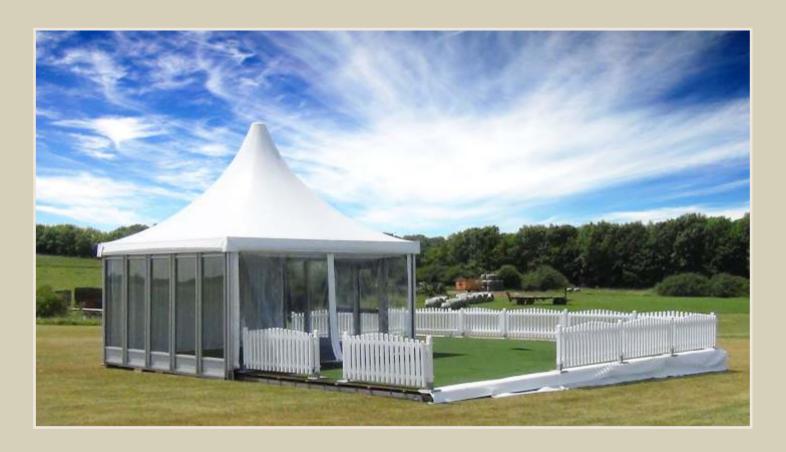

#### **ROYAL TENT**

This exquisite expertly designed structure incorporates aesthetically pleasing internal features adding a touch of class creating an aura of strength and luxury all combing to provide the ultimate specification in aluminum and luxurious fabrics.

Bait Al Nokhada offers Special tents with its own unique design with a size of 10m, 15m, 20m and 30m, 40m, 60m span width. This series uses modular-combination design which allows the tent length to be adjusted in 5m bays, and there is no limits for the length. Big tent is the most widely used tent series for events, weddings, parties, restaurants, warehouse for permanent usage, exhibitions.