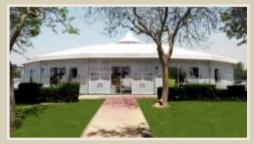

#### PANORAMIC PAVILION TENT

Panoramic Pavilion tent is aluminum structure with the comfort of a permanent building and flexibility of a tent. It's a round tent with a high peak roof designs. Clear span width has a wide range from 10m - 50m. It offers excellent facilities for exclusive promotion tours, hospitality function or exhibitions, it's suitable for every event.