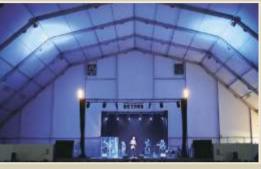

### **CURVE TENT**

Curve tent is a modular structure with clear span, width up to 60 meters and length can be increased or decreased in 10m bay up to 60 meter. This is specially used for large events and permanent or temporary building.

#### PANORAMIC PAVILION TENT

Panoramic Pavilion tent is aluminum structure with the comfort of a permanent building and flexibility of a tent. It's a round tent with a high peak roof designs. Clear span width has a wide range from 10m - 50m. It offers excellent facilities for exclusive promotion tours, hospitality function or exhibitions, it's suitable for every event.