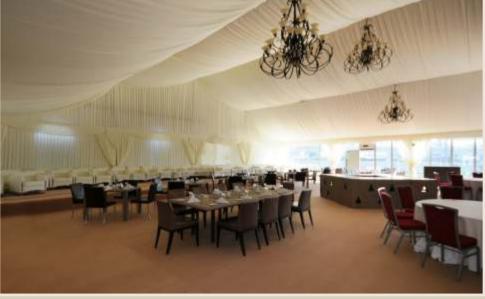

#### **ROYAL TENT**

This exquisite expertly designed structure incorporates aesthetically pleasing internal features adding a touch of class creating an aura of strength and luxury all combing to provide the ultimate specification in aluminum and luxurious fabrics.

Bait Al Nokhada offers Special tents with its own unique design with a size of 10m, 15m, 20m and 30m, 40m, 60m span width. This series uses modular-combination design which allows the tent length to be adjusted in 5m bays, and there is no limits for the length. Big tent is the most widely used tent series for events, weddings, parties, restaurants, warehouse for permanent usage, exhibitions.