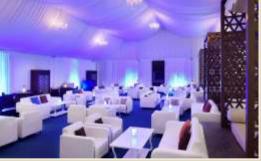

#### **ROYAL TENT**

This exquisite expertly designed structure incorporates aesthetically pleasing internal features adding a touch of class creating an aura of strength and luxury all combing to provide the ultimate specification in aluminum and luxurious fabrics.

Bait Al Nokhada offers Special tents with its own unique design with a size of 10m, 15m, 20m and 30m, 40m, 60m span width. This series uses modular-combination design which allows the tent length to be adjusted in 5m bays, and there is no limits for the length. Big tent is the most widely used tent series for events, weddings, parties, restaurants, warehouse for permanent usage, exhibitions.