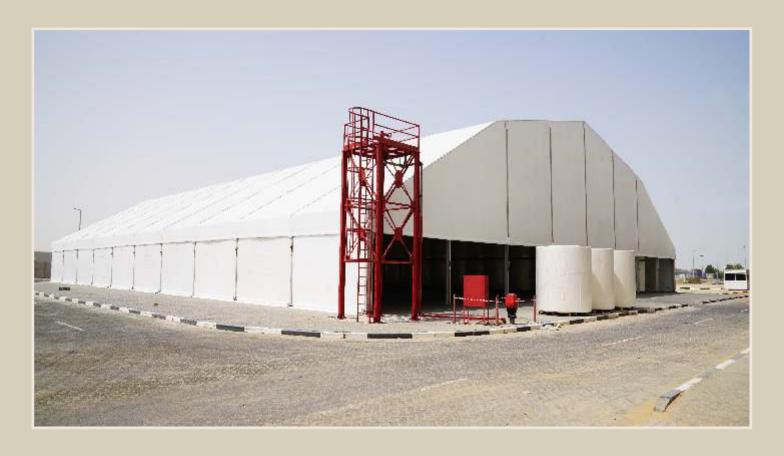

#### **PYRAMID TENT**

Pyramid tent is a high quality and modular designed tent in the market, which is made of strong and durable aluminum frames. It is easy to be installed and dismantled, and it's the best permanent and temporary solution for the logistics company to meet the needs of storage in the peak season.