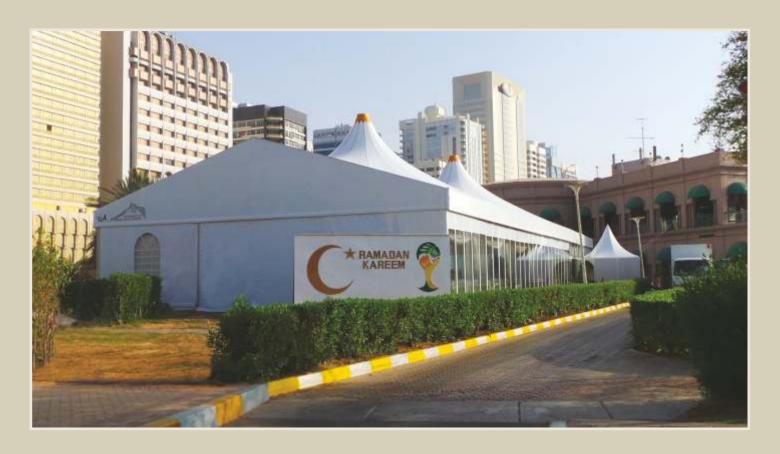

Our professional design team will be with you every step of the way to ensure the project is a total success from start to finish

Ramadan tents gives an authentic Arabian Iftar experience. Celebrate illuminating Ramadan evenings with family and friends over Iftar and Suhoor in our Ramadan tents located outside of Hotels, restaurant, cafes & rest houses in different sizes and shapes.