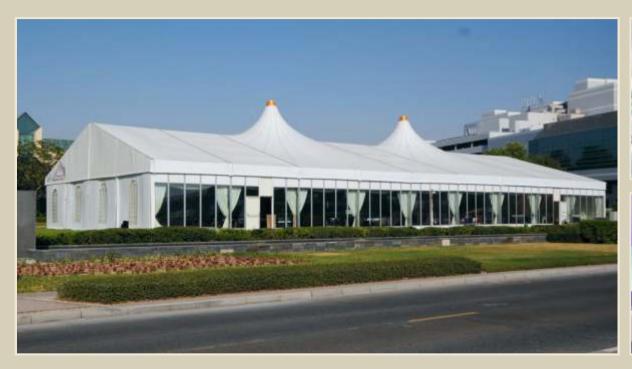

#### PANORAMIC PAVILION TENT

Panoramic Pavilion tent is aluminum structure with the comfort of a permanent building and flexibility of a tent. It's a round tent with a high peak roof designs. Clear span width has a wide range from 10m - 50m. It offers excellent facilities for exclusive promotion tours, hospitality function or exhibitions, it's suitable for every event.

### PANORAMIC PAVILION TENT

## PANORAMIC PAVILION TENT