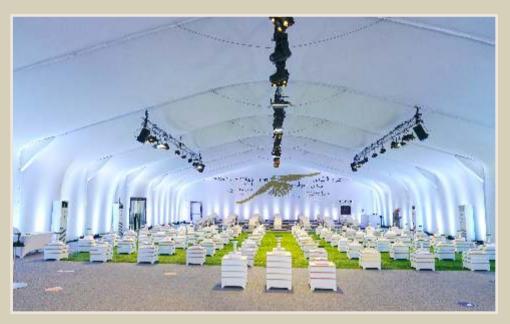

Bait Al Nokhada offers Special tents with its own unique design with a size of 10m, 15m, 20m and 30m, 40m, 60m span width. This series uses modular-combination design which allows the tent length to be adjusted in 5m bays, and there is no limits for the length. Big tent is the most widely used tent series for events, weddings, parties, restaurants, warehouse for permanent usage, exhibitions.

### **POLYGON TENT**

Bait Al Nokhada Can offer you Big tents as 10m, 20m and 30m, 40m, 60m span width. This series uses modular-combination design with big space inside. Big tent is the most widely used tent series for events, weddings, parties, restaurants, warehouse for permanent usage, exhibitions.