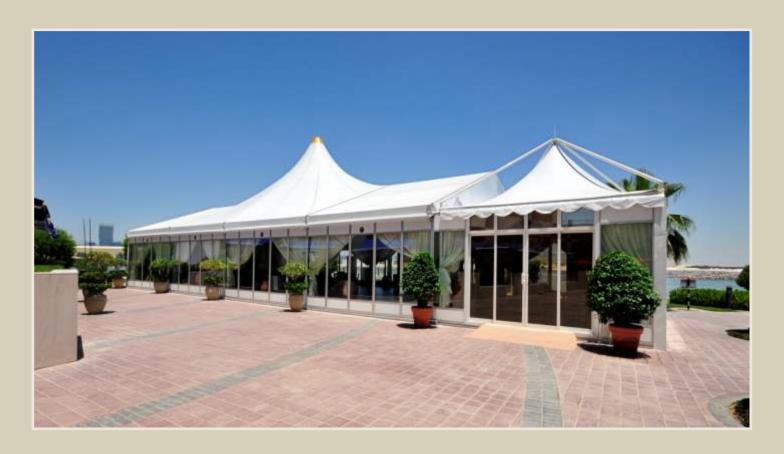

#### PANORAMIC PAVILION TENT

Panoramic Pavilion tent is aluminum structure with the comfort of a permanent building and flexibility of a tent. It's a round tent with a high peak roof designs. Clear span width has a wide range from 10m - 50m. It offers excellent facilities for exclusive promotion tours, hospitality function or exhibitions, it's suitable for every event.