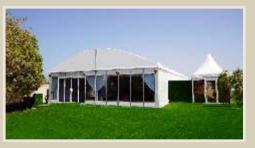

Bait Al Nokhada offers Special tents with its own unique design with a size of 10m, 15m, 20m and 30m, 40m, 60m span width. This series uses modular-combination design which allows the tent length to be adjusted in 5m bays, and there is no limits for the length. Big tent is the most widely used tent series for events, weddings, parties, restaurants, warehouse for permanent usage, exhibitions.

### **POLYGON TENT**

Bait Al Nokhada Can offer you Big tents as 10m, 20m and 30m, 40m, 60m span width. This series uses modular-combination design with big space inside. Big tent is the most widely used tent series for events, weddings, parties, restaurants, warehouse for permanent usage, exhibitions.

# **POLYGON TENT**

## **POLYGON TENT**