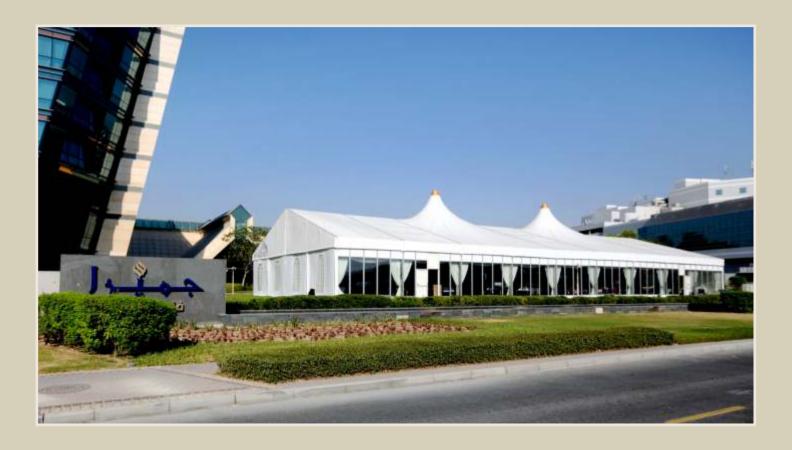

#### PANORAMIC PAVILION TENT

Panoramic Pavilion tent is aluminum structure with the comfort of a permanent building and flexibility of a tent. It's a round tent with a high peak roof designs. Clear span width has a wide range from 10m - 50m. It offers excellent facilities for exclusive promotion tours, hospitality function or exhibitions, it's suitable for every event.