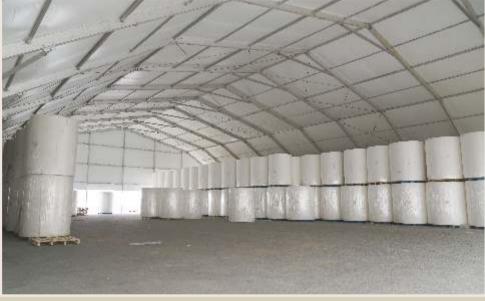

#### **PYRAMID TENT**

Pyramid tent is a high quality and modular designed tent in the market, which is made of strong and durable aluminum frames. It is easy to be installed and dismantled, and it's the best permanent and temporary solution for the logistics company to meet the needs of storage in the peak season.