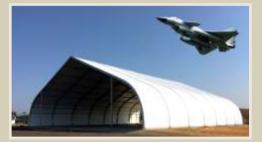

### **CURVE TENT**

Curve tent is a modular structure with clear span, width up to 60 meters and length can be increased or decreased in 10m bay up to 60 meter. This is specially used for large events and permanent or temporary building.