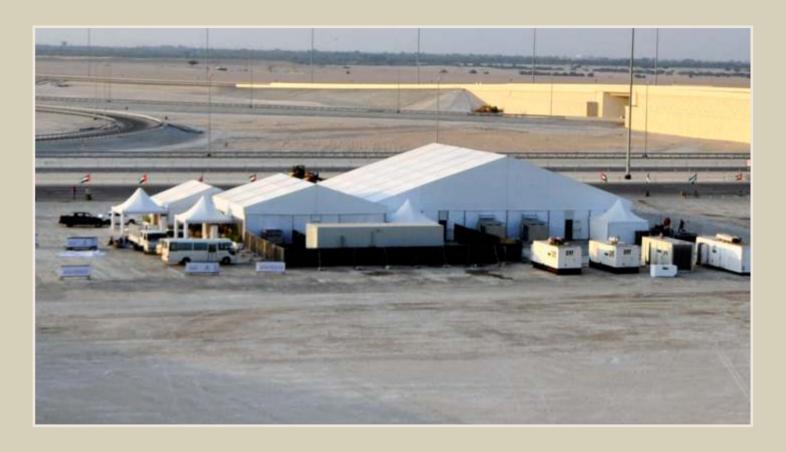

ant.

#### CAR PARKING SHADES







Bait Al Nokhada offers the most modern car parking shade designs. We are using the latest technology and highly sophisticated machineries for the design, manufacture and erection of fabric shades and Steel structures for a high strength & sharp finish.

### TENSILE SHADE STRUCTURE







Tensile Shade structure is an innovative creation by architects for Exciting designs & creativity in shades. We are specialized in designing, engineering, manufacturing, and installation of all kinds of Tensile Structures with high quality fabric & high strength steel structure.







### PYRAMID ROYAL TENT





### PYRAMID ROYAL TENT









































# **PYRAMID-DOME TENT**





## **PYRAMID-DOME TENT**





## **PYRAMID-DOME TENT**





























### BAIT AL NOKHADA PROJECTS







### BAIT AL NOKHADA PROJECTS























# **POLYGON TENT**





## **POLYGON TENT**





## BAIT AL NOKHADA PROJECTS

















































### PANORAMIC PAVILION TENT





## PANORAMIC PAVILION TENT





# CAR PARKING SHADE



## CAR PARKING SHADE





# TENSILE SHADE STRUCTURE





## TENSILE SHADE STRUCTURE





























# TENSILE SHADE STRUCTURE





# TENSILE SHADE STRUCTURE







FORSSTROM PVC WELDING TG-FLEX



FORSSTROM PVC WELDING TG-FLEX



S.M.R.E PVC WELDING MACHINE



**GERBER CUTTING AND MARKING** 



GERBER CUTTING AND MARKING



MILLER WELD MASTER KADER MAKING



ABS THERMO FORMING MACHINE



HYDRAULIC SHEARING MACHINE (SAYES)



**ELUMATEC SBZ151** 



**EMMEGI COMET