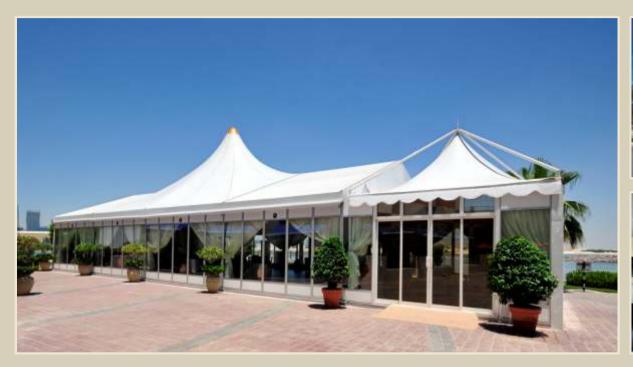

#### PANORAMIC PAVILION TENT

Panoramic Pavilion tent is aluminum structure with the comfort of a permanent building and flexibility of a tent. It's a round tent with a high peak roof designs. Clear span width has a wide range from 10m - 50m. It offers excellent facilities for exclusive promotion tours, hospitality function or exhibitions, it's suitable for every event.

### PANORAMIC PAVILION TENT

## PANORAMIC PAVILION TENT