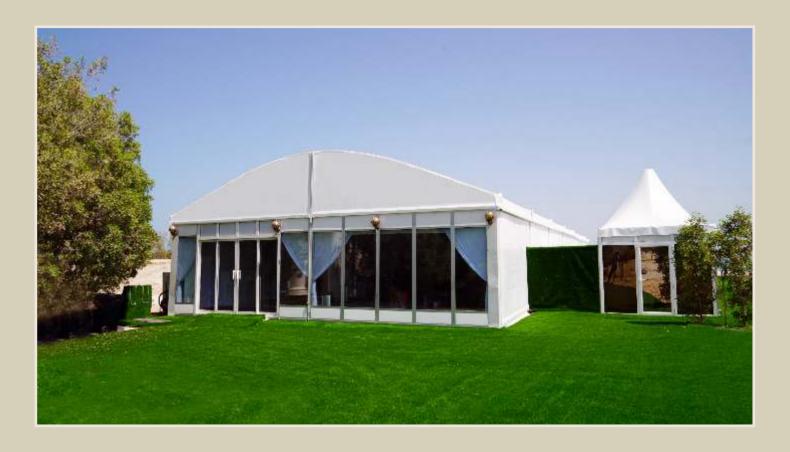

Bait Al Nokhada offers Special tents with its own unique design with a size of 10m, 15m, 20m and 30m, 40m, 60m span width. This series uses modular-combination design which allows the tent length to be adjusted in 5m bays, and there is no limits for the length. Big tent is the most widely used tent series for events, weddings, parties, restaurants, warehouse for permanent usage, exhibitions.

### **CURVE TENT**

Curve tent is a modular structure with clear span, width up to 60 meters and length can be increased or decreased in 10m bay up to 60 meter. This is specially used for large events and permanent or temporary building.

### **POLYGON TENT**

Bait Al Nokhada Can offer you Big tents as 10m, 20m and 30m, 40m, 60m span width. This series uses modular-combination design with big space inside. Big tent is the most widely used tent series for events, weddings, parties, restaurants, warehouse for permanent usage, exhibitions.