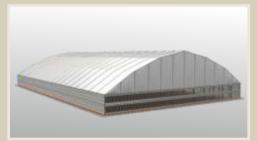

### **CURVE TENT**

Curve tent is a modular structure with clear span, width up to 60 meters and length can be increased or decreased in 10m bay up to 60 meter. This is specially used for large events and permanent or temporary building.