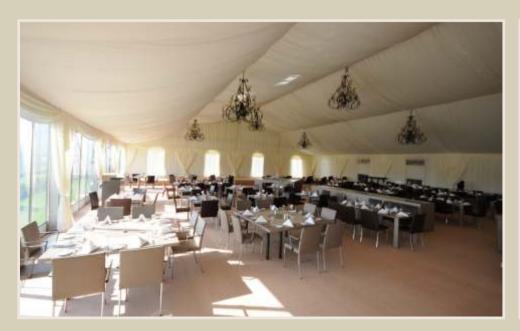

#### **ROYAL TENT**

This exquisite expertly designed structure incorporates aesthetically pleasing internal features adding a touch of class creating an aura of strength and luxury all combing to provide the ultimate specification in aluminum and luxurious fabrics.

Bait Al Nokhada offers Special tents with its own unique design with a size of 10m, 15m, 20m and 30m, 40m, 60m span width. This series uses modular-combination design which allows the tent length to be adjusted in 5m bays, and there is no limits for the length. Big tent is the most widely used tent series for events, weddings, parties, restaurants, warehouse for permanent usage, exhibitions.