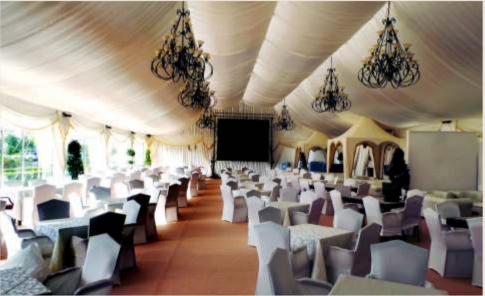

#### **ROYAL TENT**

This exquisite expertly designed structure incorporates aesthetically pleasing internal features adding a touch of class creating an aura of strength and luxury all combing to provide the ultimate specification in aluminum and luxurious fabrics.

Bait Al Nokhada offers Special tents with its own unique design with a size of 10m, 15m, 20m and 30m, 40m, 60m span width. This series uses modular-combination design which allows the tent length to be adjusted in 5m bays, and there is no limits for the length. Big tent is the most widely used tent series for events, weddings, parties, restaurants, warehouse for permanent usage, exhibitions.