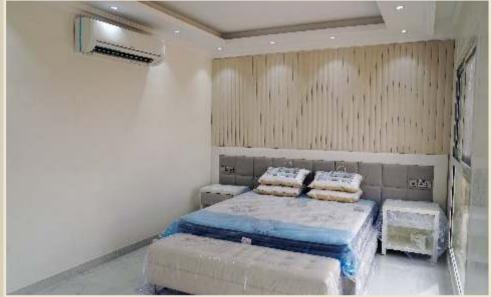

#### **DOME TENT**

Dome tents are the first major evolution in the tent industry. Dome tent can be individually or collectively designed to give different geometrical shapes depending on the type of use, Can be used in exhibitions, events and all occasions. Dome tents are available with the size of 5m, 10m & 15m. This tent is available in variety designs such as pyramidal square, rectangular, Dome and Cone Shape.