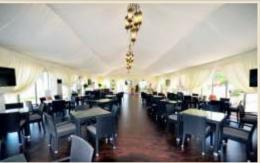

#### **ROYAL TENT**

This exquisite expertly designed structure incorporates aesthetically pleasing internal features adding a touch of class creating an aura of strength and luxury all combing to provide the ultimate specification in aluminum and luxurious fabrics.

Bait Al Nokhada offers Special tents with its own unique design with a size of 10m, 15m, 20m and 30m, 40m, 60m span width. This series uses modular-combination design which allows the tent length to be adjusted in 5m bays, and there is no limits for the length. Big tent is the most widely used tent series for events, weddings, parties, restaurants, warehouse for permanent usage, exhibitions.