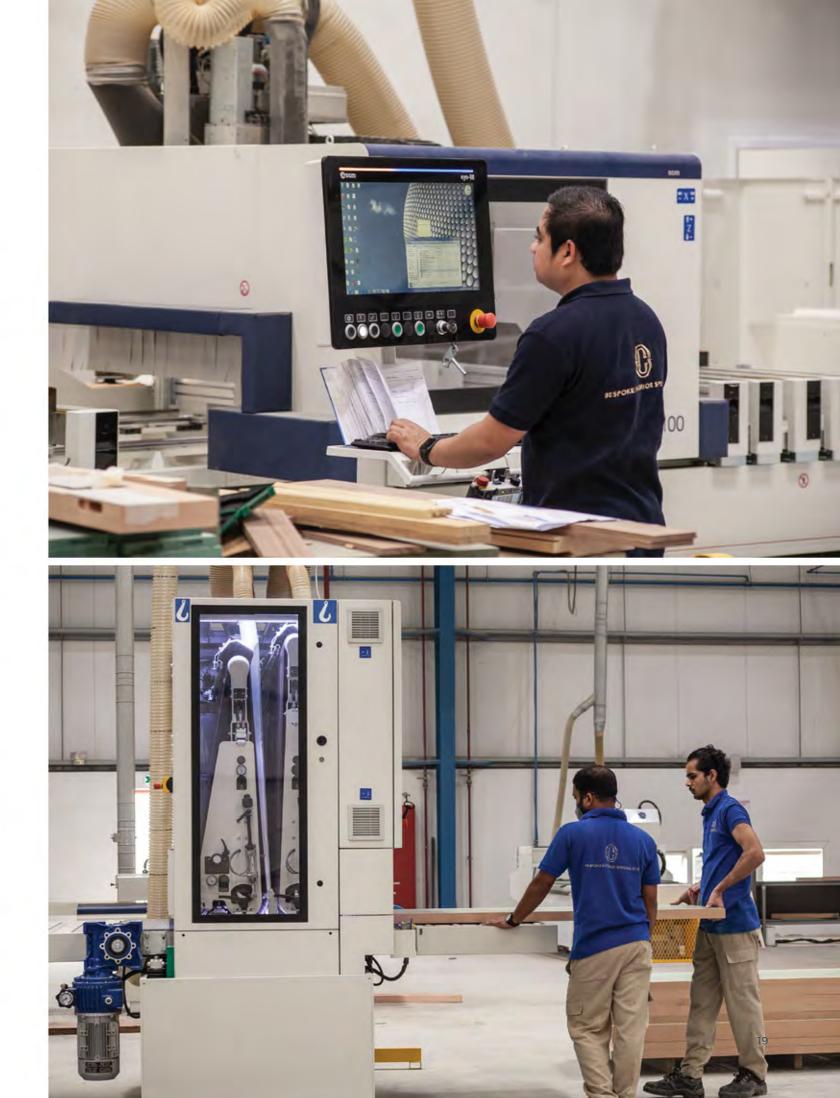

## **OUR STRENGTHS**

Cherwell owns a purpose-built 120,000 sq. ft. facility in Dubai that houses our design, planning and management teams as well as our production departments. These departments include joinery, paint and finishes, metal works, marble, stone and glass finishing as well as an upholstery studio. These departments are supported by the latest software, technology and machinery which is operated by experienced technicians to enable quicker production times, less waste and superb accuracy and quality.

With a number of the latest machines provided by the best suppliers in Europe, our production departments are aided by their speed and accuracy.

These machines include:

- · Beam saw
- · CNC 5 Axis
- · CNC 3 Axis
- · Cyflex boring machine
- Edge banding machines

- · Sanding machines
- · Multiblade rip saws
- · Radial arm saws
- · Planing machines
- $\cdot$  Spindle moulder and Lathes
- · Automatic through feeders
- · Artcam machine
- · Automatic panel saws
- Veneer splicing machine
- Water jet
- · Stone CNC