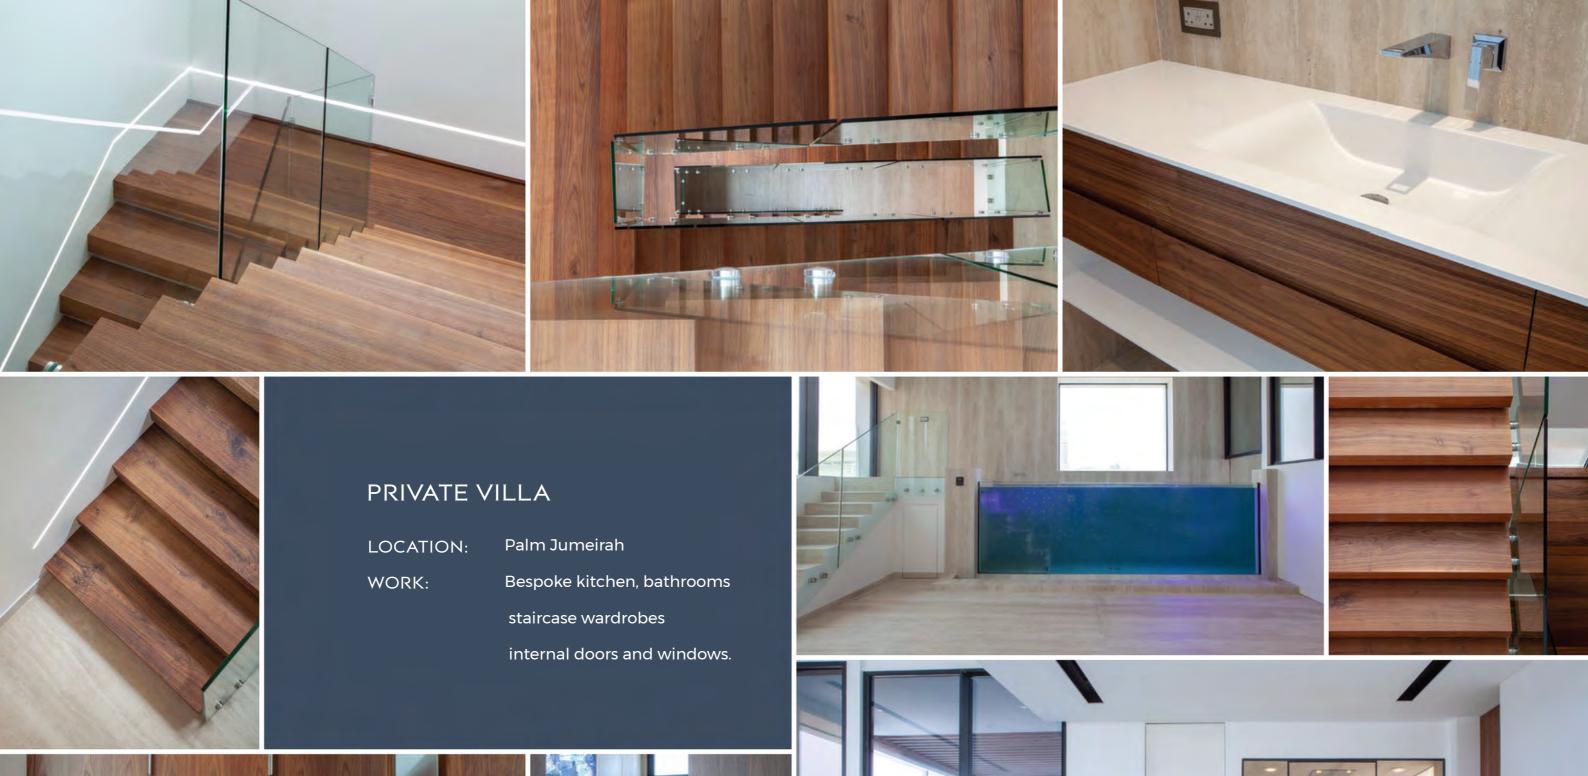

LOCATION: Palm Jumeirah

Bespoke kitchen, bathrooms WORK:

bespoke joinery, dressing rooms.

LOCATION: Al barabi

Bespoke kitchen WORK:

& joinery.

LOCATION: Palm Jumeirah, Dubai

WORK: Complete fit-out from Shell

and Core, bespoke bitchen,

bathrooms, becoration,

flooring, Internal joinery.

LOCATION: Nad Al Sheba, Dubai

WORK: Bespoke Joinary.

LOCATION: Jumeirah Island, Dubai

WORK: Interior renovation including Internal