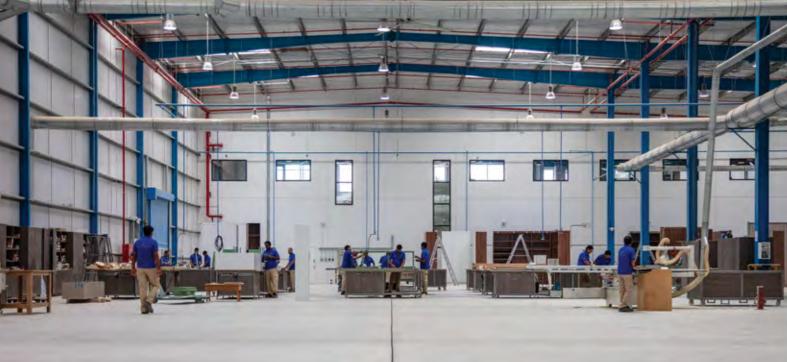

## **OUR STRENGTHS**

Cherwell owns a purpose-built 120,000 sq. ft. facility in Dubai that houses our design, planning and management teams as well as our production departments. These departments include joinery, paint and finishes, metal works, marble, stone and glass finishing as well as an upholstery studio. These departments are supported by the latest software, technology and machinery which is operated by experienced technicians to enable quicker production times, less waste and superb accuracy and quality.