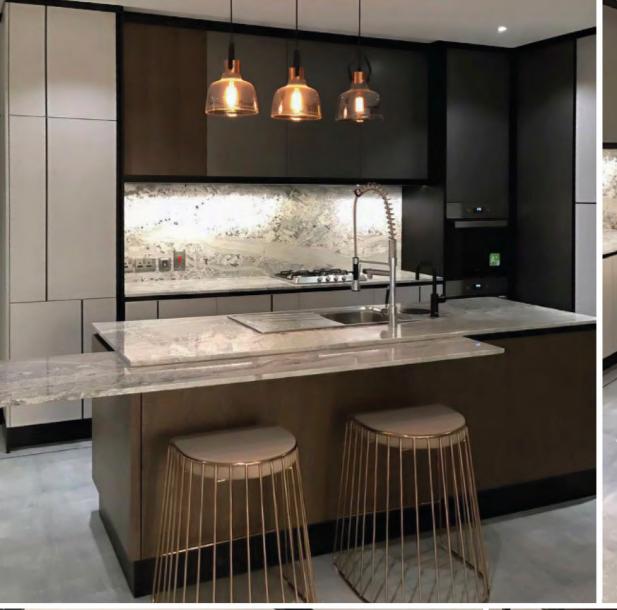

- $\boldsymbol{\cdot}$  Complete fit out works for residences and offices
- · Handcrafted kitchens, dressing rooms, and specialist cabinetry
- · Bespoke vanity areas and bathroom refurbishment
- · Playrooms, entertainment centres, and home spas
- · Boardrooms, offices, libraries, and retail
- · Bespoke furniture manufacturing
- Upholstery services
- · Specialist metal work
- · Outdoor landscaping solutions
- Furniture layouts and creation
- · Concepts / Mood boards
- · Material selection (Material boards)
- · Impressions / 3D perspectives / sketches
- · Shop drawings for manufacturing

LOCATION: Palm Jumeirah

Bespoke kitchen, bathrooms WORK:

bespoke joinery, dressing rooms.

LOCATION: Al barabi

Bespoke kitchen WORK:

& joinery.

LOCATION: Palm Jumeirah, Dubai

WORK: Complete fit-out from Shell

and Core, bespoke bitchen,

bathrooms, becoration,

flooring, Internal joinery.

LOCATION: Nad Al Sheba, Dubai

WORK: Bespoke Joinary.

LOCATION: Jumeirah Island, Dubai

WORK: Interior renovation including Internal