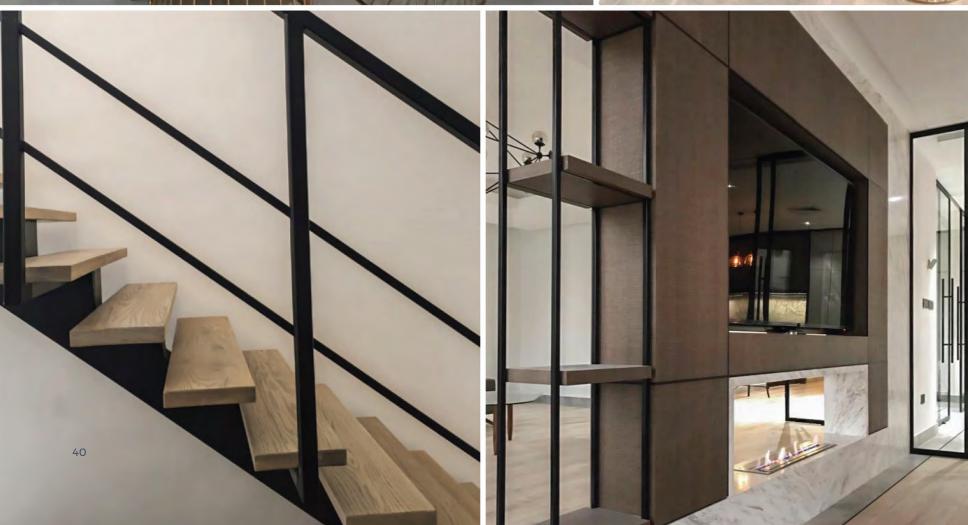

- $\boldsymbol{\cdot}$  Complete fit out works for residences and offices
- · Handcrafted kitchens, dressing rooms, and specialist cabinetry
- · Bespoke vanity areas and bathroom refurbishment
- · Playrooms, entertainment centres, and home spas
- · Boardrooms, offices, libraries, and retail
- · Bespoke furniture manufacturing
- Upholstery services
- · Specialist metal work
- · Outdoor landscaping solutions
- Furniture layouts and creation
- · Concepts / Mood boards
- · Material selection (Material boards)
- · Impressions / 3D perspectives / sketches
- · Shop drawings for manufacturing

## **OUR STRENGTHS**

Cherwell owns a purpose-built 120,000 sq. ft. facility in Dubai that houses our design, planning and management teams as well as our production departments. These departments include joinery, paint and finishes, metal works, marble, stone and glass finishing as well as an upholstery studio. These departments are supported by the latest software, technology and machinery which is operated by experienced technicians to enable quicker production times, less waste and superb accuracy and quality.