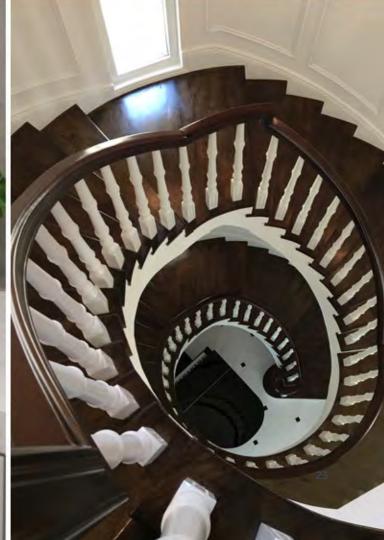

LOCATION: The Lakes, Dubai

WORK: Bespoke joinery, internal doors

paneling, staircase, pantries,

bathrooms and study room.

LOCATION: The Palm Jumeirah, Dubai

WORK: Bespoke kitchen, bathrooms,

staircase, and flooring.