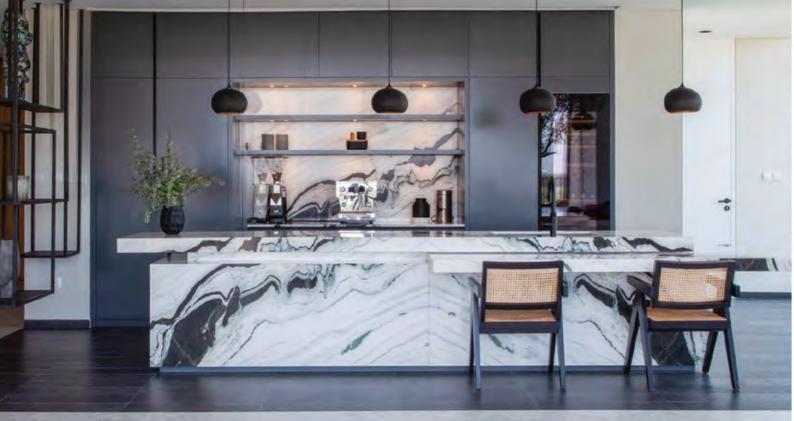

- $\boldsymbol{\cdot}$  Complete fit out works for residences and offices
- · Handcrafted kitchens, dressing rooms, and specialist cabinetry
- · Bespoke vanity areas and bathroom refurbishment
- · Playrooms, entertainment centres, and home spas
- · Boardrooms, offices, libraries, and retail
- · Bespoke furniture manufacturing
- Upholstery services
- · Specialist metal work
- · Outdoor landscaping solutions
- Furniture layouts and creation
- · Concepts / Mood boards
- · Material selection (Material boards)
- · Impressions / 3D perspectives / sketches
- · Shop drawings for manufacturing

## **OUR STRENGTHS**

Cherwell owns a purpose-built 120,000 sq. ft. facility in Dubai that houses our design, planning and management teams as well as our production departments. These departments include joinery, paint and finishes, metal works, marble, stone and glass finishing as well as an upholstery studio. These departments are supported by the latest software, technology and machinery which is operated by experienced technicians to enable quicker production times, less waste and superb accuracy and quality.

Cherwell also welcomes clients to their 9,000 sq. ft. of showrooms to view the precision of their work across all the disciplines but to also select materials from a carefully curated library of items from around the world. Cherwell have also developed strong relationships with valued suppliers and providers both locally and from further afield so can help clients select collaborators for projects based upon their experience.