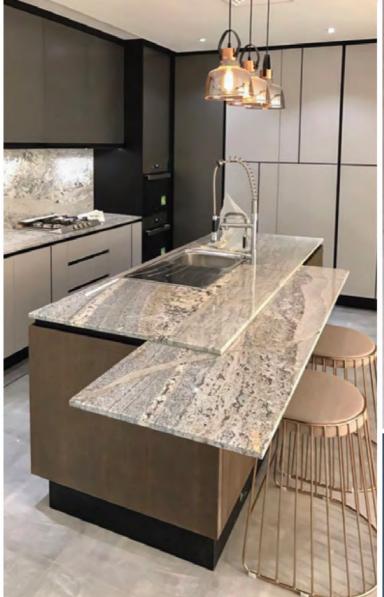

- $\boldsymbol{\cdot}$  Complete fit out works for residences and offices
- · Handcrafted kitchens, dressing rooms, and specialist cabinetry
- · Bespoke vanity areas and bathroom refurbishment
- · Playrooms, entertainment centres, and home spas
- · Boardrooms, offices, libraries, and retail
- · Bespoke furniture manufacturing
- Upholstery services
- · Specialist metal work
- · Outdoor landscaping solutions
- Furniture layouts and creation
- · Concepts / Mood boards
- · Material selection (Material boards)
- · Impressions / 3D perspectives / sketches
- · Shop drawings for manufacturing

LOCATION: Palm Jumeirah

Bespoke kitchen, bathrooms WORK:

bespoke joinery, dressing rooms.

LOCATION: Al barabi

Bespoke kitchen WORK:

& joinery.

LOCATION: Palm Jumeirah, Dubai

WORK: Complete fit-out from Shell

and Core, bespoke bitchen,

bathrooms, becoration,

flooring, Internal joinery.

LOCATION: Nad Al Sheba, Dubai

WORK: Bespoke Joinary.

LOCATION: Jumeirah Island, Dubai

WORK: Interior renovation including Internal