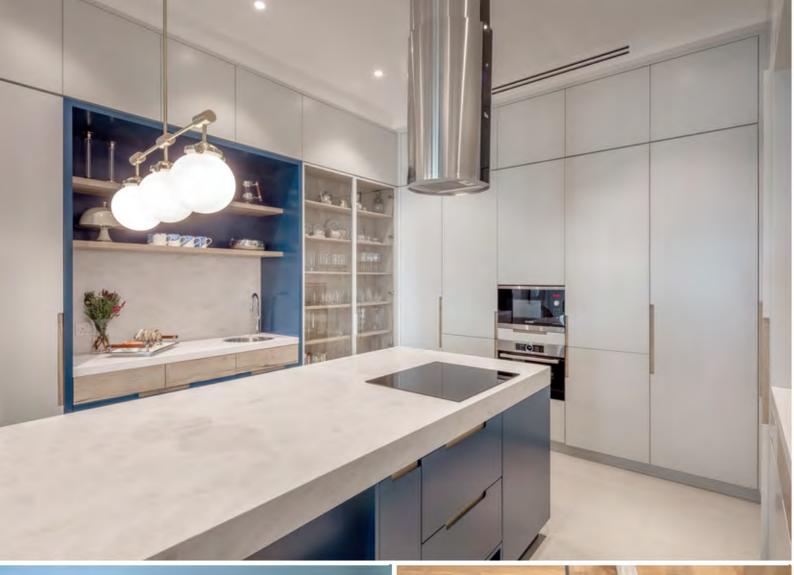

- $\boldsymbol{\cdot}$  Complete fit out works for residences and offices
- · Handcrafted kitchens, dressing rooms, and specialist cabinetry
- · Bespoke vanity areas and bathroom refurbishment
- · Playrooms, entertainment centres, and home spas
- · Boardrooms, offices, libraries, and retail
- · Bespoke furniture manufacturing
- Upholstery services
- · Specialist metal work
- · Outdoor landscaping solutions
- Furniture layouts and creation
- · Concepts / Mood boards
- · Material selection (Material boards)
- · Impressions / 3D perspectives / sketches
- · Shop drawings for manufacturing

## **OUR STRENGTHS**

Cherwell owns a purpose-built 120,000 sq. ft. facility in Dubai that houses our design, planning and management teams as well as our production departments. These departments include joinery, paint and finishes, metal works, marble, stone and glass finishing as well as an upholstery studio. These departments are supported by the latest software, technology and machinery which is operated by experienced technicians to enable quicker production times, less waste and superb accuracy and quality.