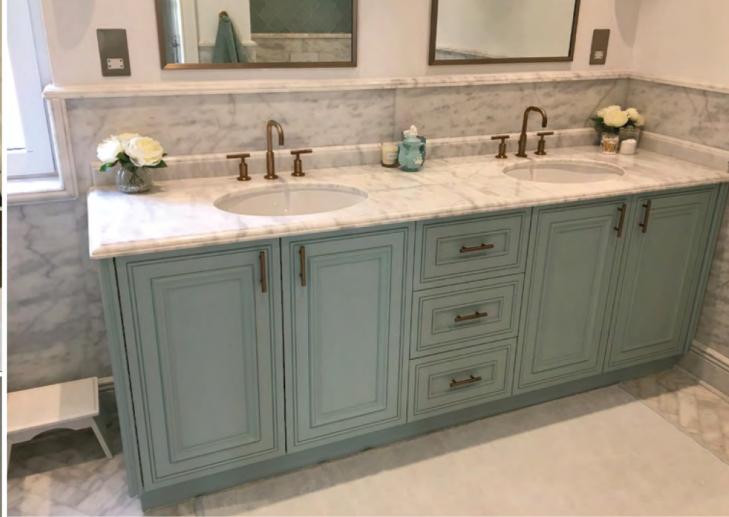

- $\boldsymbol{\cdot}$  Complete fit out works for residences and offices
- · Handcrafted kitchens, dressing rooms, and specialist cabinetry
- · Bespoke vanity areas and bathroom refurbishment
- · Playrooms, entertainment centres, and home spas
- · Boardrooms, offices, libraries, and retail
- · Bespoke furniture manufacturing
- Upholstery services
- · Specialist metal work
- · Outdoor landscaping solutions
- Furniture layouts and creation
- · Concepts / Mood boards
- · Material selection (Material boards)
- · Impressions / 3D perspectives / sketches
- · Shop drawings for manufacturing

LOCATION: Palm Jumeirah

Bespoke kitchen, bathrooms WORK:

bespoke joinery, dressing rooms.

LOCATION: Al barabi

Bespoke kitchen WORK:

& joinery.

LOCATION: Palm Jumeirah, Dubai

WORK: Complete fit-out from Shell

and Core, bespoke bitchen,

bathrooms, becoration,

flooring, Internal joinery.

LOCATION: Nad Al Sheba, Dubai

WORK: Bespoke Joinary.

LOCATION: Jumeirah Island, Dubai

WORK: Interior renovation including Internal