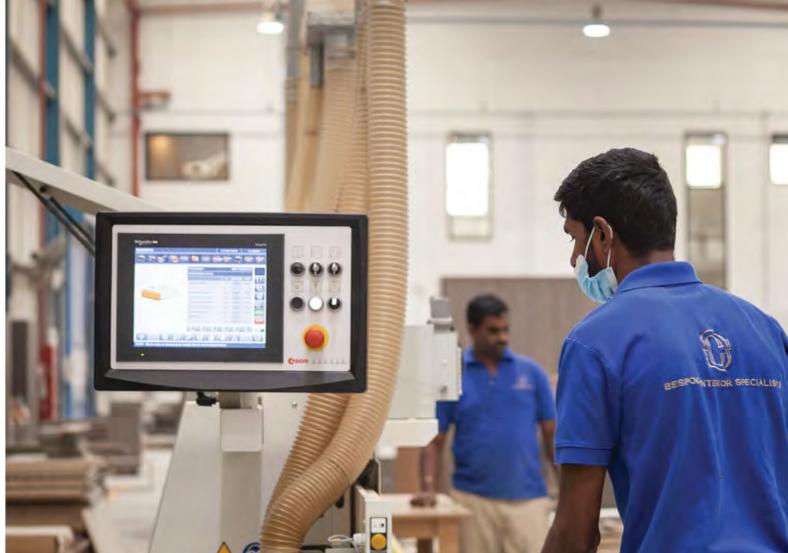

## **OUR STRENGTHS**

Cherwell owns a purpose-built 120,000 sq. ft. facility in Dubai that houses our design, planning and management teams as well as our production departments. These departments include joinery, paint and finishes, metal works, marble, stone and glass finishing as well as an upholstery studio. These departments are supported by the latest software, technology and machinery which is operated by experienced technicians to enable quicker production times, less waste and superb accuracy and quality.

With a number of the latest machines provided by the best suppliers in Europe, our production departments are aided by their speed and accuracy.

These machines include:

- · Beam saw
- · CNC 5 Axis
- · CNC 3 Axis
- · Cyflex boring machine
- Edge banding machines

- · Sanding machines
- · Multiblade rip saws
- · Radial arm saws
- · Planing machines
- $\cdot$  Spindle moulder and Lathes
- · Automatic through feeders
- · Artcam machine
- · Automatic panel saws
- Veneer splicing machine
- Water jet
- · Stone CNC