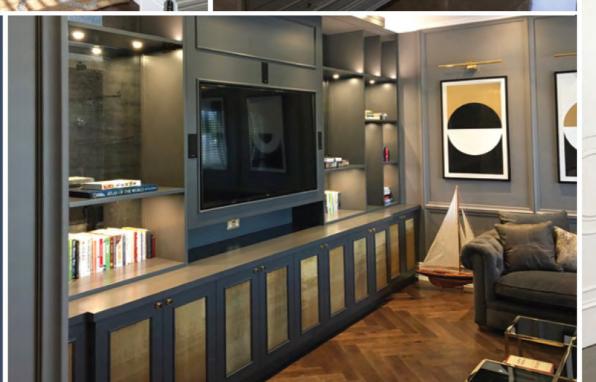

- $\boldsymbol{\cdot}$  Complete fit out works for residences and offices
- · Handcrafted kitchens, dressing rooms, and specialist cabinetry
- · Bespoke vanity areas and bathroom refurbishment
- · Playrooms, entertainment centres, and home spas
- · Boardrooms, offices, libraries, and retail
- · Bespoke furniture manufacturing
- Upholstery services
- · Specialist metal work
- · Outdoor landscaping solutions
- Furniture layouts and creation
- · Concepts / Mood boards
- · Material selection (Material boards)
- · Impressions / 3D perspectives / sketches
- · Shop drawings for manufacturing

and rxternal doors, flooring, bespoke

kitchen, bathrooms, soft furnishing

custom metal work, and landscaping.

LOCATION: Motor City, Dubai

WORK: Interior Refurbishment including

custom Joinery Bathrooms,

Flooring, and Staircase.

LOCATION: The Lakes, Dubai

WORK: Bespoke joinery, internal doors

paneling, staircase, pantries,

bathrooms and study room.

LOCATION: The Palm Jumeirah, Dubai

WORK: Bespoke kitchen, bathrooms,

staircase, and flooring.