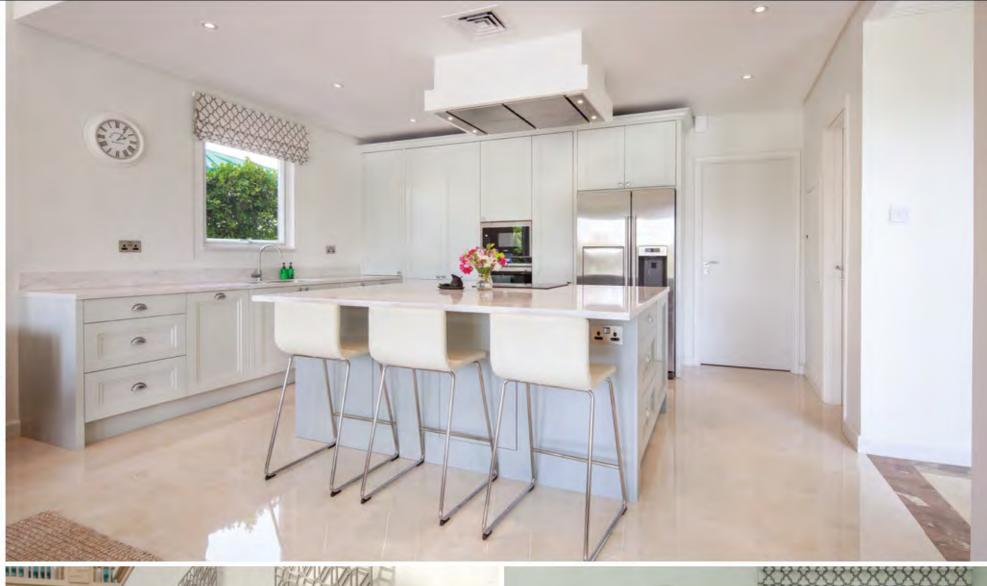

- $\boldsymbol{\cdot}$  Complete fit out works for residences and offices
- · Handcrafted kitchens, dressing rooms, and specialist cabinetry
- · Bespoke vanity areas and bathroom refurbishment
- · Playrooms, entertainment centres, and home spas
- · Boardrooms, offices, libraries, and retail
- · Bespoke furniture manufacturing
- Upholstery services
- · Specialist metal work
- · Outdoor landscaping solutions
- Furniture layouts and creation
- · Concepts / Mood boards
- · Material selection (Material boards)
- · Impressions / 3D perspectives / sketches
- · Shop drawings for manufacturing

LOCATION: Palm Jumeirah

Bespoke kitchen, bathrooms WORK:

bespoke joinery, dressing rooms.

LOCATION: Al barabi

Bespoke kitchen WORK:

& joinery.

LOCATION: Palm Jumeirah, Dubai

WORK: Complete fit-out from Shell

and Core, bespoke bitchen,

bathrooms, becoration,

flooring, Internal joinery.

LOCATION: Nad Al Sheba, Dubai

WORK: Bespoke Joinary.

LOCATION: Jumeirah Island, Dubai

WORK: Interior renovation including Internal