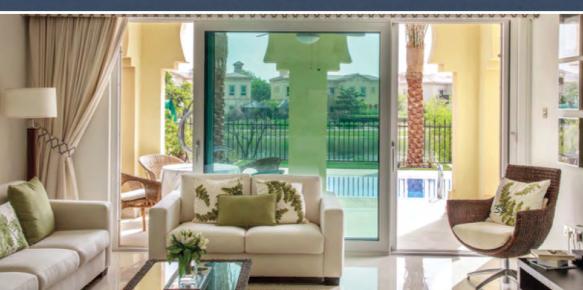

LOCATION: Palm Jumeirah

Bespoke kitchen, bathrooms WORK:

bespoke joinery, dressing rooms.

LOCATION: Al barabi

Bespoke kitchen WORK:

& joinery.

LOCATION: Palm Jumeirah, Dubai

WORK: Complete fit-out from Shell

and Core, bespoke bitchen,

bathrooms, becoration,

flooring, Internal joinery.

LOCATION: Nad Al Sheba, Dubai

WORK: Bespoke Joinary.

LOCATION: Jumeirah Island, Dubai

WORK: Interior renovation including Internal

and rxternal doors, flooring, bespoke

kitchen, bathrooms, soft furnishing

custom metal work, and landscaping.

LOCATION: Motor City, Dubai

WORK: Interior Refurbishment including

custom Joinery Bathrooms,

Flooring, and Staircase.

LOCATION: The Lakes, Dubai

WORK: Bespoke joinery, internal doors

paneling, staircase, pantries,

bathrooms and study room.

LOCATION: The Palm Jumeirah, Dubai

WORK: Bespoke kitchen, bathrooms,

staircase, and flooring.

LOCATION: Jumeirah Island, Dubai

WORK: Interior renovation including Internal

and external doors, flooring, bespoke

kitchen, bathrooms, boft furnishing

custom metal work, and landscaping.