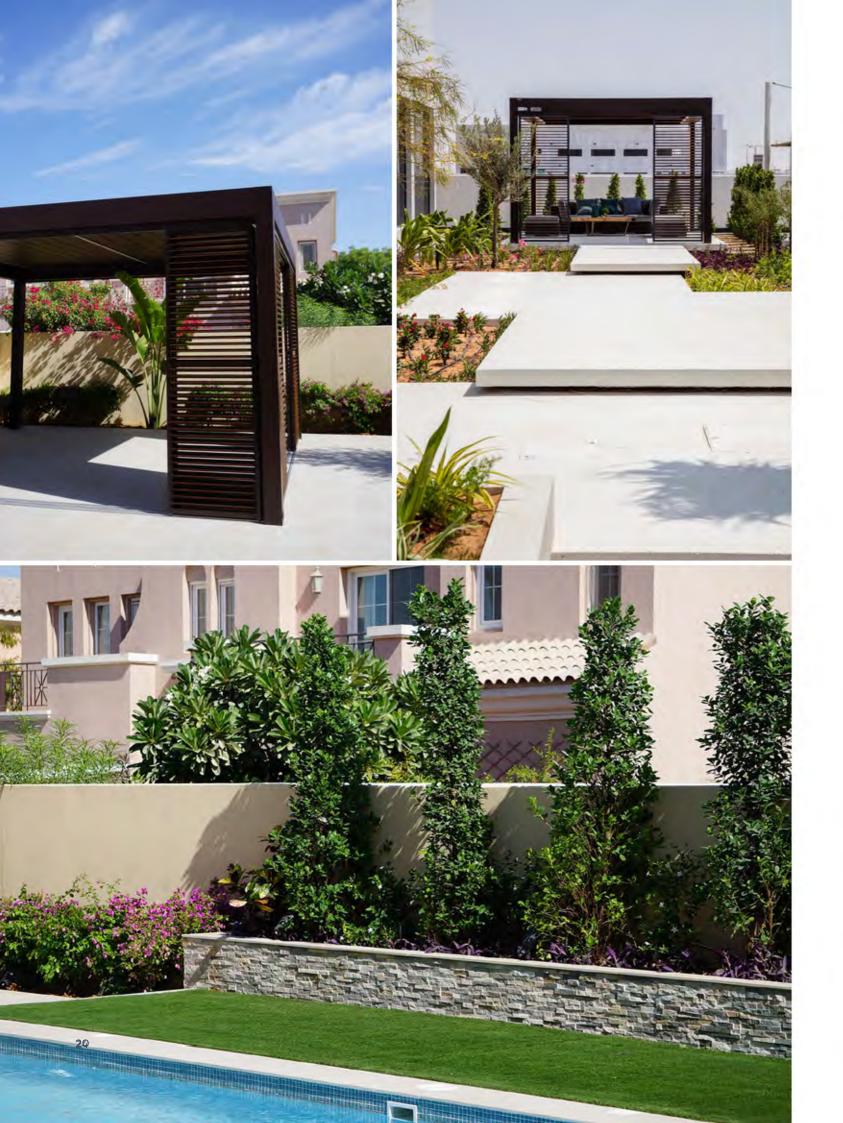

- $\boldsymbol{\cdot}$  Complete fit out works for residences and offices
- · Handcrafted kitchens, dressing rooms, and specialist cabinetry
- · Bespoke vanity areas and bathroom refurbishment
- · Playrooms, entertainment centres, and home spas
- · Boardrooms, offices, libraries, and retail
- · Bespoke furniture manufacturing
- Upholstery services
- · Specialist metal work
- · Outdoor landscaping solutions
- Furniture layouts and creation
- · Concepts / Mood boards
- · Material selection (Material boards)
- · Impressions / 3D perspectives / sketches
- · Shop drawings for manufacturing

and rxternal doors, flooring, bespoke

kitchen, bathrooms, soft furnishing

custom metal work, and landscaping.

LOCATION: Motor City, Dubai

WORK: Interior Refurbishment including

custom Joinery Bathrooms,

Flooring, and Staircase.

LOCATION: Jumeirah Island, Dubai

WORK: Interior renovation including Internal

and external doors, flooring, bespoke

kitchen, bathrooms, boft furnishing

custom metal work, and landscaping.