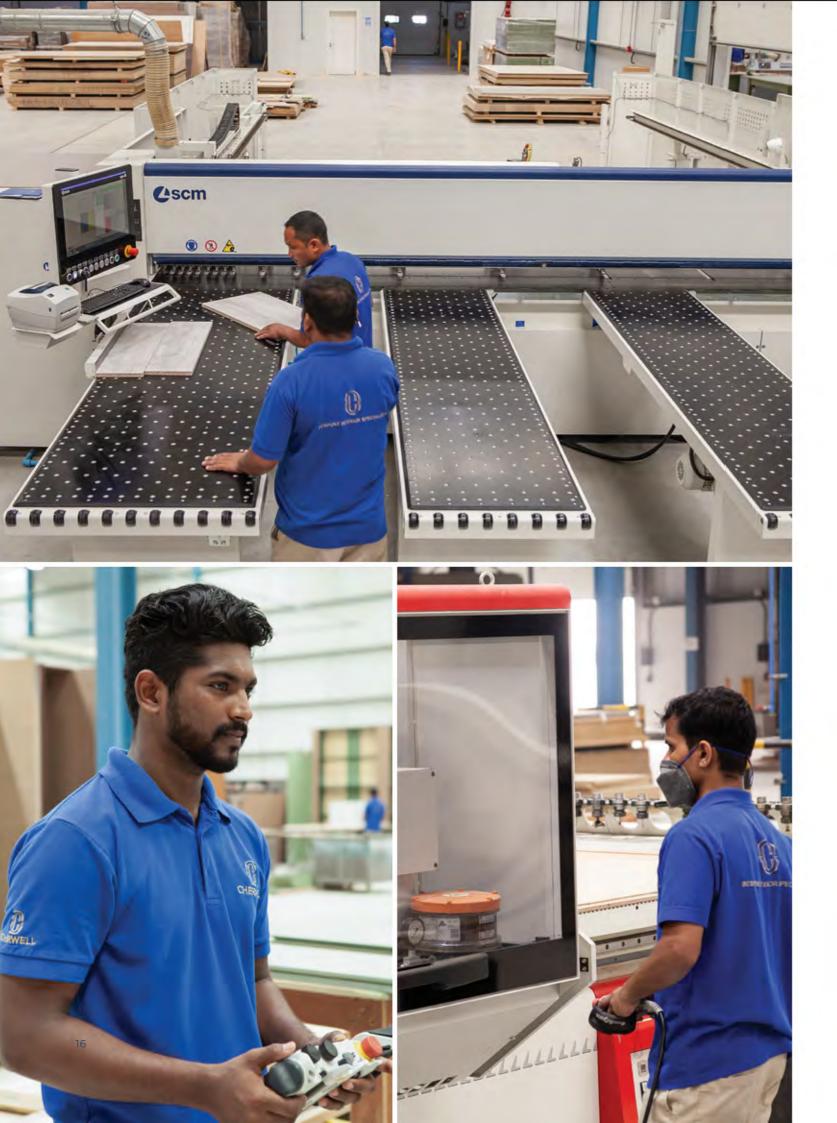

## **OUR STRENGTHS**

Cherwell owns a purpose-built 120,000 sq. ft. facility in Dubai that houses our design, planning and management teams as well as our production departments. These departments include joinery, paint and finishes, metal works, marble, stone and glass finishing as well as an upholstery studio. These departments are supported by the latest software, technology and machinery which is operated by experienced technicians to enable quicker production times, less waste and superb accuracy and quality.

With a number of the latest machines provided by the best suppliers in Europe, our production departments are aided by their speed and accuracy.

These machines include:

- · Beam saw
- · CNC 5 Axis
- · CNC 3 Axis
- · Cyflex boring machine
- Edge banding machines

- · Sanding machines
- · Multiblade rip saws
- · Radial arm saws
- · Planing machines
- $\cdot$  Spindle moulder and Lathes
- · Automatic through feeders
- · Artcam machine
- · Automatic panel saws
- Veneer splicing machine
- Water jet
- · Stone CNC