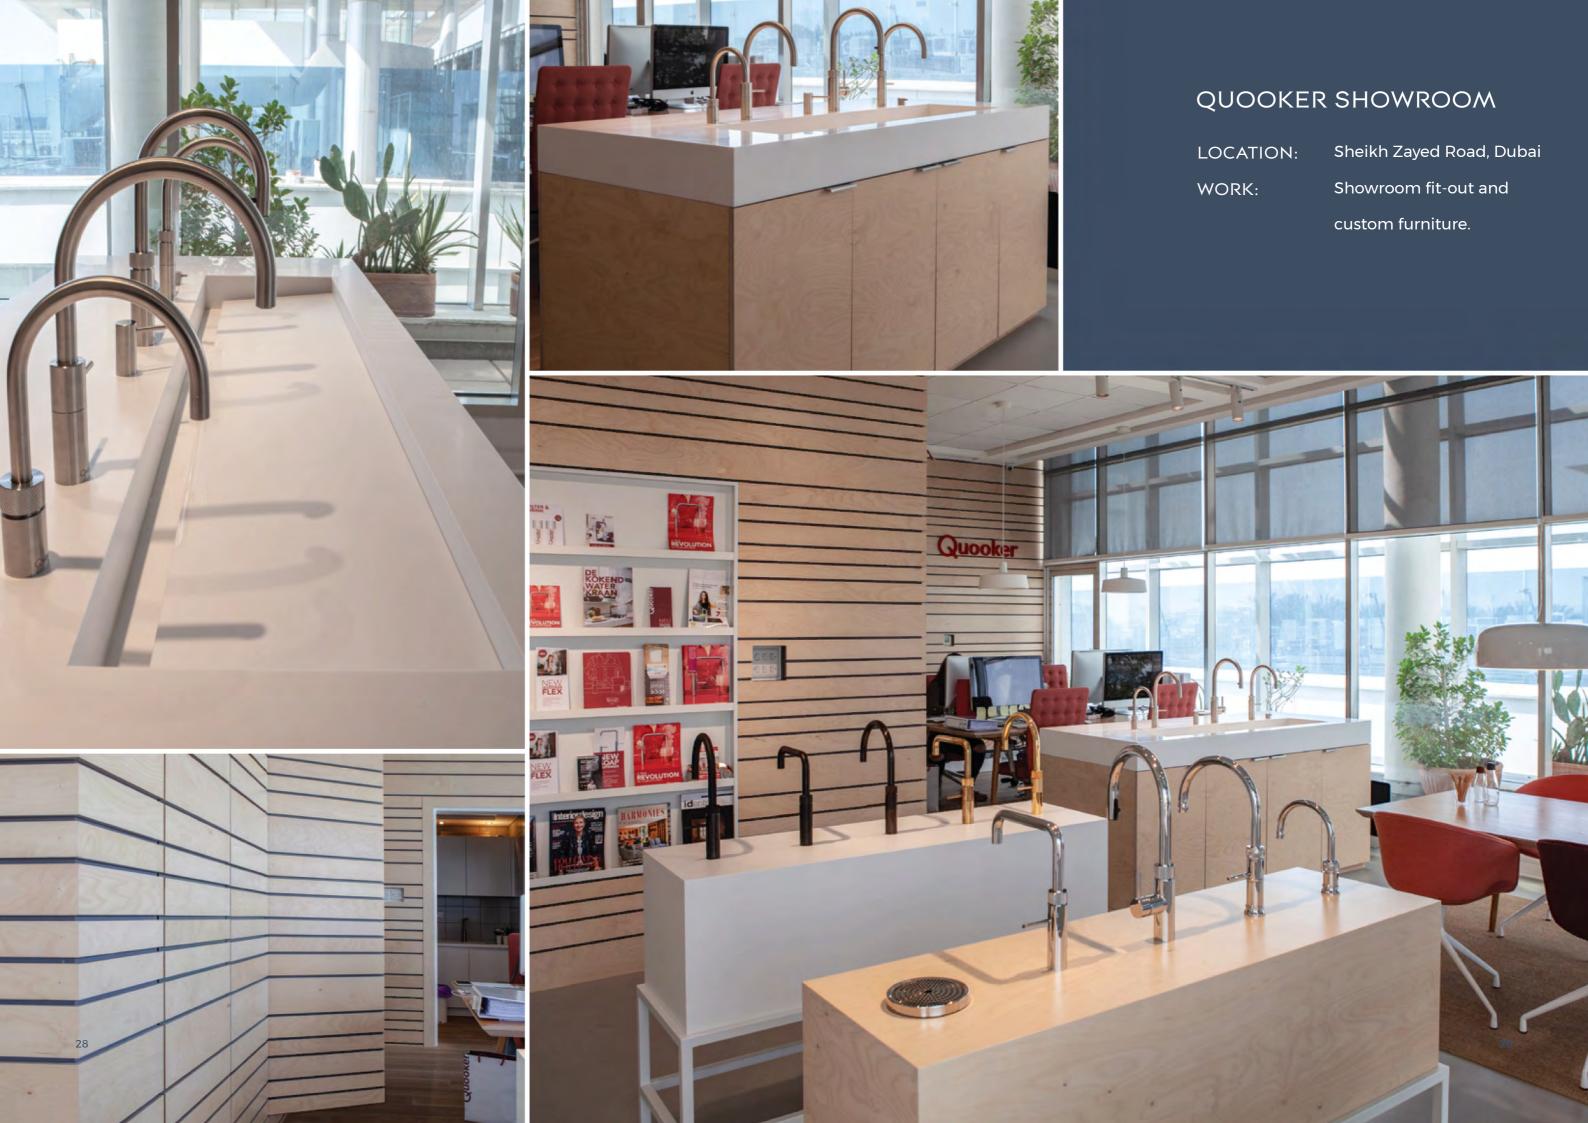

LOCATION: Palm Jumeirah

Bespoke kitchen, bathrooms WORK:

bespoke joinery, dressing rooms.

LOCATION: Al barabi

Bespoke kitchen WORK:

& joinery.

LOCATION: Palm Jumeirah, Dubai

WORK: Complete fit-out from Shell

and Core, bespoke bitchen,

bathrooms, becoration,

flooring, Internal joinery.

LOCATION: Nad Al Sheba, Dubai

WORK: Bespoke Joinary.

LOCATION: Jumeirah Island, Dubai

WORK: Interior renovation including Internal

and rxternal doors, flooring, bespoke

kitchen, bathrooms, soft furnishing

custom metal work, and landscaping.

LOCATION: Motor City, Dubai

WORK: Interior Refurbishment including

custom Joinery Bathrooms,

Flooring, and Staircase.

LOCATION: The Lakes, Dubai

WORK: Bespoke joinery, internal doors

paneling, staircase, pantries,

bathrooms and study room.

LOCATION: The Palm Jumeirah, Dubai

WORK: Bespoke kitchen, bathrooms,

staircase, and flooring.

LOCATION: Jumeirah Island, Dubai

WORK: Interior renovation including Internal

and external doors, flooring, bespoke

kitchen, bathrooms, boft furnishing

custom metal work, and landscaping.