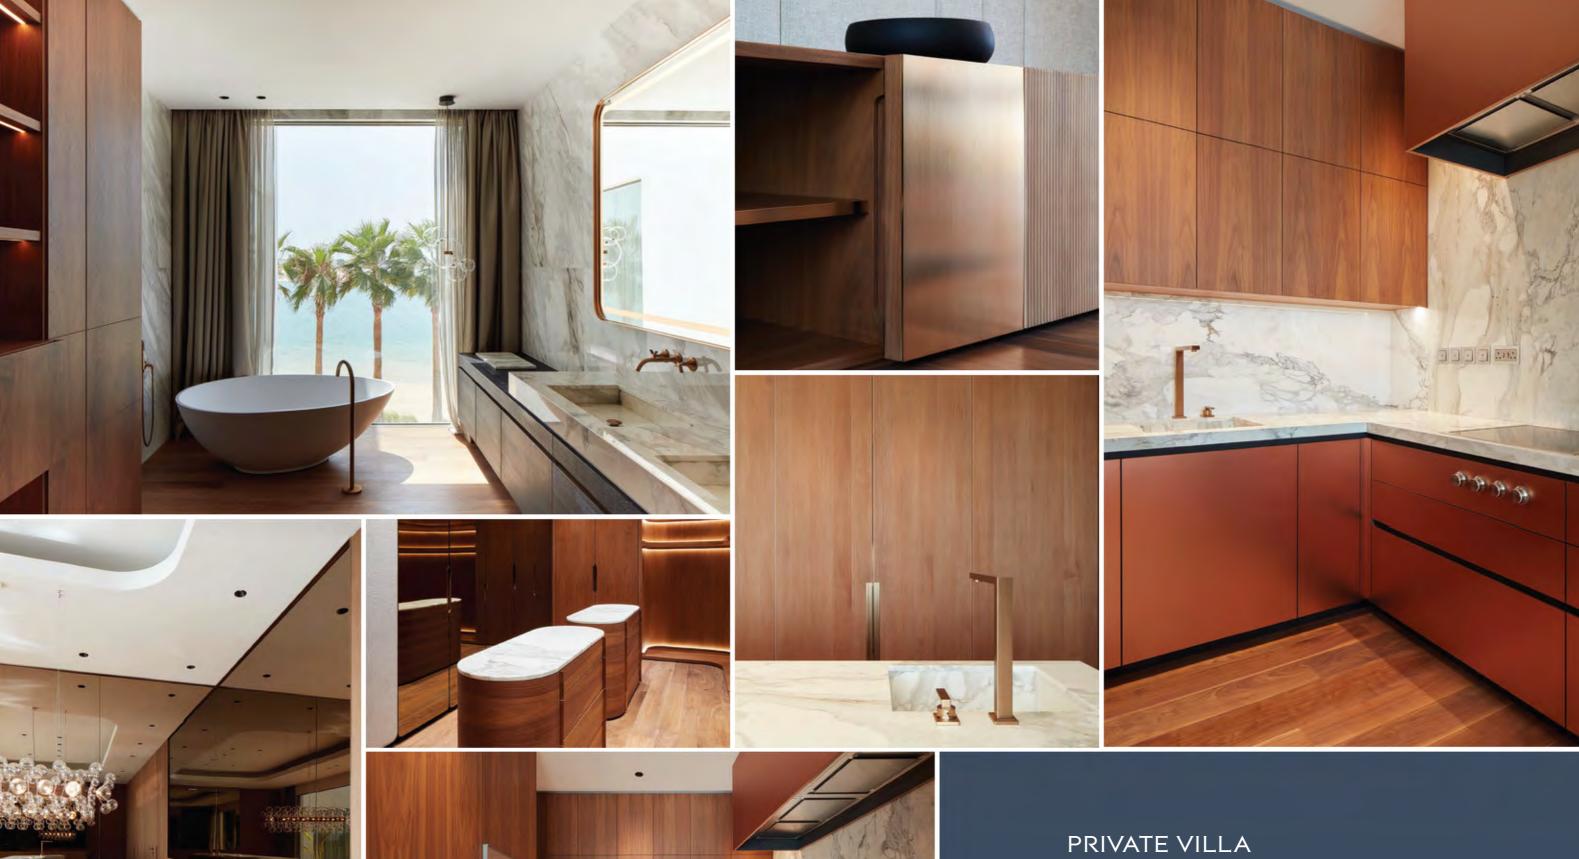

LOCATION: Palm Jumeirah

Bespoke kitchen, bathrooms WORK:

bespoke joinery, dressing rooms.

LOCATION: Al barabi

Bespoke kitchen WORK:

& joinery.

LOCATION: Palm Jumeirah, Dubai

WORK: Complete fit-out from Shell

and Core, bespoke bitchen,

bathrooms, becoration,

flooring, Internal joinery.

LOCATION: Nad Al Sheba, Dubai

WORK: Bespoke Joinary.

LOCATION: Jumeirah Island, Dubai

WORK: Interior renovation including Internal