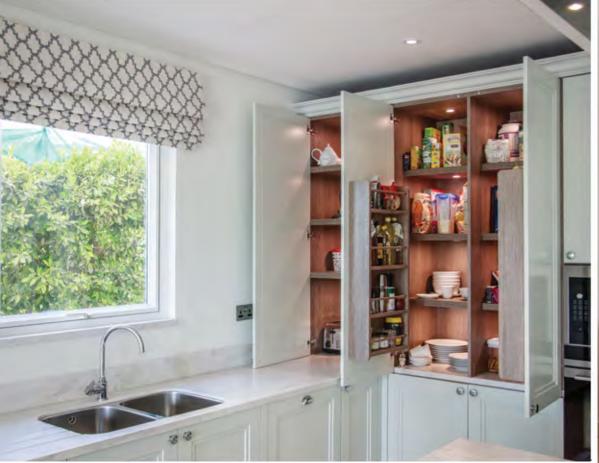

- $\boldsymbol{\cdot}$  Complete fit out works for residences and offices
- · Handcrafted kitchens, dressing rooms, and specialist cabinetry
- · Bespoke vanity areas and bathroom refurbishment
- · Playrooms, entertainment centres, and home spas
- · Boardrooms, offices, libraries, and retail
- · Bespoke furniture manufacturing
- Upholstery services
- · Specialist metal work
- · Outdoor landscaping solutions
- Furniture layouts and creation
- · Concepts / Mood boards
- · Material selection (Material boards)
- · Impressions / 3D perspectives / sketches
- · Shop drawings for manufacturing

## **OUR STRENGTHS**

Cherwell owns a purpose-built 120,000 sq. ft. facility in Dubai that houses our design, planning and management teams as well as our production departments. These departments include joinery, paint and finishes, metal works, marble, stone and glass finishing as well as an upholstery studio. These departments are supported by the latest software, technology and machinery which is operated by experienced technicians to enable quicker production times, less waste and superb accuracy and quality.