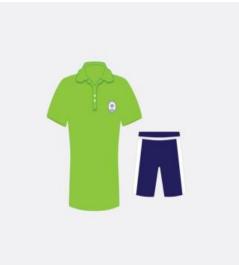

# Uniform

### **Boys** Parrot Green Tee Shirt and Navy Blue Shorts. Black shoes, Navy blue socks, Belt