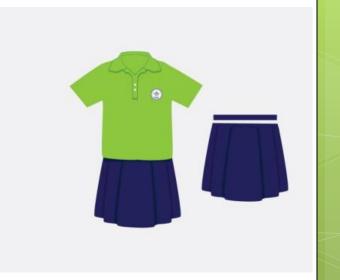

# Uniform

## <u>Girls</u>

Parrot Green Tee Shirt and Navy Blue Skirt. Black shoes, Navy blue socks, Belt