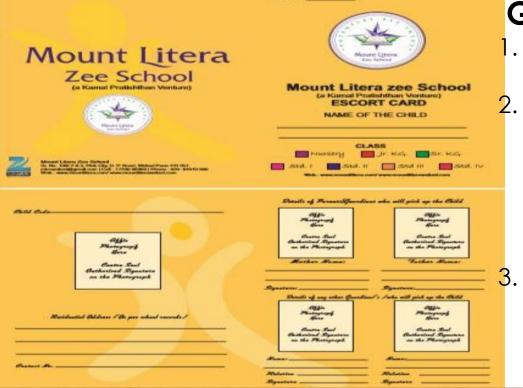

#### **Escort Card**

#### **Guidelines**:

Escort Card should be issued to every child every year. Kindly stick the necessary photographs of the parent/guardian in a manner that the child would be handed over to the people whose photos have been stuck on the card. Please report to the admin office/class teacher if card will be lost. Same card has to be issued with a DUPLICATE STAMP on it