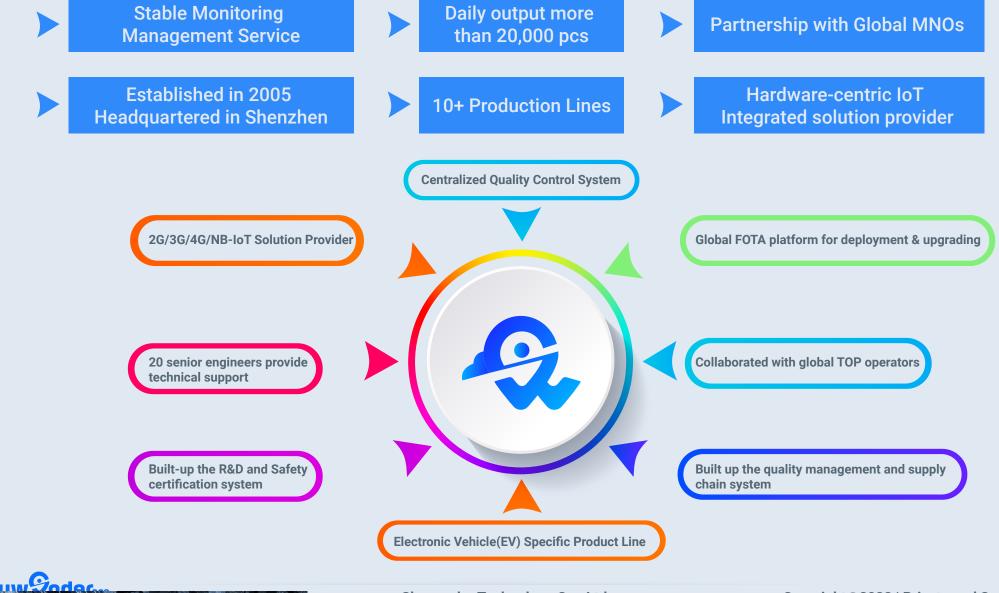

maintain these guidelines, we have obtained authentication such as ISO9001, CCC, CE, FCC, RoHS and explosion-proof certificates.

Being one of the innovative IOT product manufacturing companies in the telematics industry, Skywonder Technology has been dedicating itself to offering both corporate and individual telematics & IOT digital services for government projects, public transportation, financing enterprises, fleet management companies. Our management is a true visionary who is always ready to take wise decisions to provide high-quality and innovative GPS tracker devices and customized software to satisfy the needs of customers from more than 100 countries around the world.



**OFFICE CORNER** 









R&D TEAM

WAREHOUSE



Skywonder Technology Co., Ltd



#### Skywonder Ecosystem



Skywonder Technology Co., Ltd



#### **Our Factory**



With Ten advanced assembly production lines, one packaging assembly line and two plug-in assembly lines, its daily output for GPS digital terminals reaches up to 20,000 pieces.





Before the outbreak of COVID- 19, every year we will go abroad to attend exhibitions and accumulate more customers.





### **Production Line**





Skywonder Technology Co., Ltd



**Company Introduction Company Vision** 

# **Company Vision**



With the efforts of our team, we will continue to focus on providing advanced, stable, high-performance products and satisfactory service. In addition to this, we also provide professional industry guidance to our customers so that they can also stay up-to-date and keep growing. Subsequently, we will be able