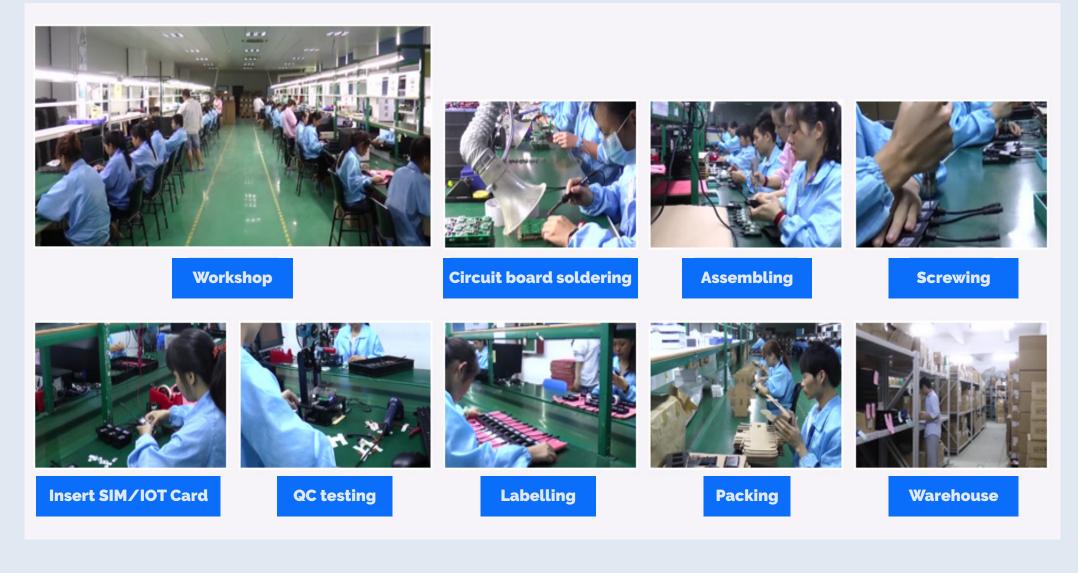

#### **Our Factory**

With Ten advanced assembly production lines, one packaging assembly line and two plug-in assembly lines, its daily output for GPS digital terminals reaches up to 20,000 pieces.

Before the outbreak of COVID- 19, every year we will go abroad to attend exhibitions and accumulate more customers.

### **Production Line**

Skywonder Technology Co., Ltd

**Company Introduction Company Vision** 