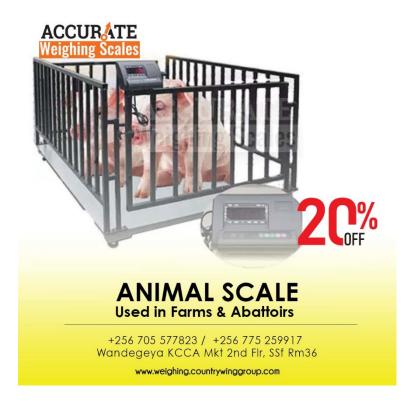

## High-quality single animal weighing scales digital type

You can reduce sort losses considerably by weighing pigs. High-quality single animal scales that can also be used as sorting scales. The key features of these livestock scales are listed below:

www.weighing.countrywinggroup.com

- Portable Weigh Crate for Pigs
- Made entirely of V2a-grade stainless steel
- Weighing technology: 4 load cells á 1000 kg
- Step height only 35 mm
- Non-slip slatted floor
- Waterproof stainless-steel indicator with large 30 mm display
- Rotatable indicator
- Sorting lights with three-color status display
- Total weight just 54 kg
- Simple single-handed operation of the entrance gate

• Remote unlocking - the front gate can be controlled remotely by a lever mechanism

• Two large rubber wheels (150 mm) and one retractable guide wheel mounted on the front for easy transportation

• Animal weighing software for accurate weighing even of restless animals

• Optional: Integrated battery with automatic, power-saving switch-off feature for up to 15 hours of continuous operation

- Pen and spray can holder included
- Dimensions: 1600 x 525 x 900 mm
- Optional: Data transfer of weight, date and time to a USB stick
- 3 years warranty