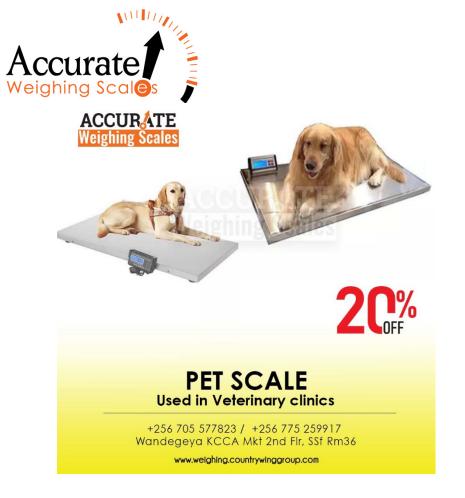

## Digital Veterinary weighing scales for dogs and cats 150kgs

The veterinary scale is specially equipped for the needs of veterinary medicine. Thanks to the low weight of just 17 kg, the animal scale can also be used as a mobile scale. With a readability of 50g, the veterinary scale is suitable for cats or dogs, as well as sheep and other animals up to a maximum of 300 kg. The Accurate veterinary scale is used in veterinary medicine (vets, animal shelters, zoos, breeders, etc.).

## Veterinary scale made of stainless-steel Platform design

Thanks to the low height, the veterinary scale can also be accessed by older or sick animals without any problems. The veterinary scale has a bright backlit LCD display which shows the precise weight. Due to a special animal weighing programme, accurate and stable results can be displayed even with restless animals.

## Features

- Two weighing ranges: up to 150 | 300 kg with resolution: 50/100g
- Platform size 950 x 500 mm
- Sturdy stainless steel weighing platform hygienic and easy to clean
- Low overall height
- Taring function (placed documents can be tared)
- Animal weighing programme for exact weight determination even with restless animals
- Good readability due to 25 mm LCD digits
- Safe and non-slip stand due to rubber feet
- High mobility thanks to battery operation and compact design
- Power supply: Mains (plug-in power supply included) or battery operation (6 x 1.5 V mignon cells)
- Own weight: 17 kg