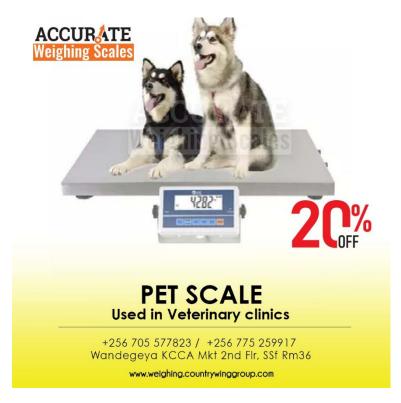

## Digital Veterinary weighing scales for dogs and cats 150kgs

The veterinary scale is specially equipped for the needs of veterinary medicine. Thanks to the low weight of just 17 kg, the animal scale can also be used as a mobile scale. With a readability of 50g, the veterinary scale is suitable for cats or dogs, as well as sheep and other animals up to a maximum of 300 kg. The Accurate veterinary scale is used in veterinary medicine (vets, animal shelters, zoos, breeders, etc.).

## Veterinary scale made of stainless-steel Platform design

Thanks to the low height, the veterinary scale can also be accessed by older or sick animals without any problems. The veterinary scale has a bright backlit LCD display which shows the precise weight. Due to a special animal weighing programme, accurate and stable results can be displayed even with restless animals.

## Features

- Two weighing ranges: up to 150 | 300 kg with resolution: 50/100g
- Platform size 950 x 500 mm
- Sturdy stainless steel weighing platform hygienic and easy to clean
- Low overall height
- Taring function (placed documents can be tared)
- Animal weighing programme for exact weight determination even with restless animals
- Good readability due to 25 mm LCD digits
- Safe and non-slip stand due to rubber feet
- High mobility thanks to battery operation and compact design
- Power supply: Mains (plug-in power supply included) or battery operation (6 x 1.5 V mignon cells)
- Own weight: 17 kg