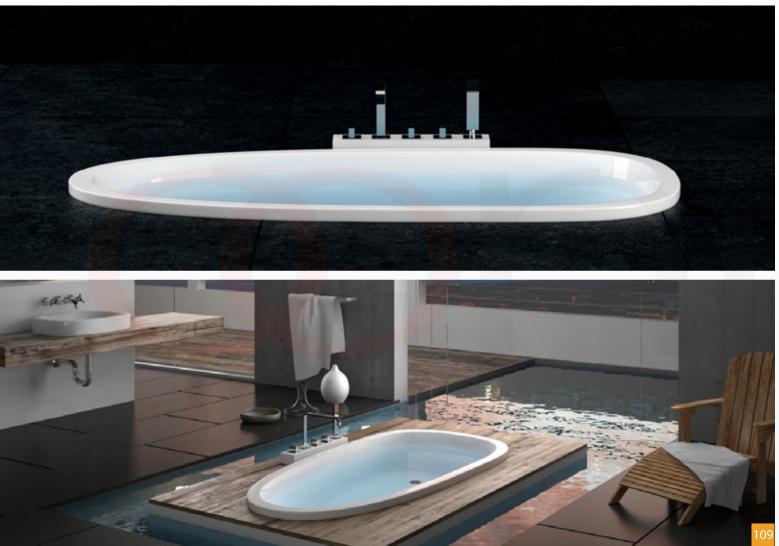

### SOPHISTICATED AND UNIQUE BATHROOM

With Marcooni design.

| SPECIFICATION |           |
|---------------|-----------|
| Color         | White     |
| Length        | 1700mm    |
| Height        | 450-650mm |
| Width         | 800mm     |