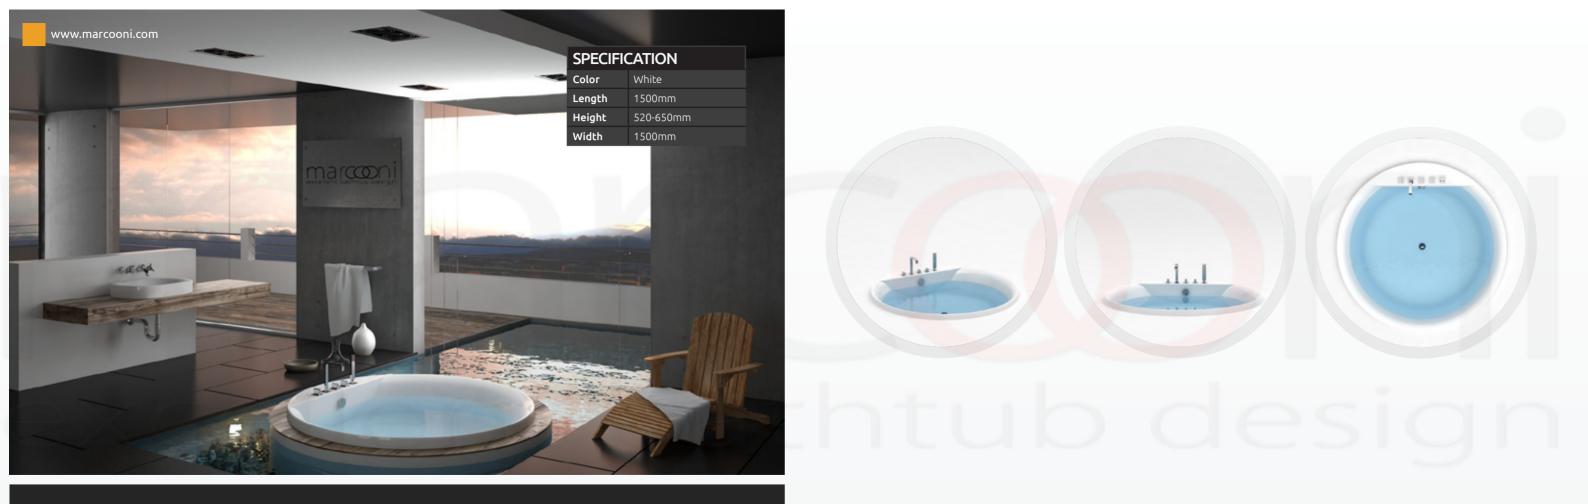

# CUSTOMER SATISFACTION IS OUR TOP PRIORITY.

Excellent bathtube design.

| SPECIFICATION |           |
|---------------|-----------|
| Color         | White     |
| Length        | 1745mm    |
| Height        | 660-730mm |
| Width         | 780mm     |