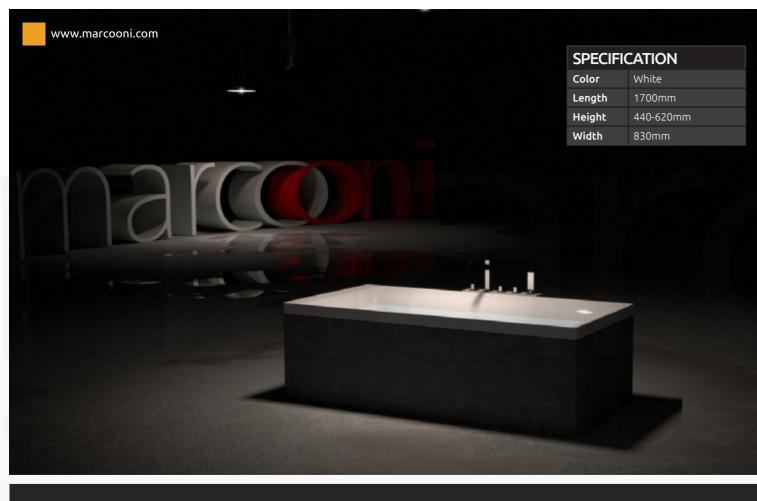

### SOPHISTICATED AND UNIQUE BATHROOM

With Marcooni design.

| SPECIFICATION |           |
|---------------|-----------|
| Color         | White     |
| Length        | 1700mm    |
| Height        | 450-650mm |
| Width         | 800mm     |