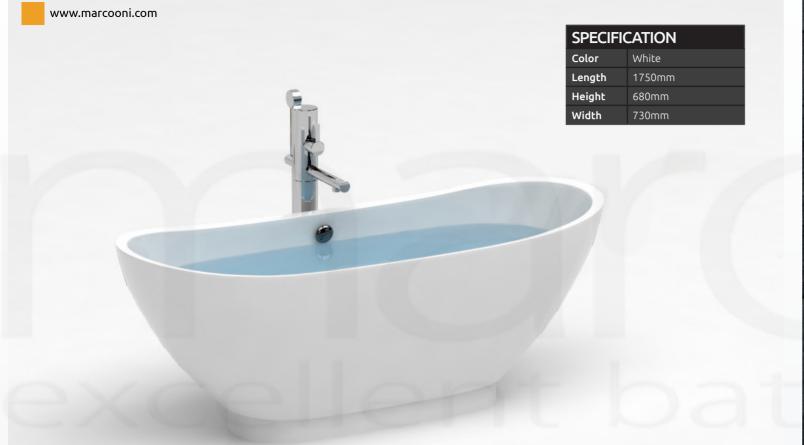

# CUSTOMER SATISFACTION IS OUR TOP PRIORITY.

Excellent bathtube design.

| SPECIFICATION |           |
|---------------|-----------|
| Color         | White     |
| Length        | 1745mm    |
| Height        | 660-730mm |
| Width         | 780mm     |