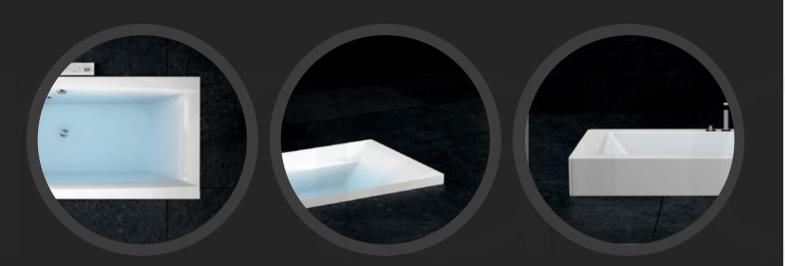

### SOPHISTICATED AND UNIQUE BATHROOM

With Marcooni design.

| SPECIFICATION |           |
|---------------|-----------|
| Color         | White     |
| Length        | 1700mm    |
| Height        | 450-650mm |
| Width         | 800mm     |