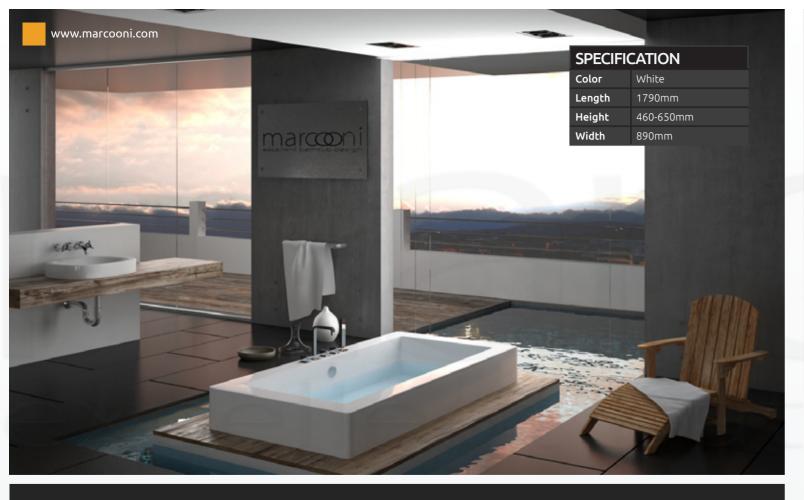

illil

| SPECIFIC | SPECIFICATION |  |
|----------|---------------|--|
| Color    | White         |  |
| Length   | 1800mm        |  |
| Height   | 435-650mm     |  |
| Width    | 850mm         |  |
|          |               |  |