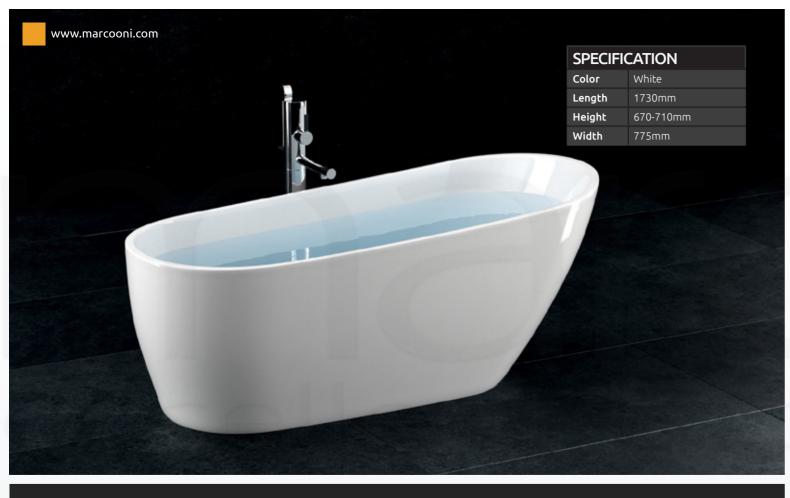

# CUSTOMER SATISFACTION IS OUR TOP PRIORITY.

Excellent bathtube design.

| SPECIFICATION |           |
|---------------|-----------|
| Color         | White     |
| Length        | 1745mm    |
| Height        | 660-730mm |
| Width         | 780mm     |