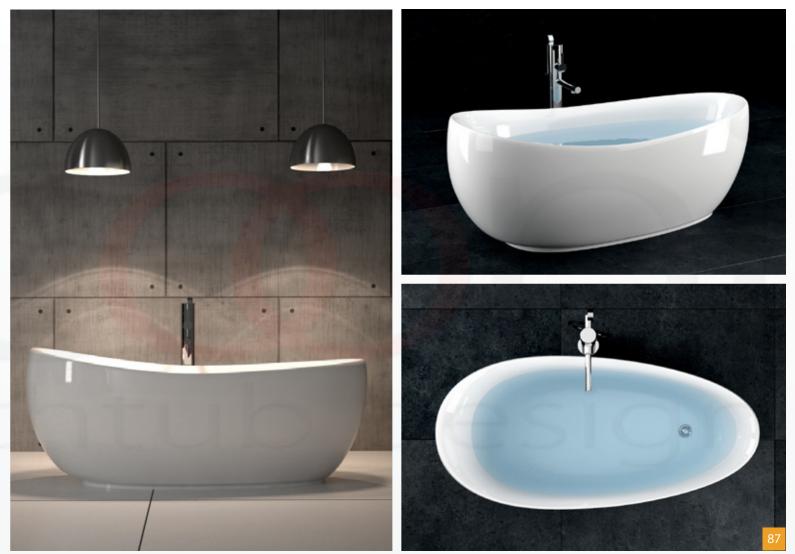

IGN /03

Unconventional look and simple form makes our products unique.

# CUSTOMER SATISFACTION IS OUR TOP PRIORITY.

Excellent bathtube design.



| SPECIFICATION |           |
|---------------|-----------|
| Color         | White     |
| Length        | 1745mm    |
| Height        | 660-730mm |
| Width         | 780mm     |





### Freestanding bathtub VSA-424BW



| SPECIFICATION |        |
|---------------|--------|
| Color         | White  |
| Length        | 1640mm |
| Height        | 590mm  |
| Width         | 670mm  |

### Freestanding bathtub VSA-424









#### Freestanding bathtub VSA-421



# SPACES AS UNIQUE AS YOU.







### Freestanding bathtub VSA-418







#### Freestanding bathtub VSA-416

MARCOONI. Excellent bathtub design.







#### Freestanding bathtub VSA-39







### Freestanding bathtub VSA-38



## FABULOUS FUNCTIONALITY AND ELEGANCE IT'S JUST YOUR STYLE!





### Freestanding bathtub VFA-21





#### Freestanding bathtub VFA-12





## BUILT IN BATHTUBS

Excellent bathtub design.



100



## QUALITY PROVEN OVER TIME.





The luxurious MARCOONI tub line, made of sanitary grade acrylic, are setting new standards of convenience and design. Acrylic bathtubs are colorfast and the color is never painted onto the surface of the tub. The tubs are constructed of colored acrylic sheets. The finish of acrylic bathtubs is also protected against damage from most household cleaners and chemicals. However, there are some chemicals that will damage the surface such as acetones, and paint removers or thinners. Also, acrylic tubs can be repaired very easi