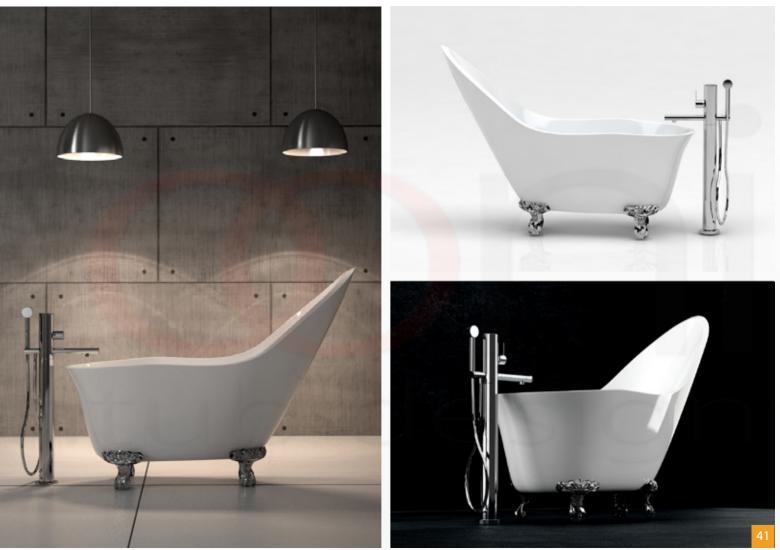

# FREESTANDING BATHTUBS

Excellent bathtub design.

# MARCOONI THE NAME THAT MEANS QUALITY.

The luxurious MARCOONI tub line, made of sanitary grade acrylic, are setting new standards of convenience and design. Acrylic bathtubs are colorfast and the color is never painted onto the surface of the tub. The tubs are constructed of colored acrylic sheets. The finish of acrylic bathtubs is also protected against damage from most household cleaners and chemicals. However, there are some chemicals that will damage the surface such as acetones, and paint removers or thinners. Also, acrylic tubs can be repaired very easily.

The luxurious MARCOONI tub line, made of sanitary grade acrylic, are setting new standards of convenience and design.