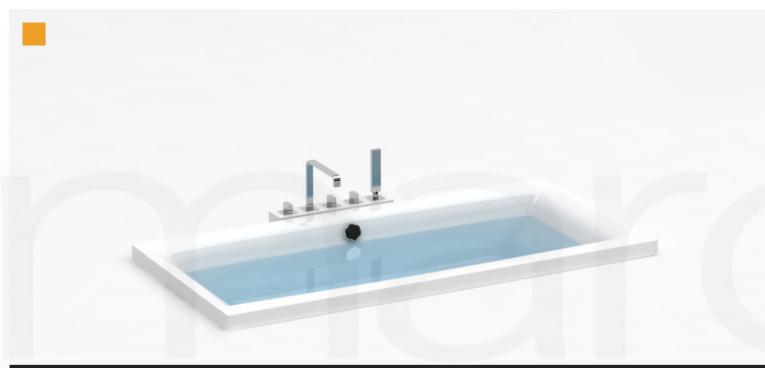

# OR MODERN CHOOSE YOUR STYLE.

With Marcooni design.

40

| SPECIFICATION |        |
|---------------|--------|
| Color         | White  |
| Length        | 1700mm |
| Height        | 620mm  |
| Width         | 850mm  |