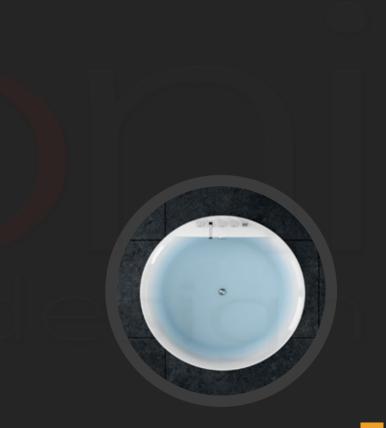

### Freestanding bathtub VSA-424BW

| SPECIFICATION |        |
|---------------|--------|
| Color         | White  |
| Length        | 1640mm |
| Height        | 590mm  |
| Width         | 670mm  |