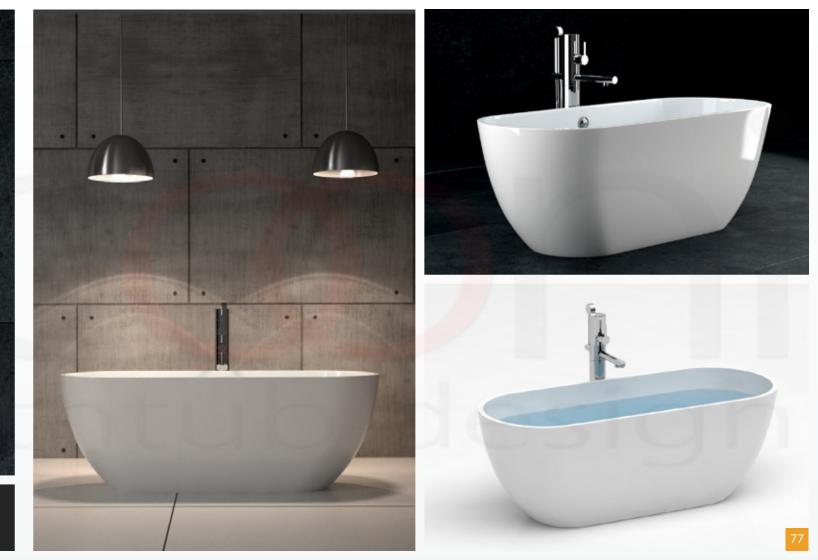

# CUSTOMER SATISFACTION IS OUR TOP PRIORITY.

Excellent bathtube design.

| SPECIFICATION |           |
|---------------|-----------|
| Color         | White     |
| Length        | 1745mm    |
| Height        | 660-730mm |
| Width         | 780mm     |