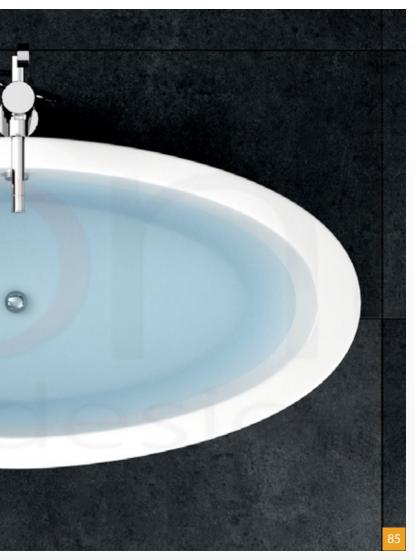

de of top quality materials.

#### DESIGN /03

Unconventional look and simple form makes our products unique.

# CUSTOMER SATISFACTION IS OUR TOP PRIORITY.

Excellent bathtube design.



| SPECIFICATION |           |
|---------------|-----------|
| Color         | White     |
| Length        | 1745mm    |
| Height        | 660-730mm |
| Width         | 780mm     |





### Freestanding bathtub VSA-424BW



| SPECIFICATION |        |
|---------------|--------|
| Color         | White  |
| Length        | 1640mm |
| Height        | 590mm  |
| Width         | 670mm  |

### Freestanding bathtub VSA-424









#### Freestanding bathtub VSA-421



# SPACES AS UNIQUE AS YOU.







### Freestanding bathtub VSA-418







#### Freestanding bathtub VSA-416

MARCOONI. Excellent bathtub design.







#### Freestanding bathtub VSA-39







### Freestanding bathtub VSA-38



## FABULOUS FUNCTIONALITY AND ELEGANCE IT'S JUST YOUR STYLE!





### Freestanding bathtub VFA-21





#### Freestanding bathtub VFA-12





## BUILT IN BATHTUBS

Excellent bathtub design.



100



## QUALITY PROVEN OVER TIME.





The luxurious MARCOONI tub line, made of sanitary grade acrylic, are setting new standards of convenience and design. Acrylic bathtubs are colorfast and the color is never painted onto the surface of the tub. The tubs are constructed of colored acrylic sheets. The finish of acrylic bathtubs is also protected against damage from most household cleaners and chemicals. However, there are some chemicals that will damage the surface such as acetones, and paint removers or thinners. Also,