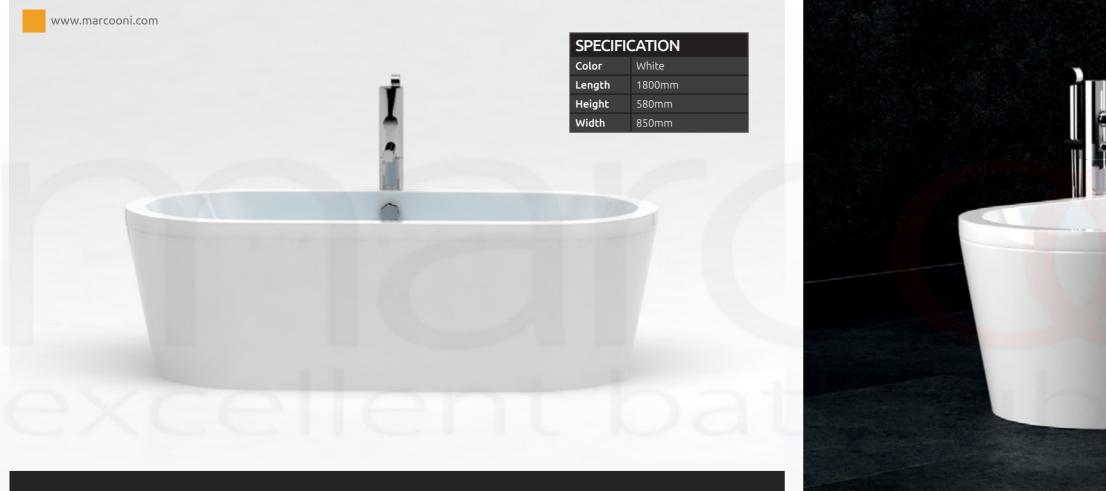

# CUSTOMER SATISFACTION IS OUR TOP PRIORITY.

Excellent bathtube design.

| SPECIFICATION |           |
|---------------|-----------|
| Color         | White     |
| Length        | 1745mm    |
| Height        | 660-730mm |
| Width         | 780mm     |