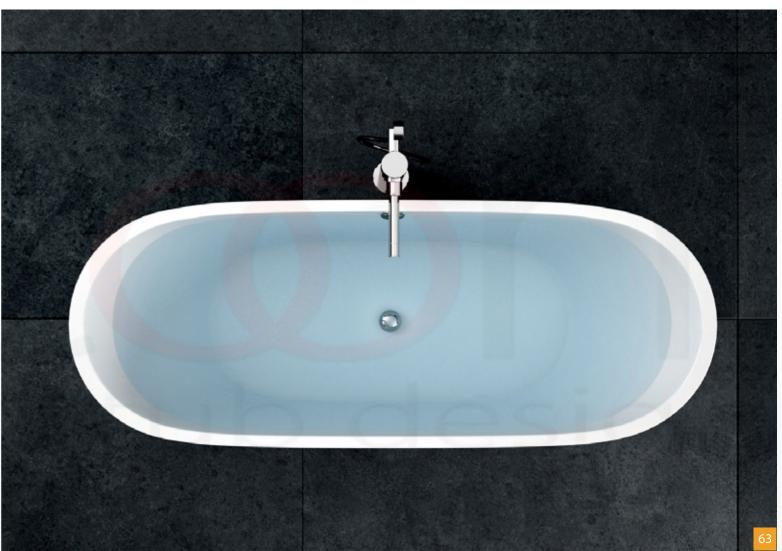

# CUSTOMER SATISFACTION IS OUR TOP PRIORITY.

Excellent bathtube design.

| SPECIFICATION |           |
|---------------|-----------|
| Color         | White     |
| Length        | 1745mm    |
| Height        | 660-730mm |
| Width         | 780mm     |