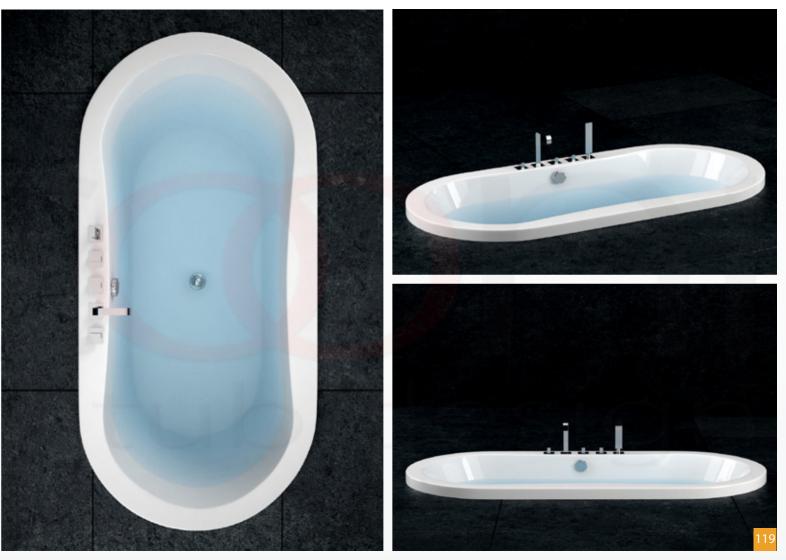

us MARCOONI tub line, made of sanitary grade acrylic, are setting new standards of convenience and design. Acrylic bathtubs are colorfast and the color is never painted onto the surface of the tub. The tubs are constructed of colored acrylic sheets. The finish of acrylic bathtubs is also protected against damage from most household cleaners and chemicals. However, there are some chemicals that will damage the surface such as acetones, and paint removers or thinners. Also, acrylic tubs can be repaired very easily.

























### SOPHISTICATED AND UNIQUE BATHROOM

With Marcooni design.



| SPECIFICATION |           |
|---------------|-----------|
| Color         | White     |
| Length        | 1700mm    |
| Height        | 450-650mm |
| Width         | 800mm     |

illil



















| SPECIFIC | SPECIFICATION |  |
|----------|---------------|--|
| Color    | White         |  |
| Length   | 1800mm        |  |
| Height   | 435-650mm     |  |
| Width    | 850mm         |  |
|          |               |  |













## MARCOONI SERVICE

#### Limited warranty /01

Your new acrylic bathtub is covered by a manufacturer's warranty of Marconi. The warranty is granted for a period of 10 years from the date of purchase and is subject to certain standard conditions. Our international warranty covers the material and manufacturing defects existing upon delivery of the purchased goods. The warranty is valid only and exclusively if the warranty card has been dated, correctly completed and stamped by an official dealer of Marcooni.

The warranty does not cover normal