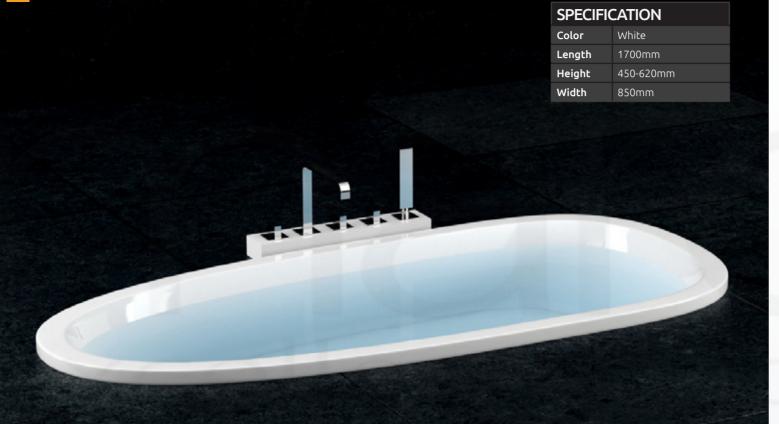

### SOPHISTICATED AND UNIQUE BATHROOM

With Marcooni design.

| SPECIFICATION |           |
|---------------|-----------|
| Color         | White     |
| Length        | 1700mm    |
| Height        | 450-650mm |
| Width         | 800mm     |