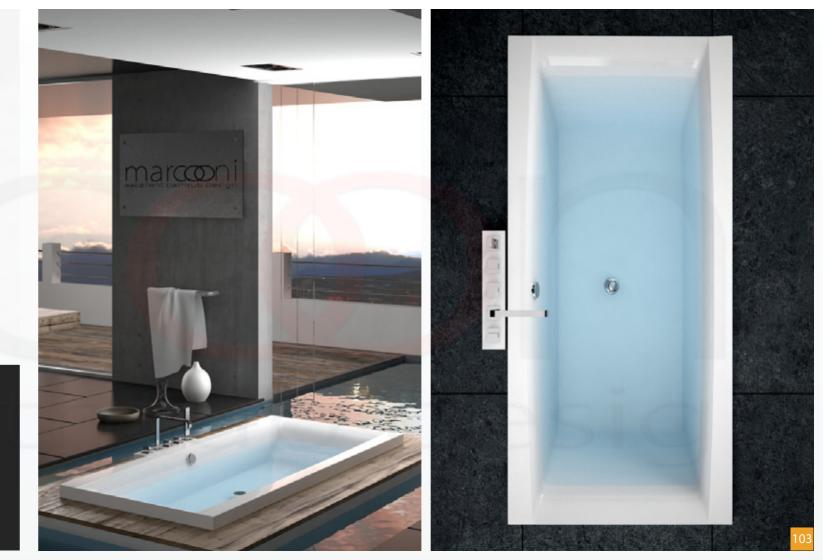

## BUILT IN BATHTUBS

Excellent bathtub design.

100

## QUALITY PROVEN OVER TIME.

The luxurious MARCOONI tub line, made of sanitary grade acrylic, are setting new standards of convenience and design. Acrylic bathtubs are colorfast and the color is never painted onto the surface of the tub. The tubs are constructed of colored acrylic sheets. The finish of acrylic bathtubs is also protected against damage from most household cleaners and chemicals. However, there are some chemicals that will damage the surface such as acetones, and paint removers or thinners. Also, acrylic tubs can be repaired very easily.