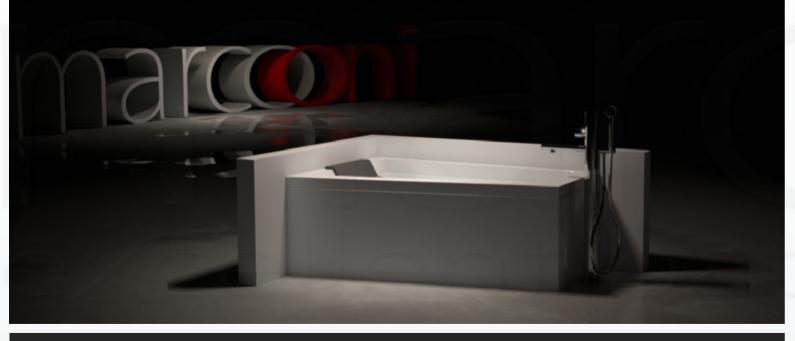

nners. Also, acrylic tubs can be repaired very easily.















The luxurious MARCOONI tub line, made of sanitary grade acrylic, are setting new standards of convenience and design.

# OR MODERN CHOOSE YOUR STYLE.

With Marcooni design.

















40













| SPECIFICATION |        |
|---------------|--------|
| Color         | White  |
| Length        | 1700mm |
| Height        | 620mm  |
| Width         | 850mm  |

















# TASTE THE DIFFERENCE QUALITY MAKES

With Marcooni design.



















## COMFORT AND PLEASURE EVERY DAY.

With Marcooni design.









| SPECIFICATION |           |  |
|---------------|-----------|--|
| Color         | White     |  |
| Length        | 1500mm    |  |
| Height        | 580mm     |  |
| Width         | 618-975mm |  |







# LUXURY bathroom WHERE YOU WILL FEEL UNIQUE & SPECIAL.











#### Charm and elegance of a simple form by Marcooni.









#### DETAILS /01

Our principle is attention to details.

#### HIGH QUALITY /02

The products are made of top quality materials.

#### DESIGN /03

Unconventional look and simple form makes our products unique.

# CUSTOMER SATISFACTION IS OUR TOP PRIORITY.

Excellent bathtube design.



| SPECIFICATION |           |
|---------------|-----------|
| Color         | White     |
| Length        | 1745mm    |
| Height        | 660-730mm |
| Width         | 780mm     |





### Freestanding bathtub VSA-424BW



| SPECIFICATION |        |
|---------------|--------|
| Color         | White  |
| Length        | 1640mm |
| Height        | 590mm  |
| Width         | 6