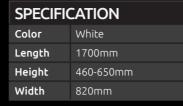

### SOPHISTICATED AND UNIQUE BATHROOM

With Marcooni design.

| SPECIFICATION |           |
|---------------|-----------|
| Color         | White     |
| Length        | 1700mm    |
| Height        | 450-650mm |
| Width         | 800mm     |