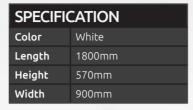

illil

| SPECIFIC | SPECIFICATION |  |
|----------|---------------|--|
| Color    | White         |  |
| Length   | 1800mm        |  |
| Height   | 435-650mm     |  |
| Width    | 850mm         |  |
|          |               |  |