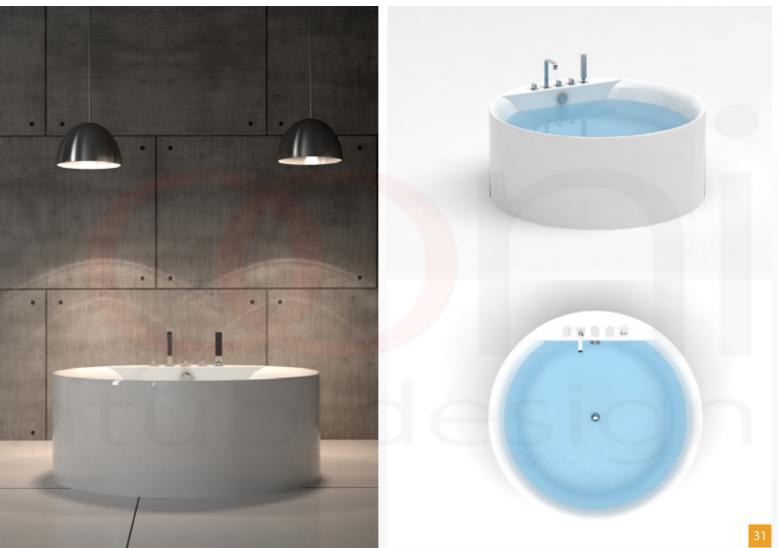

ign.





# MARCOONI THE NAME THAT MEANS QUALITY.





The luxurious MARCOONI tub line, made of sanitary grade acrylic, are setting new standards of convenience and design. Acrylic bathtubs are colorfast and the color is never painted onto the surface of the tub. The tubs are constructed of colored acrylic sheets. The finish of acrylic bathtubs is also protected against damage from most household cleaners and chemicals. However, there are some chemicals that will damage the surface such as acetones, and paint removers or thinners. Also, acrylic tubs can be repaired very easily.















The luxurious MARCOONI tub line, made of sanitary grade acrylic, are setting new standards of convenience and design.

# OR MODERN CHOOSE YOUR STYLE.

With Marcooni design.

















40













| SPECIFICATION |        |
|---------------|--------|
| Color         | White  |
| Length        | 1700mm |
| Height        | 620mm  |
| Width         | 850mm  |

















# TASTE THE DIFFERENCE QUALITY MAKES

With Marcooni design.



















## COMFORT AND PLEASURE EVERY DAY.

With Marcooni design.









| SPECIFICATION |           |  |
|---------------|-----------|--|
| Color         | White     |  |
| Length        | 1500mm    |  |
| Height        | 580mm     |  |
| Width         | 618-975mm |  |







# LUXURY bathroom WHERE YOU WILL FEEL UNIQUE & SPECIAL.











#### Charm and elegance of a simple form by Marcooni.









#### DETAILS /01

Our principle is attention to details.

#### HIGH QUALITY /02

The products are made of top quality materials.

####