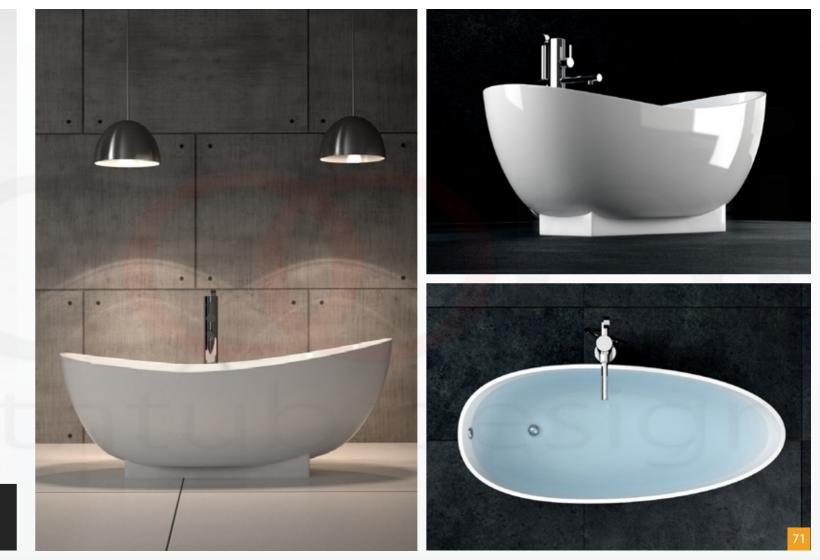

# CUSTOMER SATISFACTION IS OUR TOP PRIORITY.

Excellent bathtube design.

| SPECIFICATION |           |
|---------------|-----------|
| Color         | White     |
| Length        | 1745mm    |
| Height        | 660-730mm |
| Width         | 780mm     |