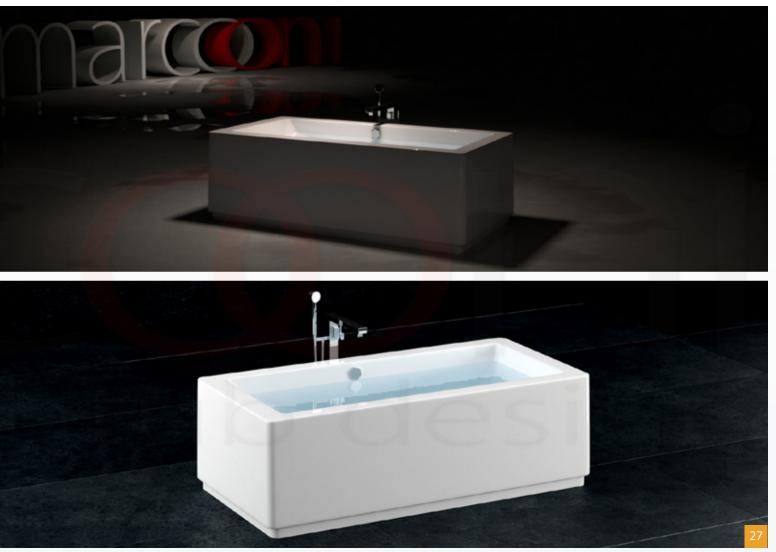

bathtub design.





# MARCOONI THE NAME THAT MEANS QUALITY.





The luxurious MARCOONI tub line, made of sanitary grade acrylic, are setting new standards of convenience and design. Acrylic bathtubs are colorfast and the color is never painted onto the surface of the tub. The tubs are constructed of colored acrylic sheets. The finish of acrylic bathtubs is also protected against damage from most household cleaners and chemicals. However, there are some chemicals that will damage the surface such as acetones, and paint removers or thinners. Also, acrylic tubs can be repaired very easily.















The luxurious MARCOONI tub line, made of sanitary grade acrylic, are setting new standards of convenience and design.

# OR MODERN CHOOSE YOUR STYLE.

With Marcooni design.

















40













| SPECIFICATION |        |
|---------------|--------|
| Color         | White  |
| Length        | 1700mm |
| Height        | 620mm  |
| Width         | 850mm  |

















# TASTE THE DIFFERENCE QUALITY MAKES

With Marcooni design.



















## COMFORT AND PLEASURE EVERY DAY.

With Marcooni design.









| SPECIFICATION |           |  |
|---------------|-----------|--|
| Color         | White     |  |
| Length        | 1500mm    |  |
| Height        | 580mm     |  |
| Width         | 618-975mm |  |







# LUXURY bathroom WHERE YOU WILL FEEL UNIQUE & SPECIAL.











#### Charm and elegance of a simple form by Marcooni.









#### DETAILS /01

Our principle is attention to details.

#### HIGH QUALITY /02

The products are made of top quality mate