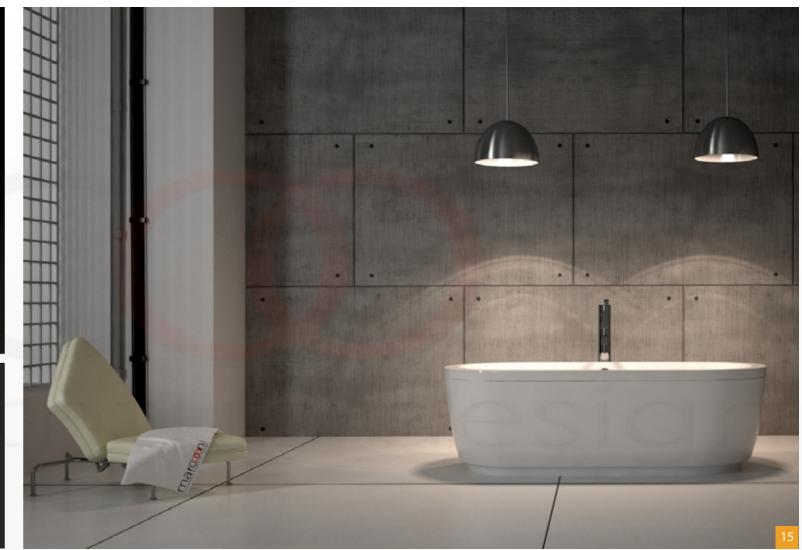

## COMFORT AND PLEASURE EVERY DAY.

With Marcooni design.

| SPECIFICATION |           |  |
|---------------|-----------|--|
| Color         | White     |  |
| Length        | 1500mm    |  |
| Height        | 580mm     |  |
| Width         | 618-975mm |  |