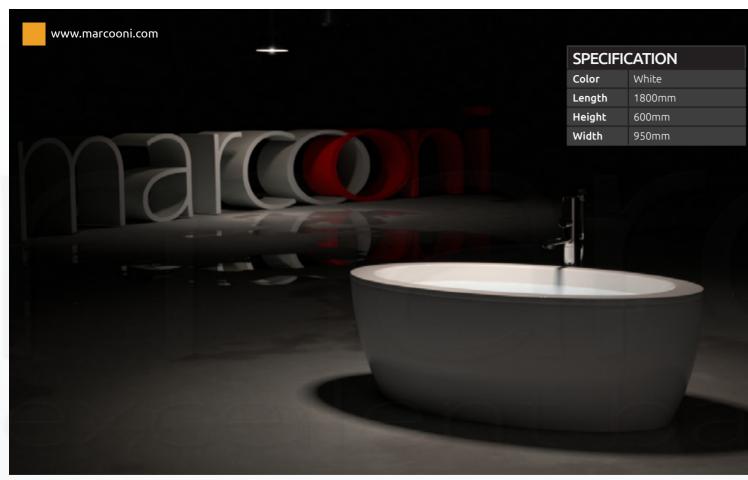

N /03

Unconventional look and simple form makes our products unique.

# CUSTOMER SATISFACTION IS OUR TOP PRIORITY.

Excellent bathtube design.



| SPECIFICATION |           |
|---------------|-----------|
| Color         | White     |
| Length        | 1745mm    |
| Height        | 660-730mm |
| Width         | 780mm     |





### Freestanding bathtub VSA-424BW



| SPECIFICATION |        |
|---------------|--------|
| Color         | White  |
| Length        | 1640mm |
| Height        | 590mm  |
| Width         | 670mm  |

### Freestanding bathtub VSA-424









#### Freestanding bathtub VSA-421



# SPACES AS UNIQUE AS YOU.







### Freestanding bathtub VSA-418







#### Freestanding bathtub VSA-416

MARCOONI. Excellent bathtub design.







#### Freestanding bathtub VSA-39







### Freestanding bathtub VSA-38



## FABULOUS FUNCTIONALITY AND ELEGANCE IT'S JUST YOUR STYLE!





### Freestanding bathtub VFA-21





#### Freestanding bathtub VFA-12





## BUILT IN BATHTUBS

Excellent bathtub design.



100



## QUALITY PROVEN OVER TIME.





The luxurious MARCOONI tub line, made of sanitary grade acrylic, are setting new standards of convenience and design. Acrylic bathtubs are colorfast and the color is never painted onto the surface of the tub. The tubs are constructed of colored acrylic sheets. The finish of acrylic bathtubs is also protected against damage from most household cleaners and chemicals. However, there are some chemicals that will damage the surface such as acetones, and paint removers or thinners. Also, acrylic tubs can be repaired very easily