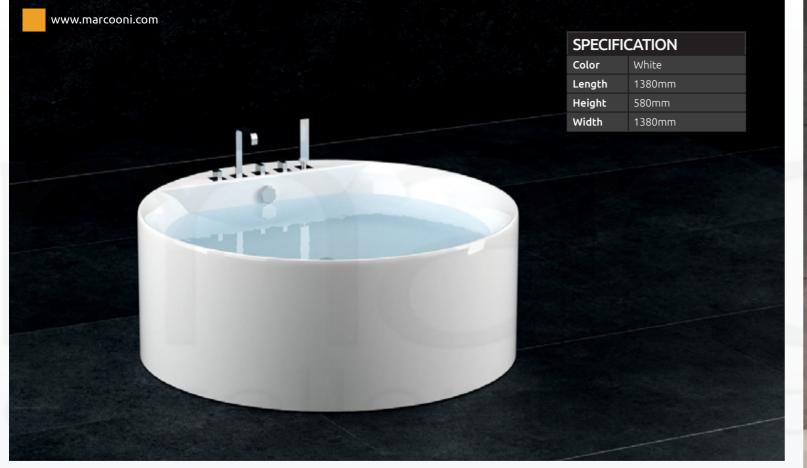

esign.





# MARCOONI THE NAME THAT MEANS QUALITY.





The luxurious MARCOONI tub line, made of sanitary grade acrylic, are setting new standards of convenience and design. Acrylic bathtubs are colorfast and the color is never painted onto the surface of the tub. The tubs are constructed of colored acrylic sheets. The finish of acrylic bathtubs is also protected against damage from most household cleaners and chemicals. However, there are some chemicals that will damage the surface such as acetones, and paint removers or thinners. Also, acrylic tubs can be repaired very easily.















The luxurious MARCOONI tub line, made of sanitary grade acrylic, are setting new standards of convenience and design.

# OR MODERN CHOOSE YOUR STYLE.

With Marcooni design.

















40













| SPECIFICATION |        |
|---------------|--------|
| Color         | White  |
| Length        | 1700mm |
| Height        | 620mm  |
| Width         | 850mm  |

















# TASTE THE DIFFERENCE QUALITY MAKES

With Marcooni design.



















## COMFORT AND PLEASURE EVERY DAY.

With Marcooni design.









| SPECIFICATION |           |  |
|---------------|-----------|--|
| Color         | White     |  |
| Length        | 1500mm    |  |
| Height        | 580mm     |  |
| Width         | 618-975mm |  |







# LUXURY bathroom WHERE YOU WILL FEEL UNIQUE & SPECIAL.











#### Charm and elegance of a simple form by Marcooni.









#### DETAILS /01

Our principle is attention to details.

#### HIGH QUALITY /02

The products are made of top quality materials.

##