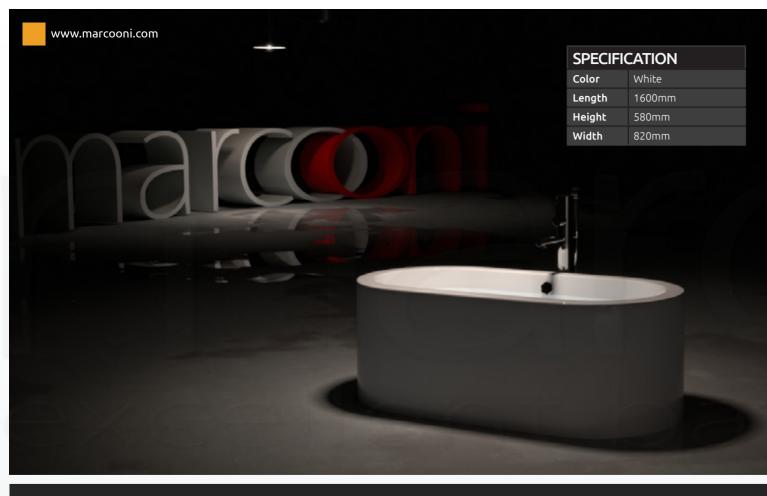

f stainless steel with adjustable levelling. We are in a position to guarantee that our bathtubs will serve you for years to come.



#### You can trust us.



# FREESTANDING BATHTUBS

Excellent bathtub design.





# MARCOONI THE NAME THAT MEANS QUALITY.





The luxurious MARCOONI tub line, made of sanitary grade acrylic, are setting new standards of convenience and design. Acrylic bathtubs are colorfast and the color is never painted onto the surface of the tub. The tubs are constructed of colored acrylic sheets. The finish of acrylic bathtubs is also protected against damage from most household cleaners and chemicals. However, there are some chemicals that will damage the surface such as acetones, and paint removers or thinners. Also, acrylic tubs can be repaired very easily.















The luxurious MARCOONI tub line, made of sanitary grade acrylic, are setting new standards of convenience and design.

# OR MODERN CHOOSE YOUR STYLE.

With Marcooni design.

















40













| SPECIFICATION |        |
|---------------|--------|
| Color         | White  |
| Length        | 1700mm |
| Height        | 620mm  |
| Width         | 850mm  |

















# TASTE THE DIFFERENCE QUALITY MAKES

With Marcooni design.



















## COMFORT AND PLEASURE EVERY DAY.

With Marcooni design.









| SPECIFICATION |           |  |
|---------------|-----------|--|
| Color         | White     |  |
| Length        | 1500mm    |  |
| Height        | 580mm     |  |
| Width         | 618-975mm |  |







# LUXURY bathroom WHERE YOU WILL FEEL UNIQUE & SPECIAL.