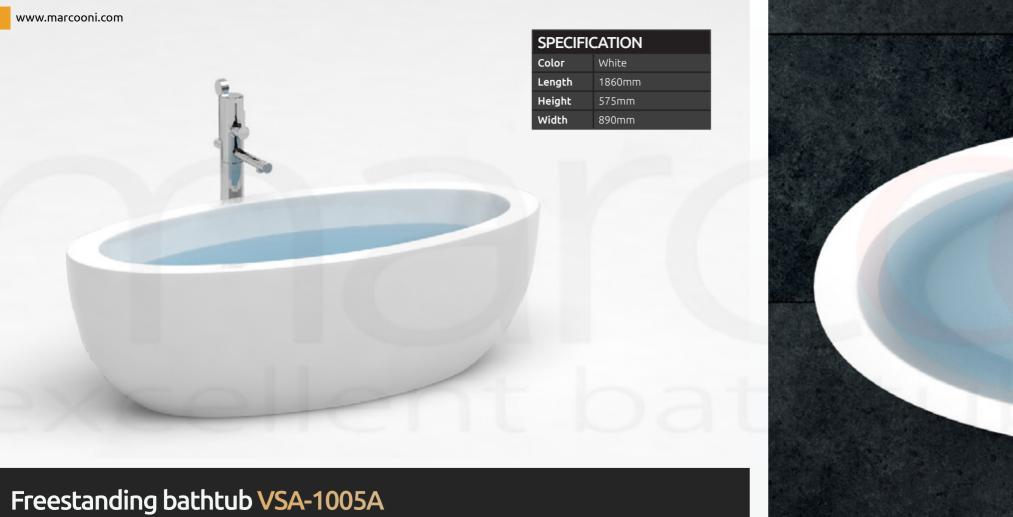

made of top quality materials.

#### DESIGN /03

Unconventional look and simple form makes our products unique.

# CUSTOMER SATISFACTION IS OUR TOP PRIORITY.

Excellent bathtube design.



| SPECIFICATION |           |
|---------------|-----------|
| Color         | White     |
| Length        | 1745mm    |
| Height        | 660-730mm |
| Width         | 780mm     |





### Freestanding bathtub VSA-424BW



| SPECIFICATION |        |
|---------------|--------|
| Color         | White  |
| Length        | 1640mm |
| Height        | 590mm  |
| Width         | 670mm  |

### Freestanding bathtub VSA-424









#### Freestanding bathtub VSA-421



# SPACES AS UNIQUE AS YOU.







### Freestanding bathtub VSA-418







#### Freestanding bathtub VSA-416

MARCOONI. Excellent bathtub design.







#### Freestanding bathtub VSA-39







### Freestanding bathtub VSA-38



## FABULOUS FUNCTIONALITY AND ELEGANCE IT'S JUST YOUR STYLE!





### Freestanding bathtub VFA-21





#### Freestanding bathtub VFA-12





## BUILT IN BATHTUBS

Excellent bathtub design.



100



## QUALITY PROVEN OVER TIME.





The luxurious MARCOONI tub line, made of sanitary grade acrylic, are setting new standards of convenience and design. Acrylic bathtubs are colorfast and the color is never painted onto the surface of the tub. The tubs are constructed of colored acrylic sheets. The finish of acrylic bathtubs is also protected against damage from most household cleaners and chemicals. However, there are some chemicals that will damage the surface such as acetones, and paint removers or thinners. Also