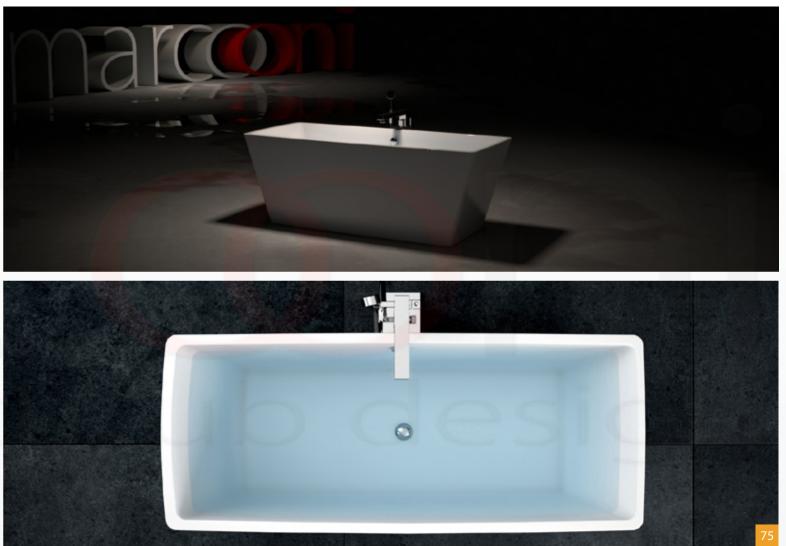

### Freestanding bathtub VSA-424BW

| SPECIFICATION |        |
|---------------|--------|
| Color         | White  |
| Length        | 1640mm |
| Height        | 590mm  |
| Width         | 670mm  |