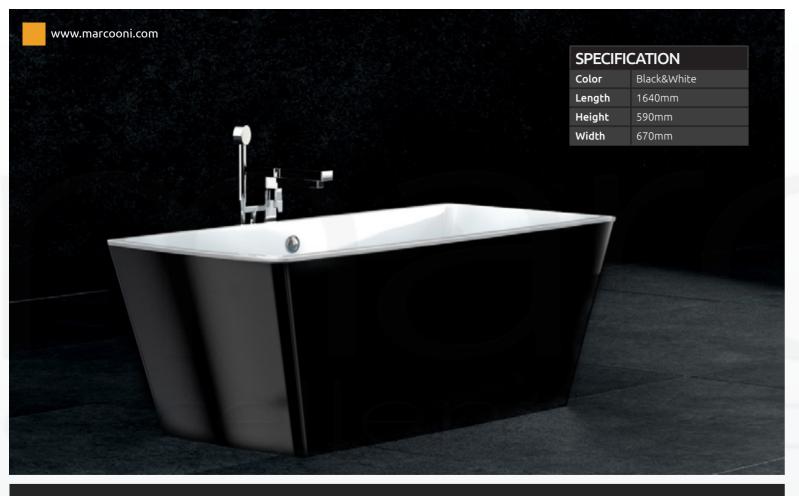

### Freestanding bathtub VSA-424BW

| SPECIFICATION |        |
|---------------|--------|
| Color         | White  |
| Length        | 1640mm |
| Height        | 590mm  |
| Width         | 670mm  |