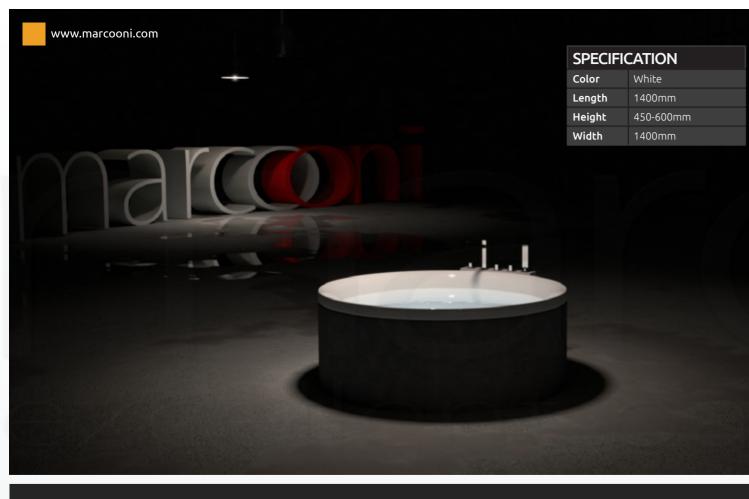

### SOPHISTICATED AND UNIQUE BATHROOM

With Marcooni design.

| SPECIFICATION |           |
|---------------|-----------|
| Color         | White     |
| Length        | 1700mm    |
| Height        | 450-650mm |
| Width         | 800mm     |