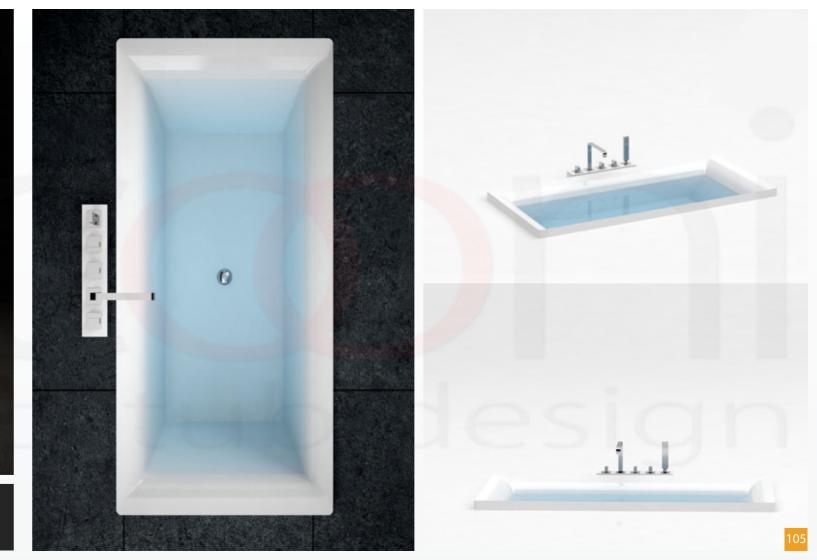

illil

| SPECIFIC | SPECIFICATION |  |
|----------|---------------|--|
| Color    | White         |  |
| Length   | 1800mm        |  |
| Height   | 435-650mm     |  |
| Width    | 850mm         |  |
|          |               |  |