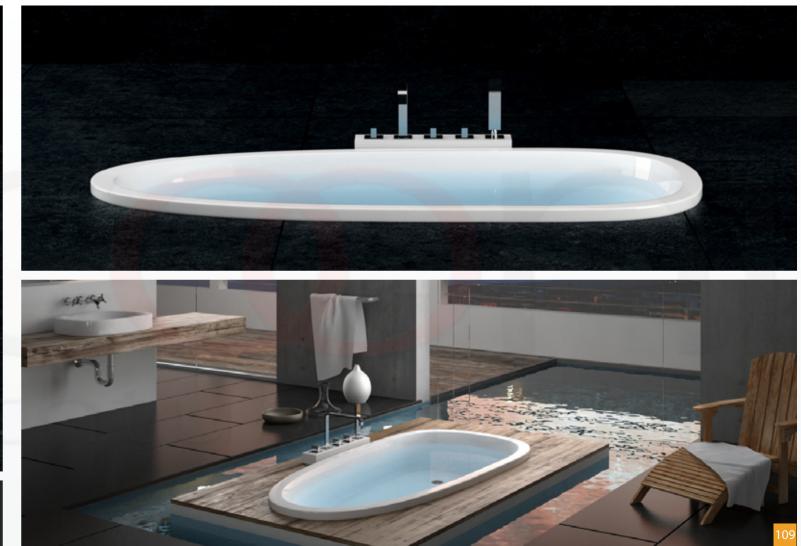

### SOPHISTICATED AND UNIQUE BATHROOM

With Marcooni design.

| SPECIFICATION |           |
|---------------|-----------|
| Color         | White     |
| Length        | 1700mm    |
| Height        | 450-650mm |
| Width         | 800mm     |