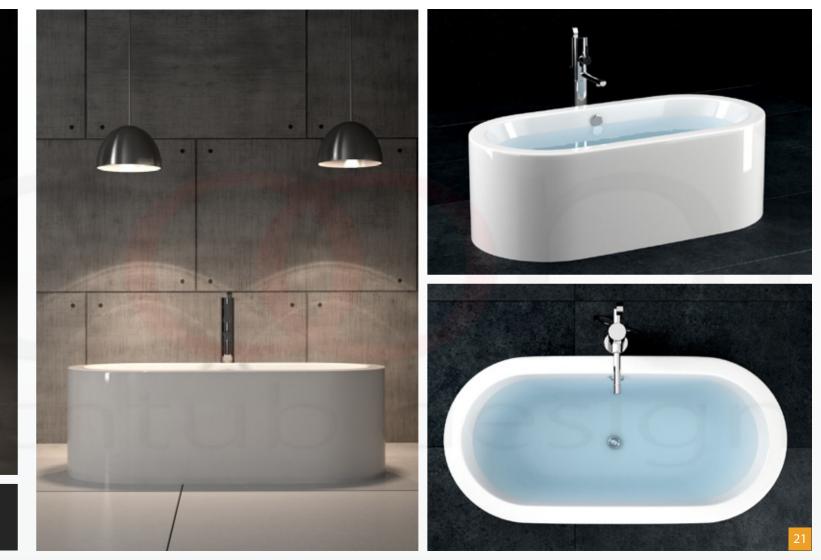

# CUSTOMER SATISFACTION IS OUR TOP PRIORITY.

Excellent bathtube design.

| SPECIFICATION |           |
|---------------|-----------|
| Color         | White     |
| Length        | 1745mm    |
| Height        | 660-730mm |
| Width         | 780mm     |