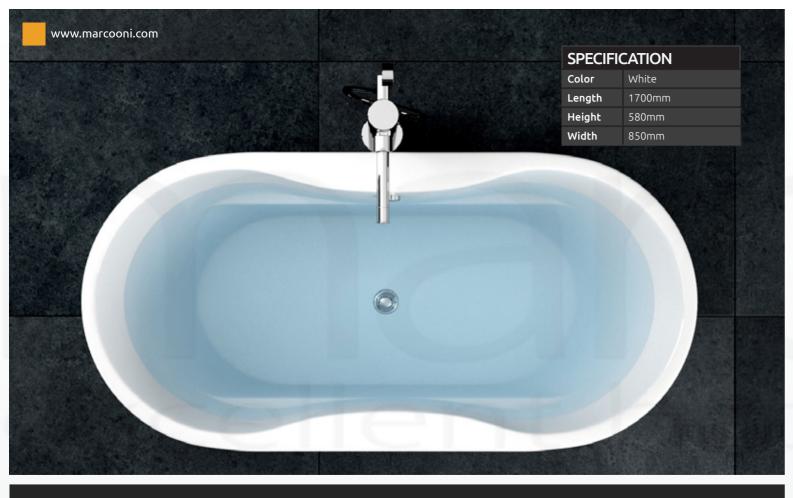

gn.



| SPECIFICATION |           |
|---------------|-----------|
| Color         | White     |
| Length        | 1745mm    |
| Height        | 660-730mm |
| Width         | 780mm     |





### Freestanding bathtub VSA-424BW



| SPECIFICATION |        |
|---------------|--------|
| Color         | White  |
| Length        | 1640mm |
| Height        | 590mm  |
| Width         | 670mm  |

### Freestanding bathtub VSA-424









#### Freestanding bathtub VSA-421



# SPACES AS UNIQUE AS YOU.







### Freestanding bathtub VSA-418







#### Freestanding bathtub VSA-416

MARCOONI. Excellent bathtub design.







#### Freestanding bathtub VSA-39







### Freestanding bathtub VSA-38



## FABULOUS FUNCTIONALITY AND ELEGANCE IT'S JUST YOUR STYLE!





### Freestanding bathtub VFA-21





#### Freestanding bathtub VFA-12





## BUILT IN BATHTUBS

Excellent bathtub design.



100



## QUALITY PROVEN OVER TIME.





The luxurious MARCOONI tub line, made of sanitary grade acrylic, are setting new standards of convenience and design. Acrylic bathtubs are colorfast and the color is never painted onto the surface of the tub. The tubs are constructed of colored acrylic sheets. The finish of acrylic bathtubs is also protected against damage from most household cleaners and chemicals. However, there are some chemicals that will damage the surface such as acetones, and paint removers or thinners. Also, acrylic tubs can be repaired very easily.

























### SOPHISTICATED AND UNIQUE BATHROOM

With Marcooni design.



| SPECIFICATION |           |
|---------------|--