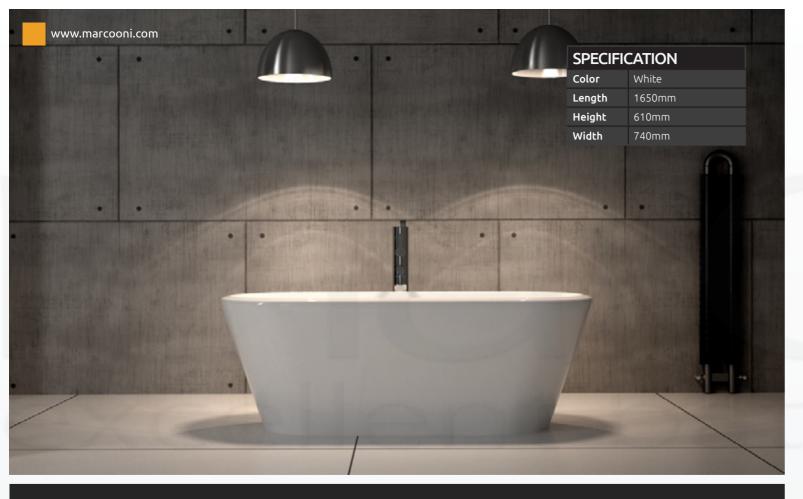

# OR MODERN CHOOSE YOUR STYLE.

With Marcooni design.

40

| SPECIFICATION |        |
|---------------|--------|
| Color         | White  |
| Length        | 1700mm |
| Height        | 620mm  |
| Width         | 850mm  |