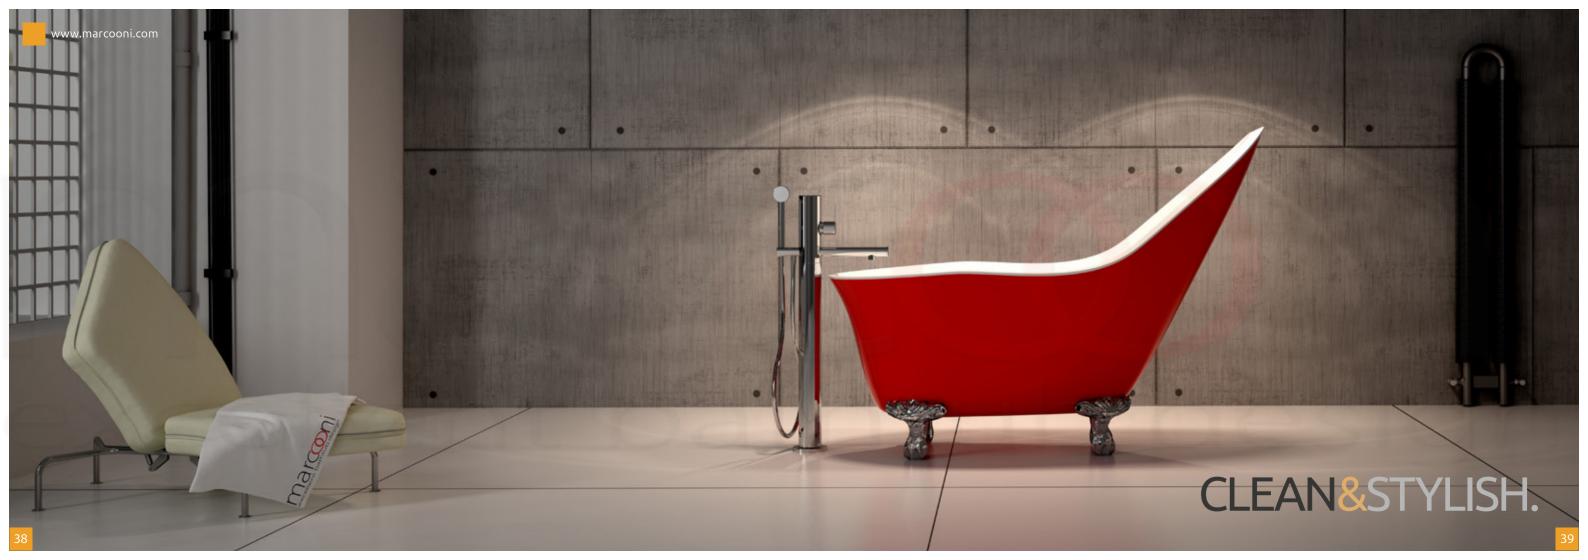

rylic bathtubs are colorfast and the color is never painted onto the surface of the tub. The tubs are constructed of colored acrylic sheets. The finish of acrylic bathtubs is also protected against damage from most household cleaners and chemicals. However, there are some chemicals that will damage the surface such as acetones, and paint removers or thinners. Also, acrylic tubs can be repaired very easily.















The luxurious MARCOONI tub line, made of sanitary grade acrylic, are setting new standards of convenience and design.

# OR MODERN CHOOSE YOUR STYLE.

With Marcooni design.

















40













| SPECIFICATION |        |
|---------------|--------|
| Color         | White  |
| Length        | 1700mm |
| Height        | 620mm  |
| Width         | 850mm  |

















# TASTE THE DIFFERENCE QUALITY MAKES

With Marcooni design.



















## COMFORT AND PLEASURE EVERY DAY.

With Marcooni design.









| SPECIFICATION |           |  |
|---------------|-----------|--|
| Color         | White     |  |
| Length        | 1500mm    |  |
| Height        | 580mm     |  |
| Width         | 618-975mm |  |







# LUXURY bathroom WHERE YOU WILL FEEL UNIQUE & SPECIAL.











#### Charm and elegance of a simple form by Marcooni.









#### DETAILS /01

Our principle is attention to details.

#### HIGH QUALITY /02

The products are made of top quality materials.

#### DESIGN /03

Unconventional look and simple form makes our products unique.

# CUSTOMER SATISFACTION IS OUR TOP PRIORITY.

Excellent bathtube design.



| SPECIFICATION |