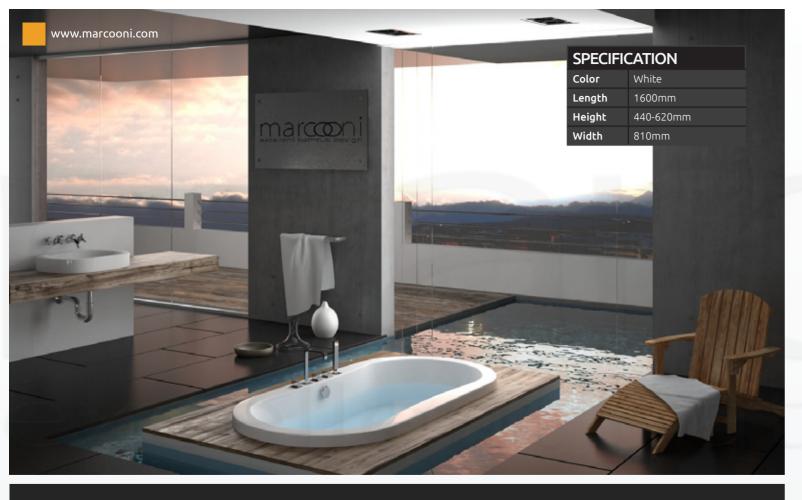

ious MARCOONI tub line, made of sanitary grade acrylic, are setting new standards of convenience and design. Acrylic bathtubs are colorfast and the color is never painted onto the surface of the tub. The tubs are constructed of colored acrylic sheets. The finish of acrylic bathtubs is also protected against damage from most household cleaners and chemicals. However, there are some chemicals that will damage the surface such as acetones, and paint removers or thinners. Also, acrylic tubs can be repaired very easily.

























### SOPHISTICATED AND UNIQUE BATHROOM

With Marcooni design.



| SPECIFICATION |           |
|---------------|-----------|
| Color         | White     |
| Length        | 1700mm    |
| Height        | 450-650mm |
| Width         | 800mm     |

illil



















| SPECIFIC | SPECIFICATION |  |
|----------|---------------|--|
| Color    | White         |  |
| Length   | 1800mm        |  |
| Height   | 435-650mm     |  |
| Width    | 850mm         |  |
|          |               |  |













## MARCOONI SERVICE

#### Limited warranty /01

Your new acrylic bathtub is covered by a manufacturer's warranty of Marconi. The warranty is granted for a period of 10 years from the date of purchase and is subject to certain standard conditions. Our international warranty covers the material and manufacturing defects existing upon delivery of the purchased goods. The warranty is valid only and exclusively if the warranty card has been dated, correctly completed and stamped by an official dealer of Marcooni.

The warranty does not cover norm