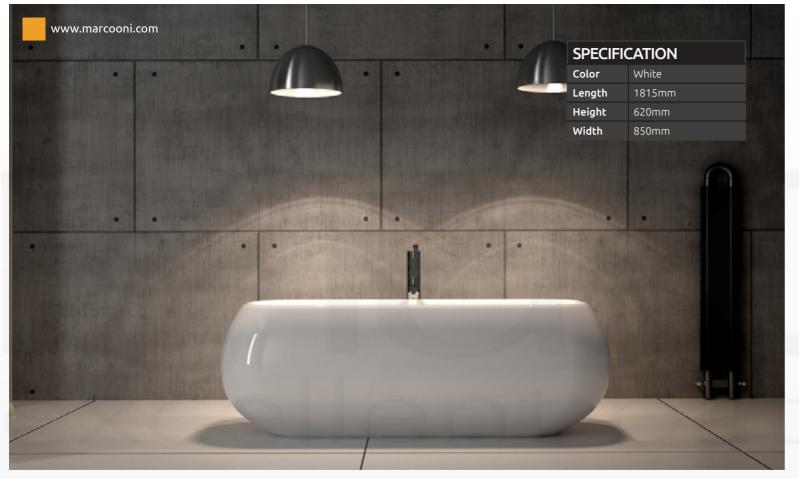

# OR MODERN CHOOSE YOUR STYLE.

With Marcooni design.

40

| SPECIFICATION |        |
|---------------|--------|
| Color         | White  |
| Length        | 1700mm |
| Height        | 620mm  |
| Width         | 850mm  |