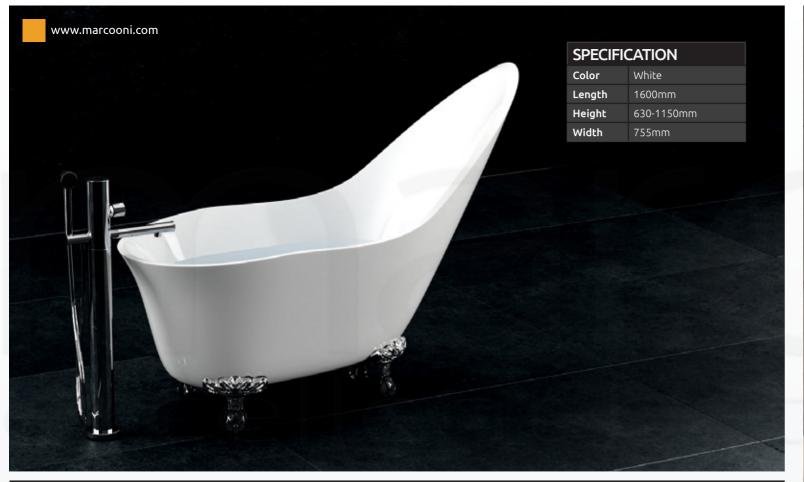

# CUSTOMER SATISFACTION IS OUR TOP PRIORITY.

Excellent bathtube design.

| SPECIFICATION |           |
|---------------|-----------|
| Color         | White     |
| Length        | 1745mm    |
| Height        | 660-730mm |
| Width         | 780mm     |