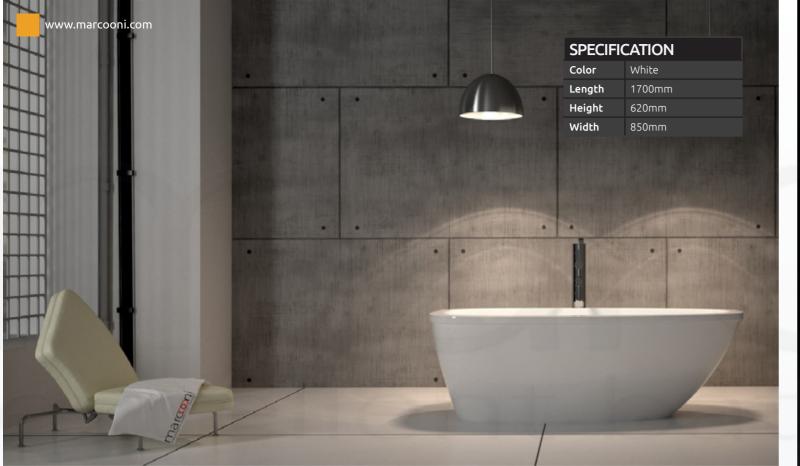

# OR MODERN CHOOSE YOUR STYLE.

With Marcooni design.

40

| SPECIFICATION |        |
|---------------|--------|
| Color         | White  |
| Length        | 1700mm |
| Height        | 620mm  |
| Width         | 850mm  |