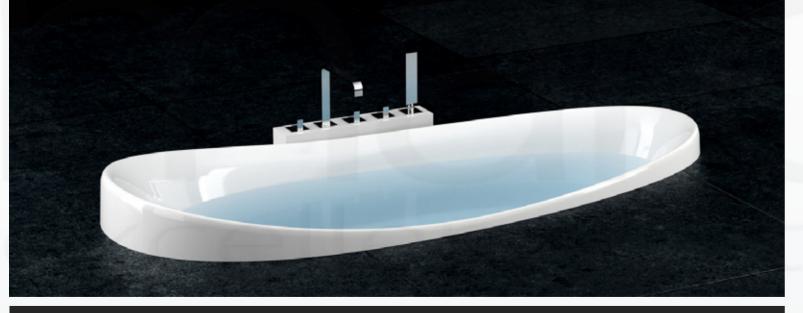

ic sheets. The finish of acrylic bathtubs is also protected against damage from most household cleaners and chemicals. However, there are some chemicals that will damage the surface such as acetones, and paint removers or thinners. Also, acrylic tubs can be repaired very easily.

























### SOPHISTICATED AND UNIQUE BATHROOM

With Marcooni design.



| SPECIFICATION |           |
|---------------|-----------|
| Color         | White     |
| Length        | 1700mm    |
| Height        | 450-650mm |
| Width         | 800mm     |

illil



















| SPECIFIC | SPECIFICATION |  |
|----------|---------------|--|
| Color    | White         |  |
| Length   | 1800mm        |  |
| Height   | 435-650mm     |  |
| Width    | 850mm         |  |
|          |               |  |













## MARCOONI SERVICE

#### Limited warranty /01

Your new acrylic bathtub is covered by a manufacturer's warranty of Marconi. The warranty is granted for a period of 10 years from the date of purchase and is subject to certain standard conditions. Our international warranty covers the material and manufacturing defects existing upon delivery of the purchased goods. The warranty is valid only and exclusively if the warranty card has been dated, correctly completed and stamped by an official dealer of Marcooni.

The warranty does not cover normal wear and tear and aging of the product (e.g. scratches of the acrylic layer or its discolouration resulting from use of improper care products), as well as damage resulting from incorrect use or installation of the bathtub.

## MARCOONI S