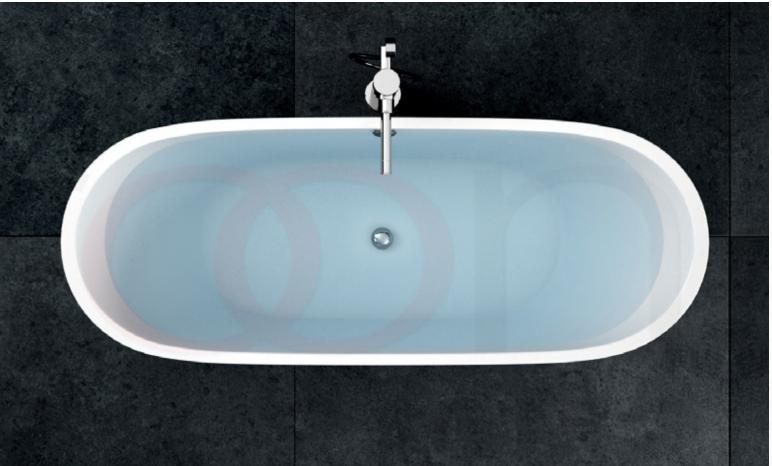

| VSA-436BW | 64  |
|-----------|-----|
| VSA-436   | 66  |
| VSA-433   | 70  |
| VSA-424BW | 72  |
| VSA-424   | 74  |
| VSA-421   | 76  |
| VSA-418   | 80  |
| VSA-416   | 82  |
| VSA-1005A | 84  |
| VSA-39    | 86  |
| VSA-38    | 88  |
| VSA-26    | 90  |
| VFA-21    | 94  |
| VFA-12    | 96  |
| VBS-22    | 102 |
| VBS-29    | 104 |
| VBS-16    | 106 |
| VBS-21    | 108 |
| VBS-08    | 110 |