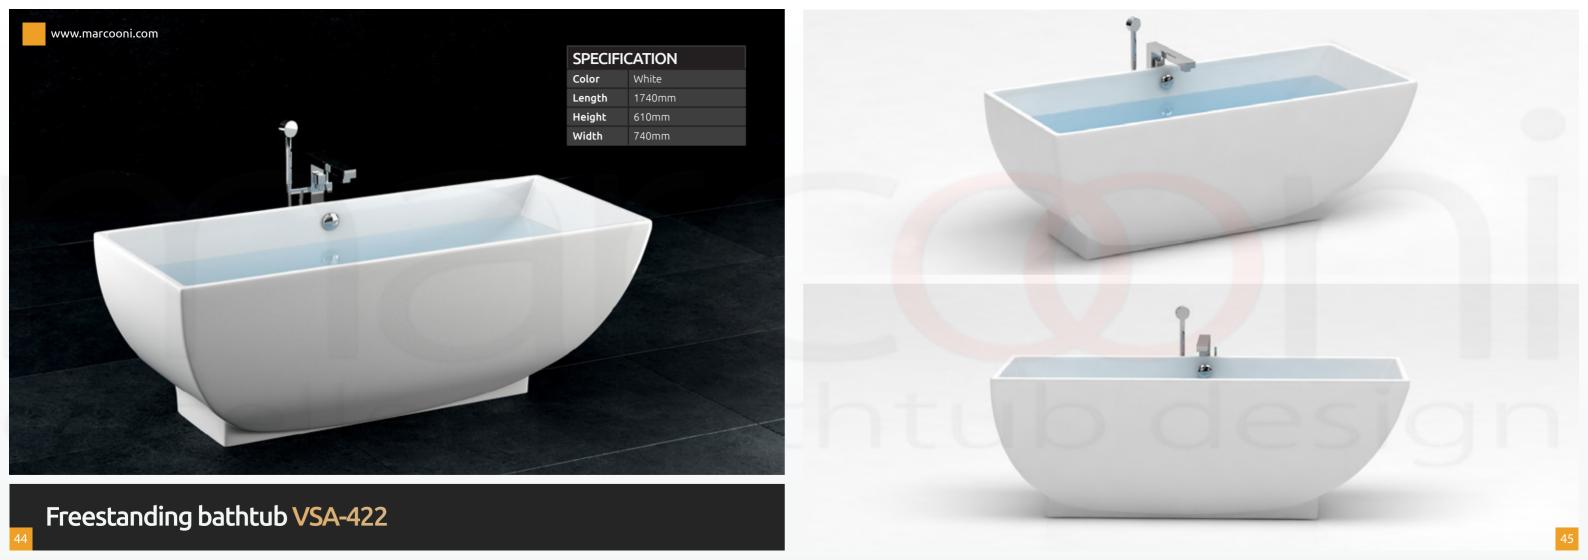

### Freestanding bathtub VSA-424BW

| SPECIFICATION |        |
|---------------|--------|
| Color         | White  |
| Length        | 1640mm |
| Height        | 590mm  |
| Width         | 670mm  |