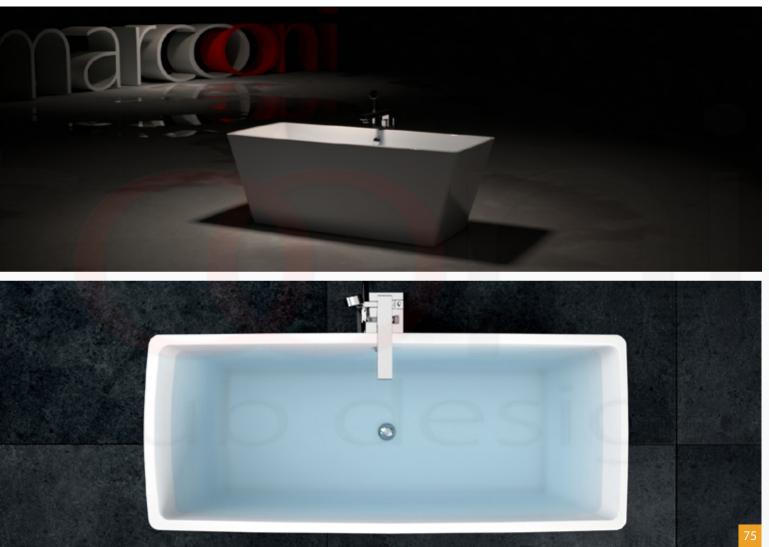

### Freestanding bathtub VSA-424BW

| SPECIFICATION |        |
|---------------|--------|
| Color         | White  |
| Length        | 1640mm |
| Height        | 590mm  |
| Width         | 670mm  |