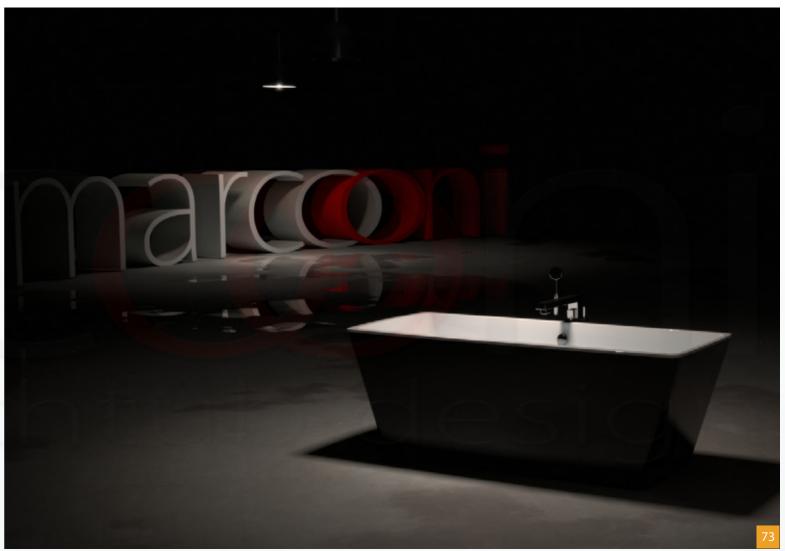

### Freestanding bathtub VSA-424BW

| SPECIFICATION |        |
|---------------|--------|
| Color         | White  |
| Length        | 1640mm |
| Height        | 590mm  |
| Width         | 670mm  |