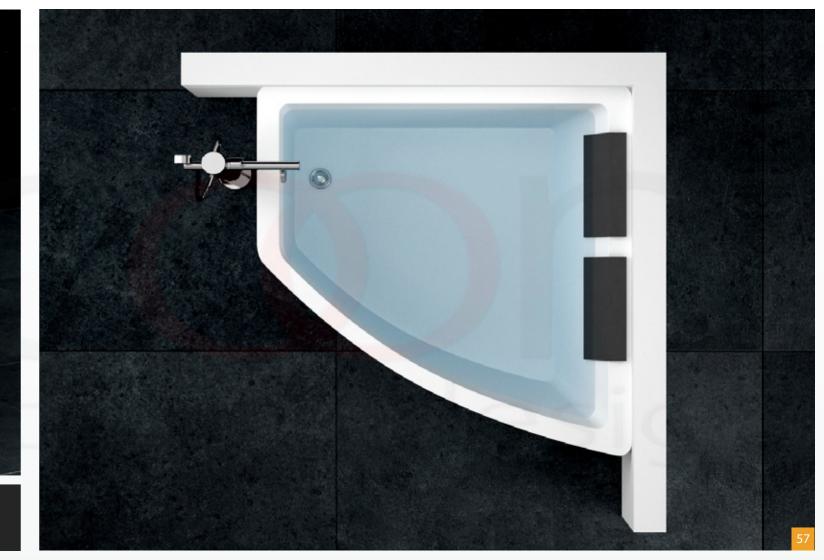

of acrylic bathtubs is also protected against damage from most household cleaners and chemicals. However, there are some chemicals that will damage the surface such as acetones, and paint removers or thinners. Also, acrylic tubs can be repaired very easily.















The luxurious MARCOONI tub line, made of sanitary grade acrylic, are setting new standards of convenience and design.

# OR MODERN CHOOSE YOUR STYLE.

With Marcooni design.

















40













| SPECIFICATION |        |
|---------------|--------|
| Color         | White  |
| Length        | 1700mm |
| Height        | 620mm  |
| Width         | 850mm  |

















# TASTE THE DIFFERENCE QUALITY MAKES

With Marcooni design.



















## COMFORT AND PLEASURE EVERY DAY.

With Marcooni design.









| SPECIFICATION |           |  |
|---------------|-----------|--|
| Color         | White     |  |
| Length        | 1500mm    |  |
| Height        | 580mm     |  |
| Width         | 618-975mm |  |







# LUXURY bathroom WHERE YOU WILL FEEL UNIQUE & SPECIAL.











#### Charm and elegance of a simple form by Marcooni.









#### DETAILS /01

Our principle is attention to details.

#### HIGH QUALITY /02

The products are made of top quality materials.

#### DESIGN /03

Unconventional look and simple form makes our products unique.

# CUSTOMER SATISFACTION IS OUR TOP PRIORITY.

Excellent bathtube design.



| SPECIFICATION |           |
|---------------|-----------|
| Color         | White     |
| Length        | 1745mm    |
| Height        | 660-730mm |
| Width         | 780mm