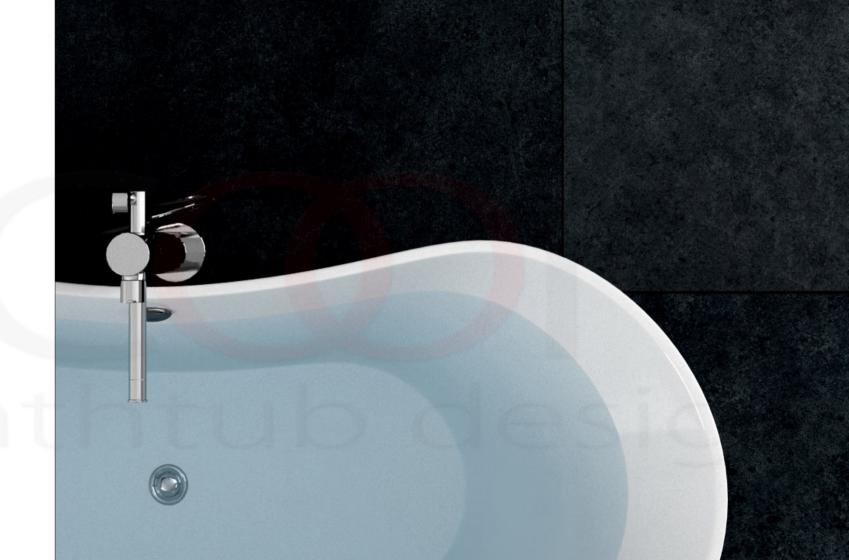

# OR MODERN CHOOSE YOUR STYLE.

With Marcooni design.

40

| SPECIFICATION |        |
|---------------|--------|
| Color         | White  |
| Length        | 1700mm |
| Height        | 620mm  |
| Width         | 850mm  |