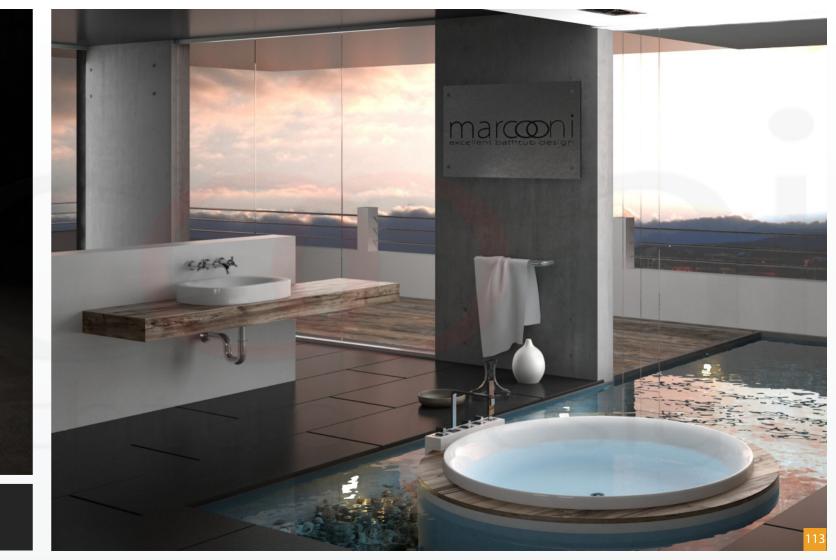

# CUSTOMER SATISFACTION IS OUR TOP PRIORITY.

Excellent bathtube design.

| SPECIFICATION |           |
|---------------|-----------|
| Color         | White     |
| Length        | 1745mm    |
| Height        | 660-730mm |
| Width         | 780mm     |