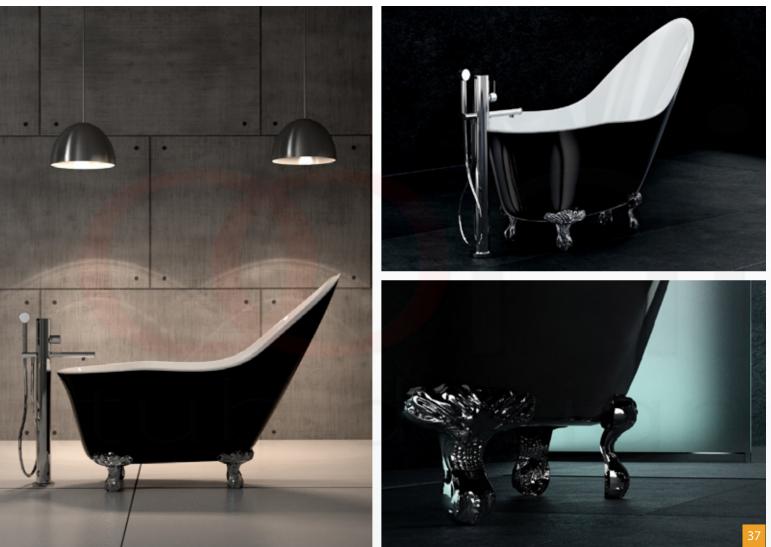

Acrylic bathtubs are colorfast and the color is never painted onto the surface of the tub. The tubs are constructed of colored acrylic sheets. The finish of acrylic bathtubs is also protected against damage from most household cleaners and chemicals. However, there are some chemicals that will damage the surface such as acetones, and paint removers or thinners. Also, acrylic tubs can be repaired very easily.















The luxurious MARCOONI tub line, made of sanitary grade acrylic, are setting new standards of convenience and design.

# OR MODERN CHOOSE YOUR STYLE.

With Marcooni design.

















40













| SPECIFICATION |        |
|---------------|--------|
| Color         | White  |
| Length        | 1700mm |
| Height        | 620mm  |
| Width         | 850mm  |

















# TASTE THE DIFFERENCE QUALITY MAKES

With Marcooni design.



















## COMFORT AND PLEASURE EVERY DAY.

With Marcooni design.









| SPECIFICATION |           |  |
|---------------|-----------|--|
| Color         | White     |  |
| Length        | 1500mm    |  |
| Height        | 580mm     |  |
| Width         | 618-975mm |  |







# LUXURY bathroom WHERE YOU WILL FEEL UNIQUE & SPECIAL.











#### Charm and elegance of a simple form by Marcooni.









#### DETAILS /01

Our principle is attention to details.

#### HIGH QUALITY /02

The products are made of top quality materials.

#### DESIGN /03

Unconventional look and simple form makes our products unique.

# CUSTOMER SATISFACTION IS OUR TOP PRIORITY.

Excellent bathtube design.



| SPECIFICATION |