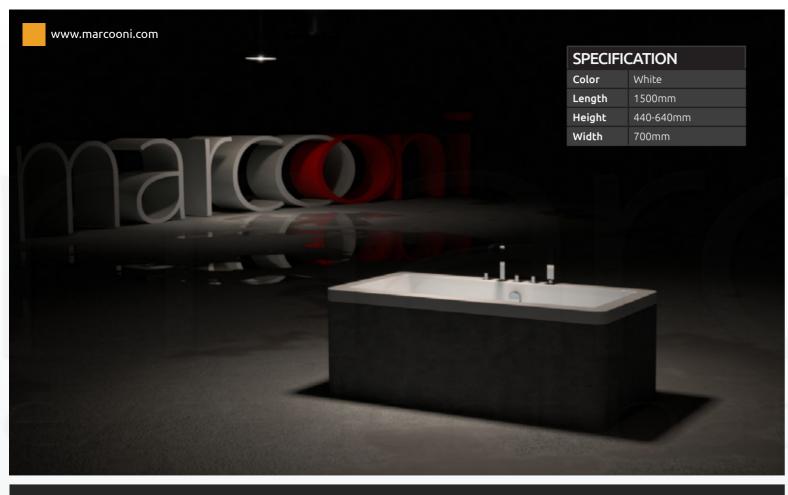

# OR MODERN CHOOSE YOUR STYLE.

With Marcooni design.

40

| SPECIFICATION |        |
|---------------|--------|
| Color         | White  |
| Length        | 1700mm |
| Height        | 620mm  |
| Width         | 850mm  |