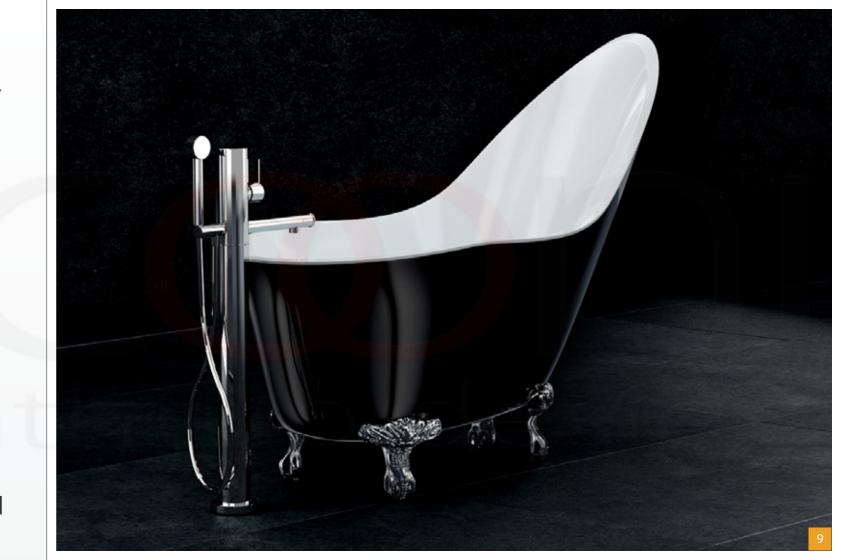

# CUSTOMER SATISFACTION IS OUR TOP PRIORITY.

Excellent bathtube design.

| SPECIFICATION |           |
|---------------|-----------|
| Color         | White     |
| Length        | 1745mm    |
| Height        | 660-730mm |
| Width         | 780mm     |