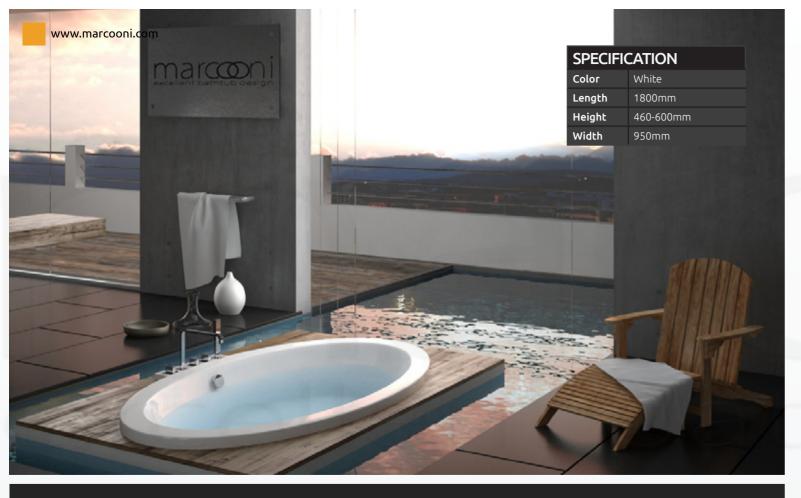

illil

| SPECIFIC | SPECIFICATION |  |
|----------|---------------|--|
| Color    | White         |  |
| Length   | 1800mm        |  |
| Height   | 435-650mm     |  |
| Width    | 850mm         |  |
|          |               |  |