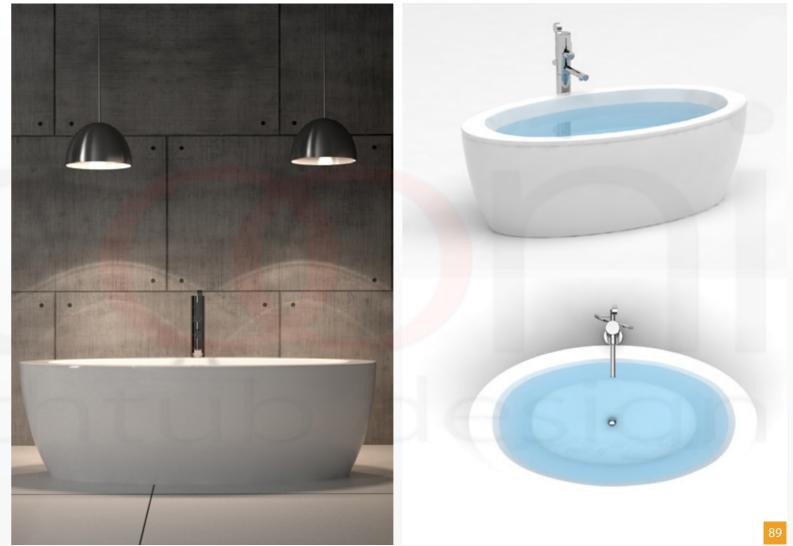

/03

Unconventional look and simple form makes our products unique.

# CUSTOMER SATISFACTION IS OUR TOP PRIORITY.

Excellent bathtube design.



| SPECIFICATION |           |
|---------------|-----------|
| Color         | White     |
| Length        | 1745mm    |
| Height        | 660-730mm |
| Width         | 780mm     |





### Freestanding bathtub VSA-424BW



| SPECIFICATION |        |
|---------------|--------|
| Color         | White  |
| Length        | 1640mm |
| Height        | 590mm  |
| Width         | 670mm  |

### Freestanding bathtub VSA-424









#### Freestanding bathtub VSA-421



# SPACES AS UNIQUE AS YOU.







### Freestanding bathtub VSA-418







#### Freestanding bathtub VSA-416

MARCOONI. Excellent bathtub design.







#### Freestanding bathtub VSA-39







### Freestanding bathtub VSA-38



## FABULOUS FUNCTIONALITY AND ELEGANCE IT'S JUST YOUR STYLE!





### Freestanding bathtub VFA-21





#### Freestanding bathtub VFA-12





## BUILT IN BATHTUBS

Excellent bathtub design.



100



## QUALITY PROVEN OVER TIME.





The luxurious MARCOONI tub line, made of sanitary grade acrylic, are setting new standards of convenience and design. Acrylic bathtubs are colorfast and the color is never painted onto the surface of the tub. The tubs are constructed of colored acrylic sheets. The finish of acrylic bathtubs is also protected against damage from most household cleaners and chemicals. However, there are some chemicals that will damage the surface such as acetones, and paint removers or thinners. Also, acrylic tubs can be repaired very easily.