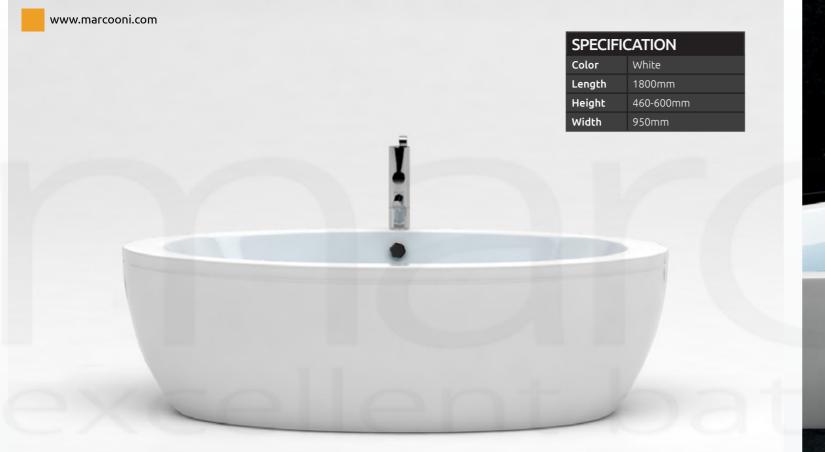

### SOPHISTICATED AND UNIQUE BATHROOM

With Marcooni design.

| SPECIFICATION |           |
|---------------|-----------|
| Color         | White     |
| Length        | 1700mm    |
| Height        | 450-650mm |
| Width         | 800mm     |