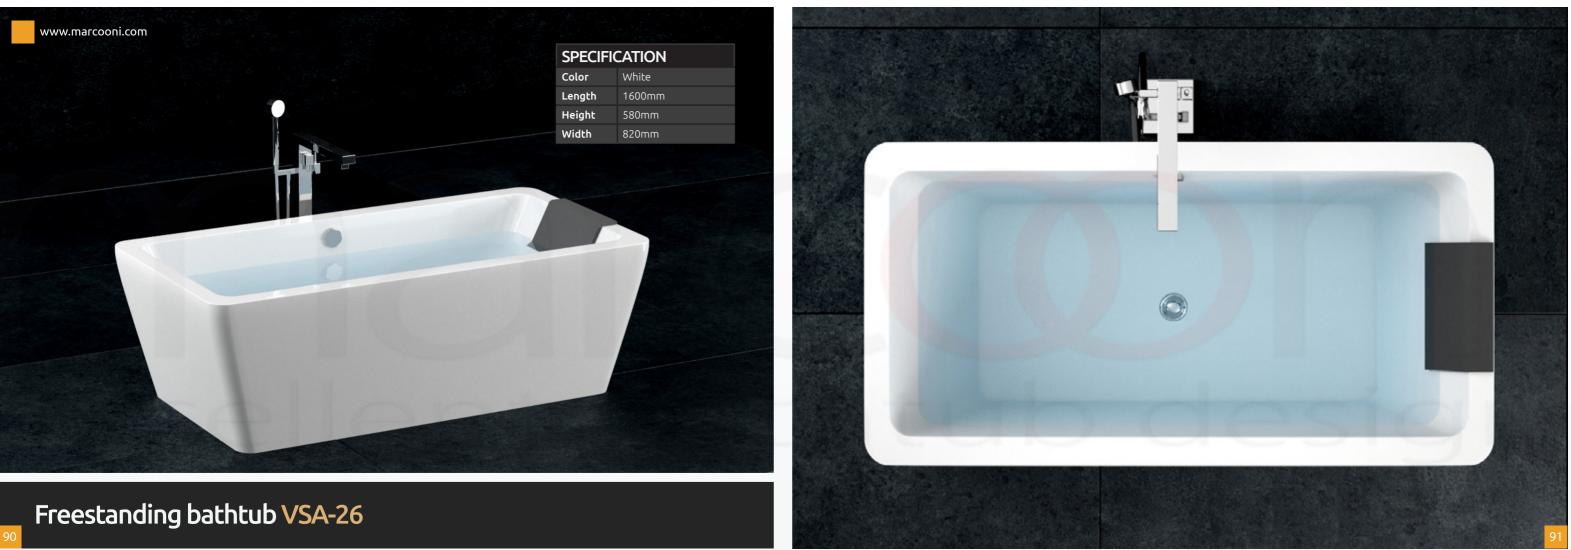

form makes our products unique.

# CUSTOMER SATISFACTION IS OUR TOP PRIORITY.

Excellent bathtube design.



| SPECIFICATION |           |
|---------------|-----------|
| Color         | White     |
| Length        | 1745mm    |
| Height        | 660-730mm |
| Width         | 780mm     |





### Freestanding bathtub VSA-424BW



| SPECIFICATION |        |
|---------------|--------|
| Color         | White  |
| Length        | 1640mm |
| Height        | 590mm  |
| Width         | 670mm  |

### Freestanding bathtub VSA-424









#### Freestanding bathtub VSA-421



# SPACES AS UNIQUE AS YOU.







### Freestanding bathtub VSA-418







#### Freestanding bathtub VSA-416

MARCOONI. Excellent bathtub design.







#### Freestanding bathtub VSA-39







### Freestanding bathtub VSA-38



## FABULOUS FUNCTIONALITY AND ELEGANCE IT'S JUST YOUR STYLE!





### Freestanding bathtub VFA-21





#### Freestanding bathtub VFA-12





## BUILT IN BATHTUBS

Excellent bathtub design.



100



## QUALITY PROVEN OVER TIME.





The luxurious MARCOONI tub line, made of sanitary grade acrylic, are setting new standards of convenience and design. Acrylic bathtubs are colorfast and the color is never painted onto the surface of the tub. The tubs are constructed of colored acrylic sheets. The finish of acrylic bathtubs is also protected against damage from most household cleaners and chemicals. However, there are some chemicals that will damage the surface such as acetones, and paint removers or thinners. Also, acrylic tubs can be repaired very easily.

























### SOPHIS