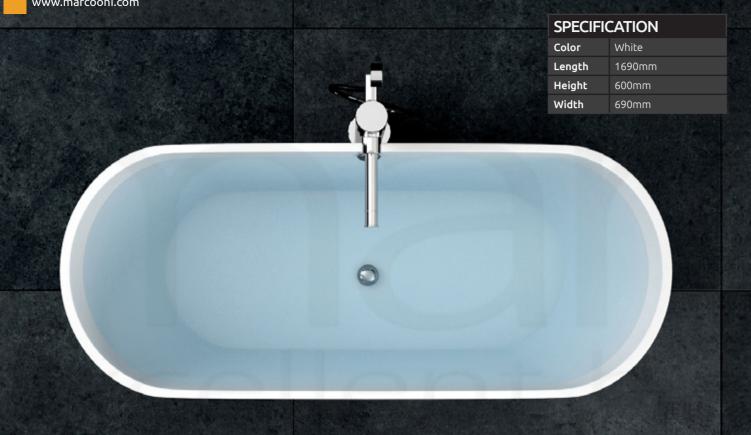

### Freestanding bathtub VSA-424BW

| SPECIFICATION |        |
|---------------|--------|
| Color         | White  |
| Length        | 1640mm |
| Height        | 590mm  |
| Width         | 670mm  |