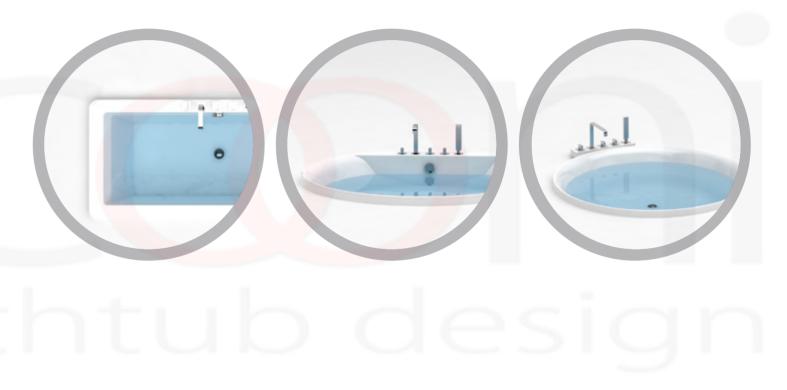

### Freestanding bathtub VSA-424BW

| SPECIFICATION |        |
|---------------|--------|
| Color         | White  |
| Length        | 1640mm |
| Height        | 590mm  |
| Width         | 670mm  |

### Freestanding bathtub VSA-424