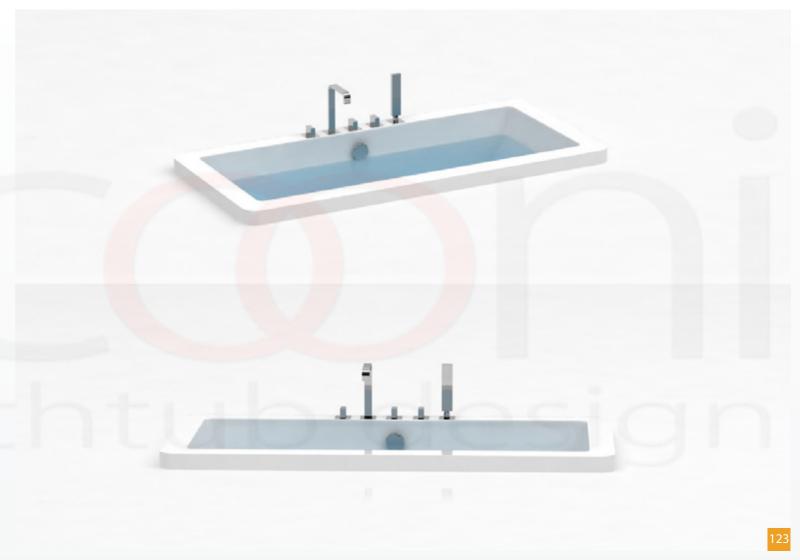

### Freestanding bathtub VSA-424BW

| SPECIFICATION |        |
|---------------|--------|
| Color         | White  |
| Length        | 1640mm |
| Height        | 590mm  |
| Width         | 670mm  |

### Freestanding bathtub VSA-424