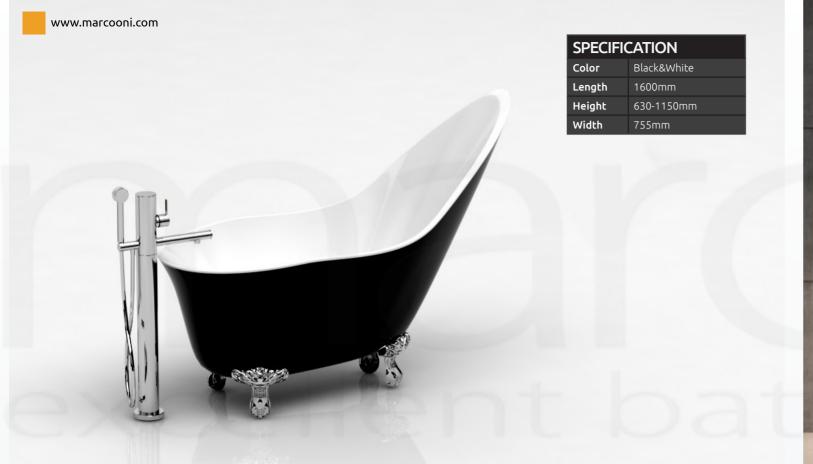

# CUSTOMER SATISFACTION IS OUR TOP PRIORITY.

Excellent bathtube design.

| SPECIFICATION |           |
|---------------|-----------|
| Color         | White     |
| Length        | 1745mm    |
| Height        | 660-730mm |
| Width         | 780mm     |