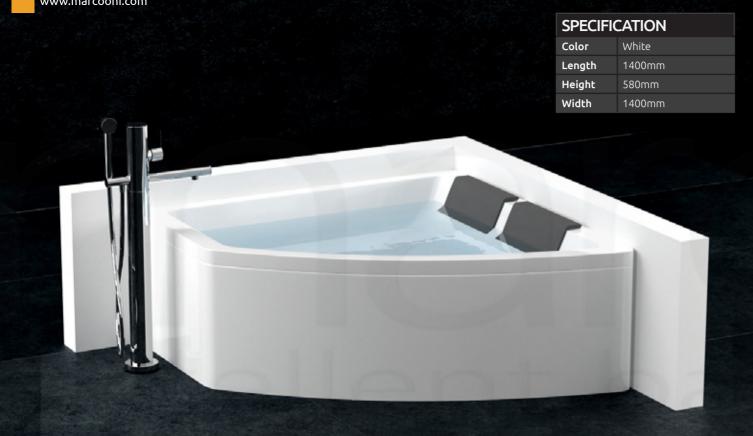

h of acrylic bathtubs is also protected against damage from most household cleaners and chemicals. However, there are some chemicals that will damage the surface such as acetones, and paint removers or thinners. Also, acrylic tubs can be repaired very easily.















The luxurious MARCOONI tub line, made of sanitary grade acrylic, are setting new standards of convenience and design.

# OR MODERN CHOOSE YOUR STYLE.

With Marcooni design.

















40













| SPECIFICATION |        |
|---------------|--------|
| Color         | White  |
| Length        | 1700mm |
| Height        | 620mm  |
| Width         | 850mm  |

















# TASTE THE DIFFERENCE QUALITY MAKES

With Marcooni design.



















## COMFORT AND PLEASURE EVERY DAY.

With Marcooni design.









| SPECIFICATION |           |  |
|---------------|-----------|--|
| Color         | White     |  |
| Length        | 1500mm    |  |
| Height        | 580mm     |  |
| Width         | 618-975mm |  |







# LUXURY bathroom WHERE YOU WILL FEEL UNIQUE & SPECIAL.











#### Charm and elegance of a simple form by Marcooni.









#### DETAILS /01

Our principle is attention to details.

#### HIGH QUALITY /02

The products are made of top quality materials.

#### DESIGN /03

Unconventional look and simple form makes our products unique.

# CUSTOMER SATISFACTION IS OUR TOP PRIORITY.

Excellent bathtube design.



| SPECIFICATION |           |
|---------------|-----------|
| Color         | White     |
| Length        | 1745mm    |
| Height        | 660-730mm |
| Width         | 780m