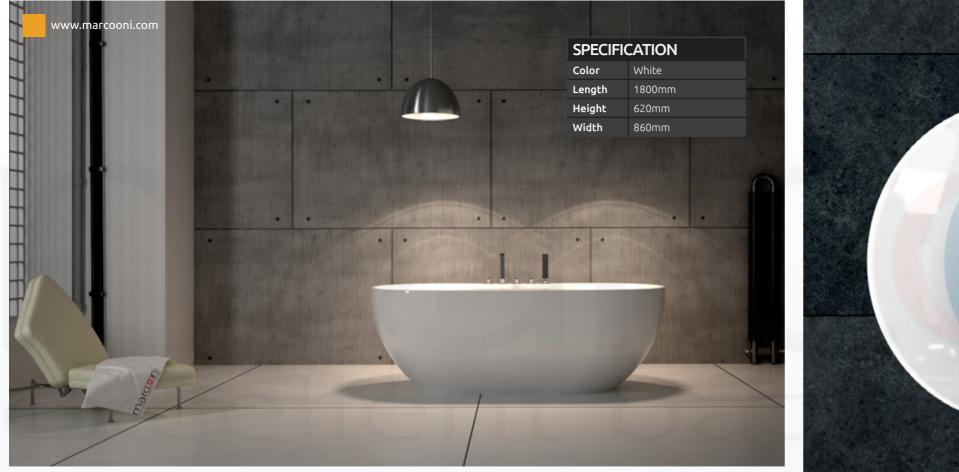

n.





# MARCOONI THE NAME THAT MEANS QUALITY.





The luxurious MARCOONI tub line, made of sanitary grade acrylic, are setting new standards of convenience and design. Acrylic bathtubs are colorfast and the color is never painted onto the surface of the tub. The tubs are constructed of colored acrylic sheets. The finish of acrylic bathtubs is also protected against damage from most household cleaners and chemicals. However, there are some chemicals that will damage the surface such as acetones, and paint removers or thinners. Also, acrylic tubs can be repaired very easily.















The luxurious MARCOONI tub line, made of sanitary grade acrylic, are setting new standards of convenience and design.

# OR MODERN CHOOSE YOUR STYLE.

With Marcooni design.

















40













| SPECIFICATION |        |
|---------------|--------|
| Color         | White  |
| Length        | 1700mm |
| Height        | 620mm  |
| Width         | 850mm  |

















# TASTE THE DIFFERENCE QUALITY MAKES

With Marcooni design.



















## COMFORT AND PLEASURE EVERY DAY.

With Marcooni design.









| SPECIFICATION |           |  |
|---------------|-----------|--|
| Color         | White     |  |
| Length        | 1500mm    |  |
| Height        | 580mm     |  |
| Width         | 618-975mm |  |







# LUXURY bathroom WHERE YOU WILL FEEL UNIQUE & SPECIAL.











#### Charm and elegance of a simple form by Marcooni.









#### DETAILS /01

Our principle is attention to details.

#### HIGH QUALITY /02

The products are made of top quality materials.

#### D