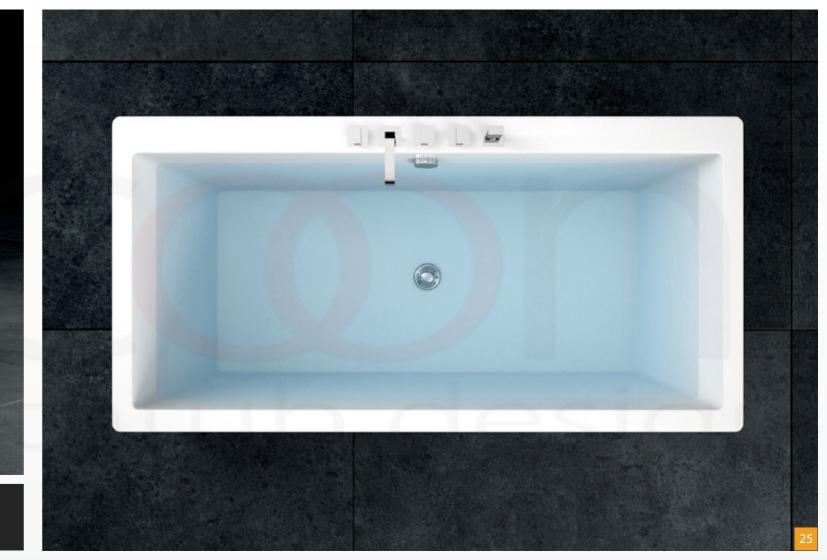

### SOPHISTICATED AND UNIQUE BATHROOM

With Marcooni design.

| SPECIFICATION |           |
|---------------|-----------|
| Color         | White     |
| Length        | 1700mm    |
| Height        | 450-650mm |
| Width         | 800mm     |