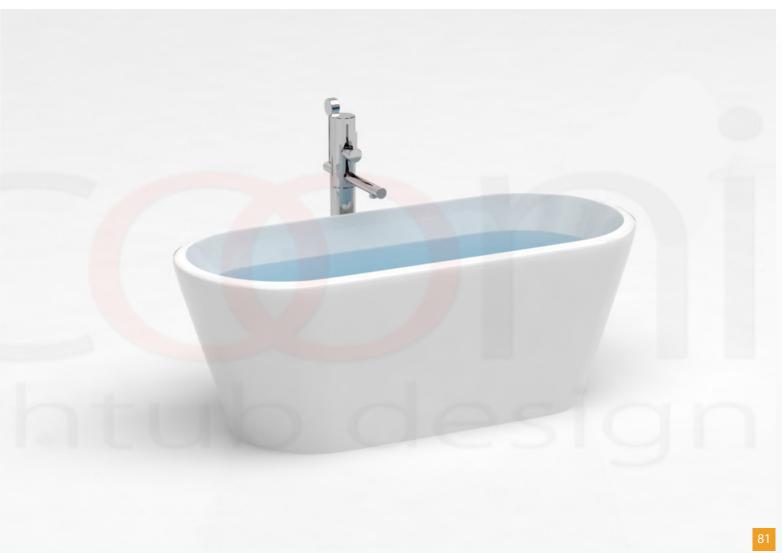

# CUSTOMER SATISFACTION IS OUR TOP PRIORITY.

Excellent bathtube design.

| SPECIFICATION |           |
|---------------|-----------|
| Color         | White     |
| Length        | 1745mm    |
| Height        | 660-730mm |
| Width         | 780mm     |