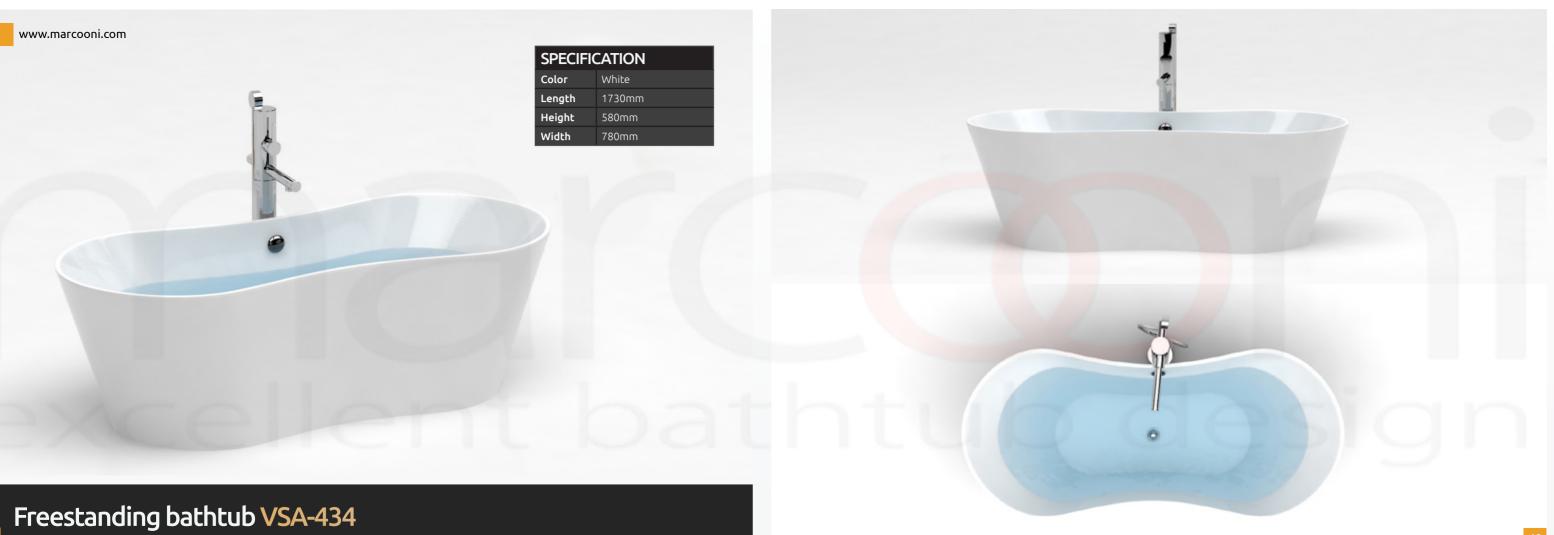

### Freestanding bathtub VSA-424BW

| SPECIFICATION |        |
|---------------|--------|
| Color         | White  |
| Length        | 1640mm |
| Height        | 590mm  |
| Width         | 670mm  |