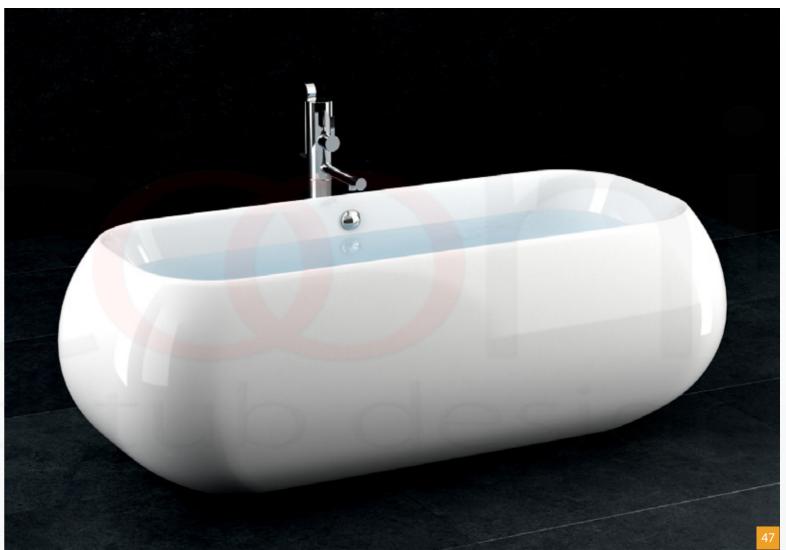

e of the tub. The tubs are constructed of colored acrylic sheets. The finish of acrylic bathtubs is also protected against damage from most household cleaners and chemicals. However, there are some chemicals that will damage the surface such as acetones, and paint removers or thinners. Also, acrylic tubs can be repaired very easily.















The luxurious MARCOONI tub line, made of sanitary grade acrylic, are setting new standards of convenience and design.

# OR MODERN CHOOSE YOUR STYLE.

With Marcooni design.

















40













| SPECIFICATION |        |
|---------------|--------|
| Color         | White  |
| Length        | 1700mm |
| Height        | 620mm  |
| Width         | 850mm  |

















# TASTE THE DIFFERENCE QUALITY MAKES

With Marcooni design.



















## COMFORT AND PLEASURE EVERY DAY.

With Marcooni design.









| SPECIFICATION |           |  |
|---------------|-----------|--|
| Color         | White     |  |
| Length        | 1500mm    |  |
| Height        | 580mm     |  |
| Width         | 618-975mm |  |







# LUXURY bathroom WHERE YOU WILL FEEL UNIQUE & SPECIAL.











#### Charm and elegance of a simple form by Marcooni.









#### DETAILS /01

Our principle is attention to details.

#### HIGH QUALITY /02

The products are made of top quality materials.

#### DESIGN /03

Unconventional look and simple form makes our products unique.

# CUSTOMER SATISFACTION IS OUR TOP PRIORITY.

Excellent bathtube design.



| SPECIFICATION |           |
|---------------|-----------|
| Color         | White     |
| Lengt