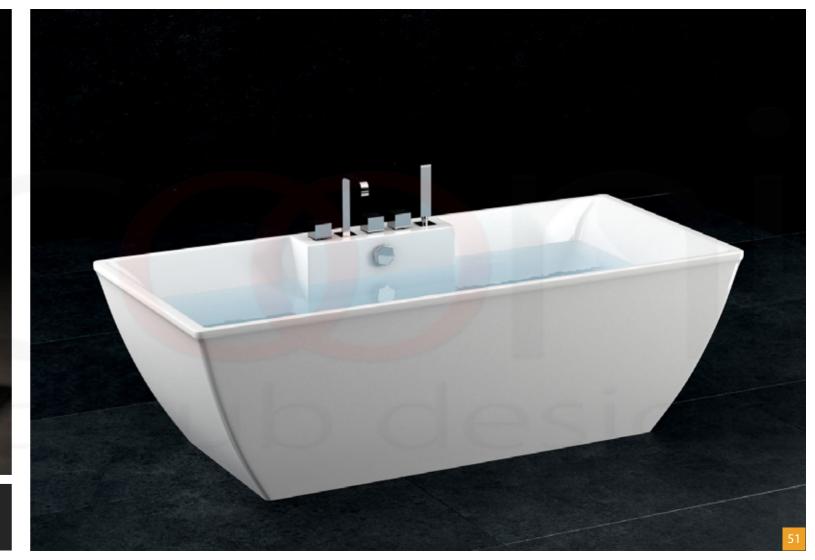

he tub. The tubs are constructed of colored acrylic sheets. The finish of acrylic bathtubs is also protected against damage from most household cleaners and chemicals. However, there are some chemicals that will damage the surface such as acetones, and paint removers or thinners. Also, acrylic tubs can be repaired very easily.















The luxurious MARCOONI tub line, made of sanitary grade acrylic, are setting new standards of convenience and design.

# OR MODERN CHOOSE YOUR STYLE.

With Marcooni design.

















40













| SPECIFICATION |        |
|---------------|--------|
| Color         | White  |
| Length        | 1700mm |
| Height        | 620mm  |
| Width         | 850mm  |

















# TASTE THE DIFFERENCE QUALITY MAKES

With Marcooni design.



















## COMFORT AND PLEASURE EVERY DAY.

With Marcooni design.









| SPECIFICATION |           |  |
|---------------|-----------|--|
| Color         | White     |  |
| Length        | 1500mm    |  |
| Height        | 580mm     |  |
| Width         | 618-975mm |  |







# LUXURY bathroom WHERE YOU WILL FEEL UNIQUE & SPECIAL.











#### Charm and elegance of a simple form by Marcooni.









#### DETAILS /01

Our principle is attention to details.

#### HIGH QUALITY /02

The products are made of top quality materials.

#### DESIGN /03

Unconventional look and simple form makes our products unique.

# CUSTOMER SATISFACTION IS OUR TOP PRIORITY.

Excellent bathtube design.



| SPECIFICATION |           |
|---------------|-----------|
| Color         | White     |
| Length