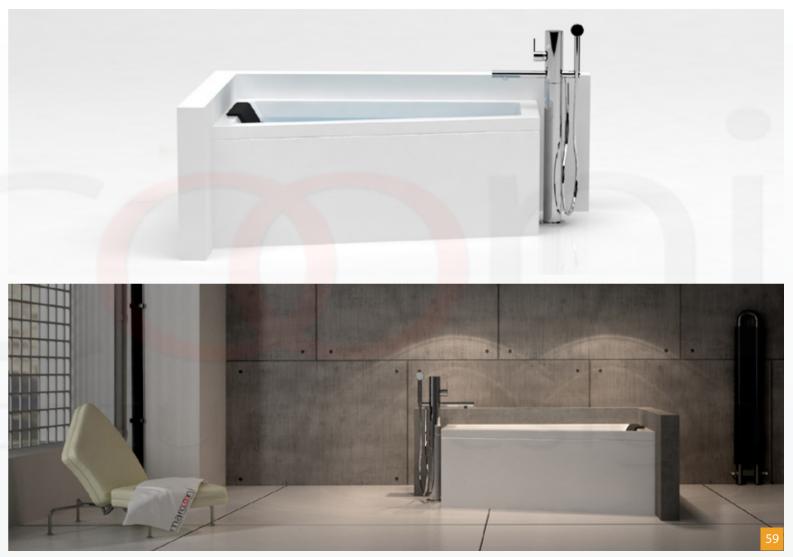

ers. Also, acrylic tubs can be repaired very easily.















The luxurious MARCOONI tub line, made of sanitary grade acrylic, are setting new standards of convenience and design.

# OR MODERN CHOOSE YOUR STYLE.

With Marcooni design.

















40













| SPECIFICATION |        |
|---------------|--------|
| Color         | White  |
| Length        | 1700mm |
| Height        | 620mm  |
| Width         | 850mm  |

















# TASTE THE DIFFERENCE QUALITY MAKES

With Marcooni design.



















## COMFORT AND PLEASURE EVERY DAY.

With Marcooni design.









| SPECIFICATION |           |  |
|---------------|-----------|--|
| Color         | White     |  |
| Length        | 1500mm    |  |
| Height        | 580mm     |  |
| Width         | 618-975mm |  |







# LUXURY bathroom WHERE YOU WILL FEEL UNIQUE & SPECIAL.











#### Charm and elegance of a simple form by Marcooni.









#### DETAILS /01

Our principle is attention to details.

#### HIGH QUALITY /02

The products are made of top quality materials.

#### DESIGN /03

Unconventional look and simple form makes our products unique.

# CUSTOMER SATISFACTION IS OUR TOP PRIORITY.

Excellent bathtube design.



| SPECIFICATION |           |
|---------------|-----------|
| Color         | White     |
| Length        | 1745mm    |
| Height        | 660-730mm |
| Width         | 780mm     |





### Freestanding bathtub VSA-424BW



| SPECIFICATION |        |
|---------------|--------|
| Color         | White  |
| Length        | 1640mm |
| Height        | 590mm  |
| Width         | 670