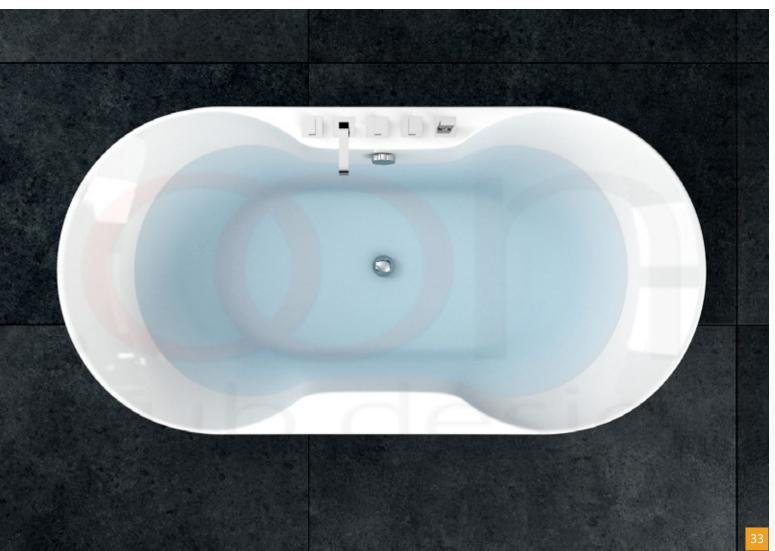

# MARCOONI THE NAME THAT MEANS QUALITY.





The luxurious MARCOONI tub line, made of sanitary grade acrylic, are setting new standards of convenience and design. Acrylic bathtubs are colorfast and the color is never painted onto the surface of the tub. The tubs are constructed of colored acrylic sheets. The finish of acrylic bathtubs is also protected against damage from most household cleaners and chemicals. However, there are some chemicals that will damage the surface such as acetones, and paint removers or thinners. Also, acrylic tubs can be repaired very easily.















The luxurious MARCOONI tub line, made of sanitary grade acrylic, are setting new standards of convenience and design.

# OR MODERN CHOOSE YOUR STYLE.

With Marcooni design.

















40













| SPECIFICATION |        |
|---------------|--------|
| Color         | White  |
| Length        | 1700mm |
| Height        | 620mm  |
| Width         | 850mm  |

















# TASTE THE DIFFERENCE QUALITY MAKES

With Marcooni design.



















## COMFORT AND PLEASURE EVERY DAY.

With Marcooni design.









| SPECIFICATION |           |  |
|---------------|-----------|--|
| Color         | White     |  |
| Length        | 1500mm    |  |
| Height        | 580mm     |  |
| Width         | 618-975mm |  |







# LUXURY bathroom WHERE YOU WILL FEEL UNIQUE & SPECIAL.











#### Charm and elegance of a simple form by Marcooni.









#### DETAILS /01

Our principle is attention to details.

#### HIGH QUALITY /02

The products are made of top quality materials.

#### DES