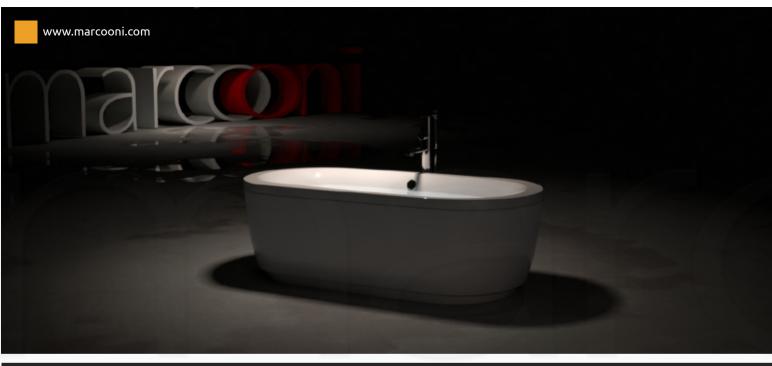

# OR MODERN CHOOSE YOUR STYLE.

With Marcooni design.

40

| SPECIFICATION |        |
|---------------|--------|
| Color         | White  |
| Length        | 1700mm |
| Height        | 620mm  |
| Width         | 850mm  |