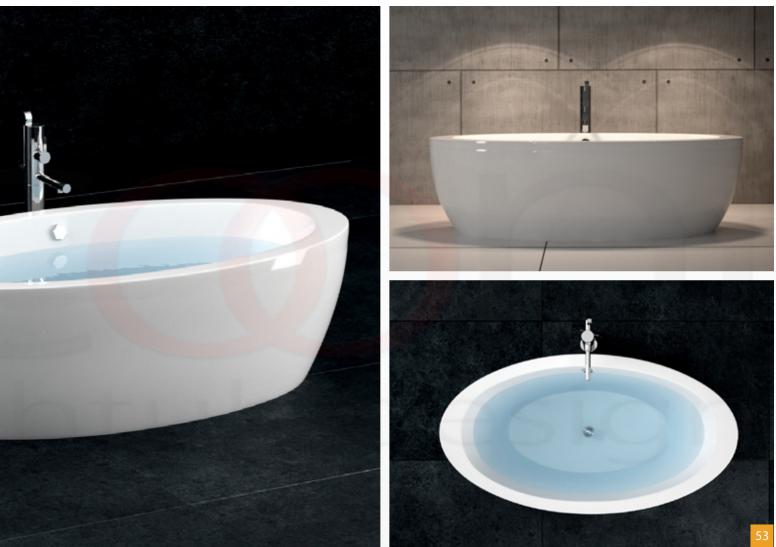

ub. The tubs are constructed of colored acrylic sheets. The finish of acrylic bathtubs is also protected against damage from most household cleaners and chemicals. However, there are some chemicals that will damage the surface such as acetones, and paint removers or thinners. Also, acrylic tubs can be repaired very easily.















The luxurious MARCOONI tub line, made of sanitary grade acrylic, are setting new standards of convenience and design.

# OR MODERN CHOOSE YOUR STYLE.

With Marcooni design.

















40













| SPECIFICATION |        |
|---------------|--------|
| Color         | White  |
| Length        | 1700mm |
| Height        | 620mm  |
| Width         | 850mm  |

















# TASTE THE DIFFERENCE QUALITY MAKES

With Marcooni design.



















## COMFORT AND PLEASURE EVERY DAY.

With Marcooni design.









| SPECIFICATION |           |  |
|---------------|-----------|--|
| Color         | White     |  |
| Length        | 1500mm    |  |
| Height        | 580mm     |  |
| Width         | 618-975mm |  |







# LUXURY bathroom WHERE YOU WILL FEEL UNIQUE & SPECIAL.











#### Charm and elegance of a simple form by Marcooni.









#### DETAILS /01

Our principle is attention to details.

#### HIGH QUALITY /02

The products are made of top quality materials.

#### DESIGN /03

Unconventional look and simple form makes our products unique.

# CUSTOMER SATISFACTION IS OUR TOP PRIORITY.

Excellent bathtube design.



| SPECIFICATION |           |
|---------------|-----------|
| Color         | White     |
| Length        |