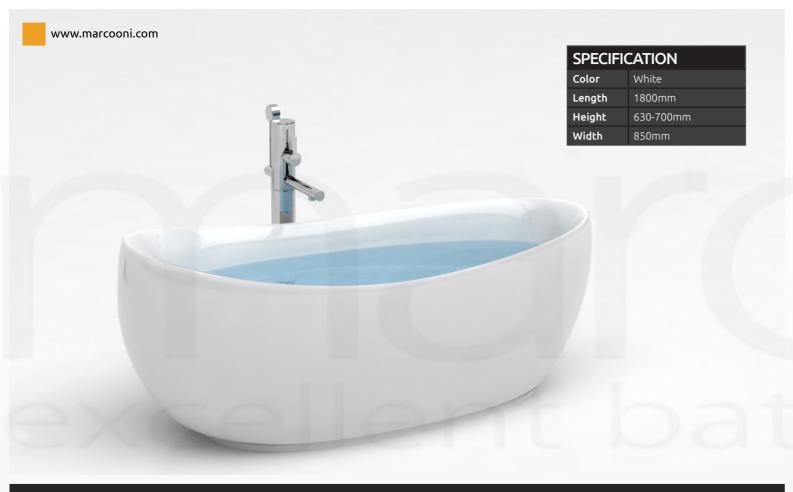

of top quality materials.

#### DESIGN /03

Unconventional look and simple form makes our products unique.

# CUSTOMER SATISFACTION IS OUR TOP PRIORITY.

Excellent bathtube design.



| SPECIFICATION |           |
|---------------|-----------|
| Color         | White     |
| Length        | 1745mm    |
| Height        | 660-730mm |
| Width         | 780mm     |





### Freestanding bathtub VSA-424BW



| SPECIFICATION |        |
|---------------|--------|
| Color         | White  |
| Length        | 1640mm |
| Height        | 590mm  |
| Width         | 670mm  |

### Freestanding bathtub VSA-424









#### Freestanding bathtub VSA-421



# SPACES AS UNIQUE AS YOU.







### Freestanding bathtub VSA-418







#### Freestanding bathtub VSA-416

MARCOONI. Excellent bathtub design.







#### Freestanding bathtub VSA-39







### Freestanding bathtub VSA-38



## FABULOUS FUNCTIONALITY AND ELEGANCE IT'S JUST YOUR STYLE!





### Freestanding bathtub VFA-21





#### Freestanding bathtub VFA-12





## BUILT IN BATHTUBS

Excellent bathtub design.



100



## QUALITY PROVEN OVER TIME.





The luxurious MARCOONI tub line, made of sanitary grade acrylic, are setting new standards of convenience and design. Acrylic bathtubs are colorfast and the color is never painted onto the surface of the tub. The tubs are constructed of colored acrylic sheets. The finish of acrylic bathtubs is also protected against damage from most household cleaners and chemicals. However, there are some chemicals that will damage the surface such as acetones, and paint removers or thinners. Also, ac