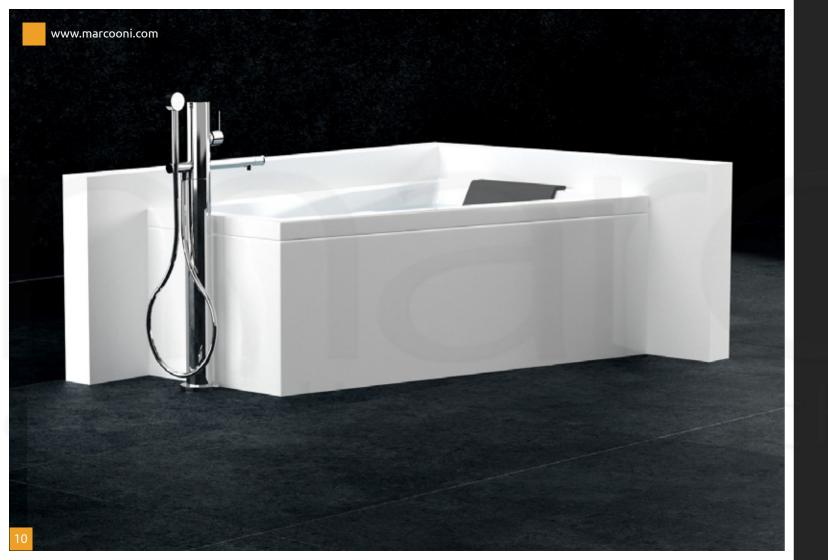

# OR MODERN CHOOSE YOUR STYLE.

With Marcooni design.

40

| SPECIFICATION |        |
|---------------|--------|
| Color         | White  |
| Length        | 1700mm |
| Height        | 620mm  |
| Width         | 850mm  |