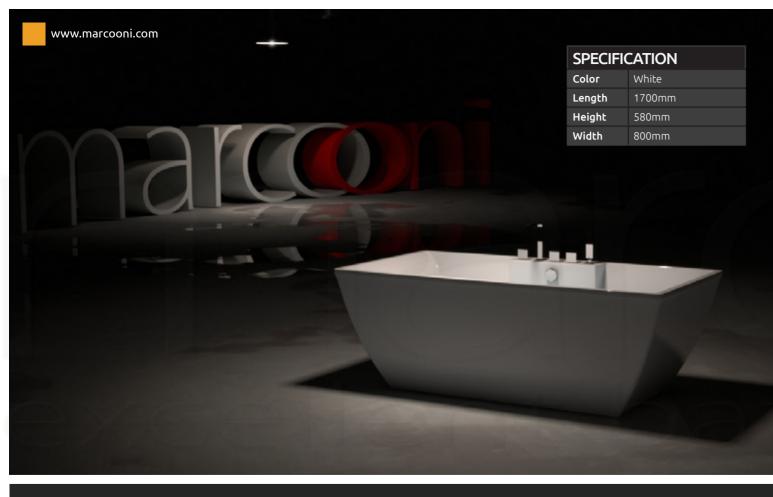

### SOPHISTICATED AND UNIQUE BATHROOM

With Marcooni design.

| SPECIFICATION |           |
|---------------|-----------|
| Color         | White     |
| Length        | 1700mm    |
| Height        | 450-650mm |
| Width         | 800mm     |