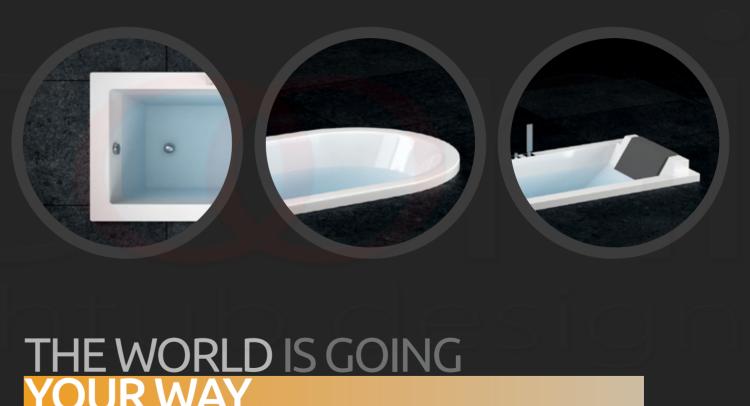

## BUILT IN BATHTUBS

Excellent bathtub design.

100

## QUALITY PROVEN OVER TIME.

The luxurious MARCOONI tub line, made of sanitary grade acrylic, are setting new standards of convenience and design. Acrylic bathtubs are colorfast and the color is never painted onto the surface of the tub. The tubs are constructed of colored acrylic sheets. The finish of acrylic bathtubs is also protected against damage from most household cleaners and chemicals. However, there are some chemicals that will damage the surface such as acetones, and paint removers or thinners. Also, acrylic tubs can be repaired very easily.