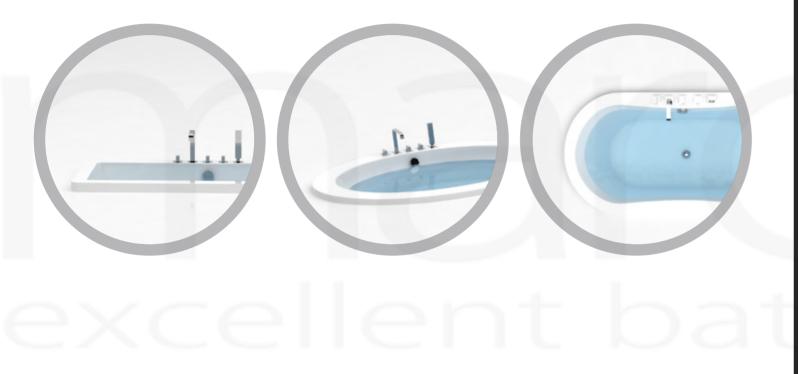

# FREESTANDING BATHTUBS

Excellent bathtub design.

# MARCOONI THE NAME THAT MEANS QUALITY.

The luxurious MARCOONI tub line, made of sanitary grade acrylic, are setting new standards of convenience and design. Acrylic bathtubs are colorfast and the color is never painted onto the surface of the tub. The tubs are constructed of colored acrylic sheets. The finish of acrylic bathtubs is also protected against damage from most household cleaners and chemicals. However, there are some chemicals that will damage the surface such as acetones, and paint removers or thinners. Also, acrylic tubs can be repaired very easily.