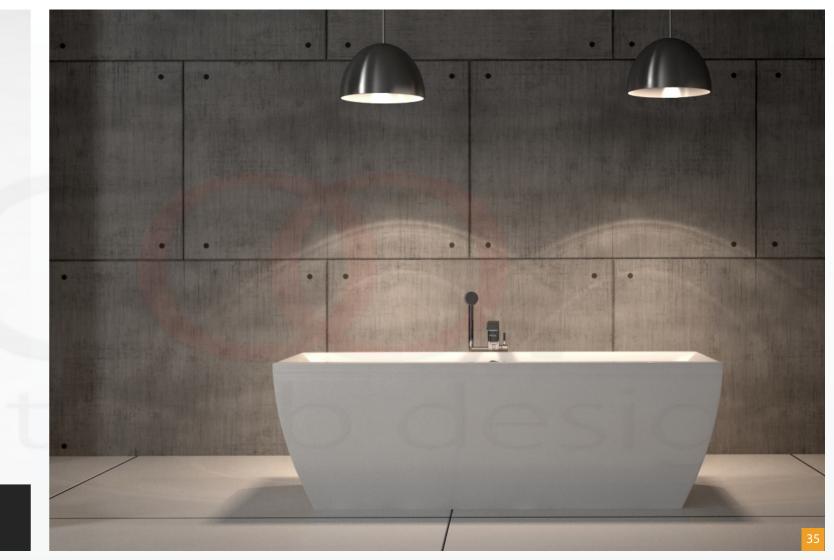

gn. Acrylic bathtubs are colorfast and the color is never painted onto the surface of the tub. The tubs are constructed of colored acrylic sheets. The finish of acrylic bathtubs is also protected against damage from most household cleaners and chemicals. However, there are some chemicals that will damage the surface such as acetones, and paint removers or thinners. Also, acrylic tubs can be repaired very easily.















The luxurious MARCOONI tub line, made of sanitary grade acrylic, are setting new standards of convenience and design.

# OR MODERN CHOOSE YOUR STYLE.

With Marcooni design.

















40













| SPECIFICATION |        |
|---------------|--------|
| Color         | White  |
| Length        | 1700mm |
| Height        | 620mm  |
| Width         | 850mm  |

















# TASTE THE DIFFERENCE QUALITY MAKES

With Marcooni design.



















## COMFORT AND PLEASURE EVERY DAY.

With Marcooni design.









| SPECIFICATION |           |  |
|---------------|-----------|--|
| Color         | White     |  |
| Length        | 1500mm    |  |
| Height        | 580mm     |  |
| Width         | 618-975mm |  |







# LUXURY bathroom WHERE YOU WILL FEEL UNIQUE & SPECIAL.











#### Charm and elegance of a simple form by Marcooni.









#### DETAILS /01

Our principle is attention to details.

#### HIGH QUALITY /02

The products are made of top quality materials.

#### DESIGN /03

Unconventional look and simple form makes our products unique.

# CUSTOMER SATISFACTION IS OUR TOP PRIORITY.

Excellent bathtube design.



| SPECIFICATION