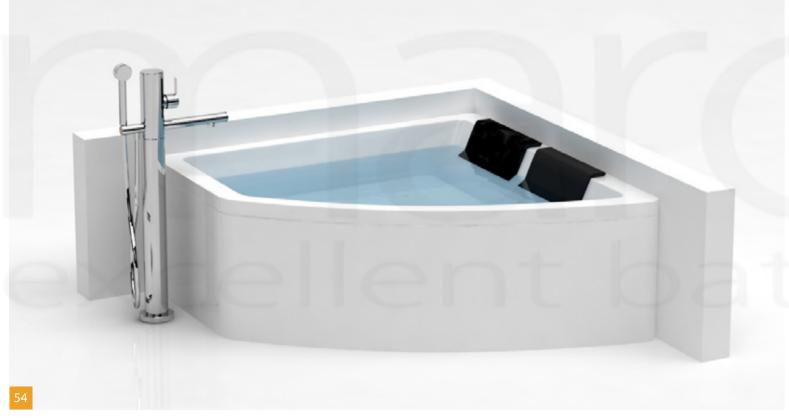

. The tubs are constructed of colored acrylic sheets. The finish of acrylic bathtubs is also protected against damage from most household cleaners and chemicals. However, there are some chemicals that will damage the surface such as acetones, and paint removers or thinners. Also, acrylic tubs can be repaired very easily.















The luxurious MARCOONI tub line, made of sanitary grade acrylic, are setting new standards of convenience and design.

# OR MODERN CHOOSE YOUR STYLE.

With Marcooni design.

















40













| SPECIFICATION |        |
|---------------|--------|
| Color         | White  |
| Length        | 1700mm |
| Height        | 620mm  |
| Width         | 850mm  |

















# TASTE THE DIFFERENCE QUALITY MAKES

With Marcooni design.



















## COMFORT AND PLEASURE EVERY DAY.

With Marcooni design.









| SPECIFICATION |           |  |
|---------------|-----------|--|
| Color         | White     |  |
| Length        | 1500mm    |  |
| Height        | 580mm     |  |
| Width         | 618-975mm |  |







# LUXURY bathroom WHERE YOU WILL FEEL UNIQUE & SPECIAL.











#### Charm and elegance of a simple form by Marcooni.









#### DETAILS /01

Our principle is attention to details.

#### HIGH QUALITY /02

The products are made of top quality materials.

#### DESIGN /03

Unconventional look and simple form makes our products unique.

# CUSTOMER SATISFACTION IS OUR TOP PRIORITY.

Excellent bathtube design.



| SPECIFICATION |           |
|---------------|-----------|
| Color         | White     |
| Length        | 1