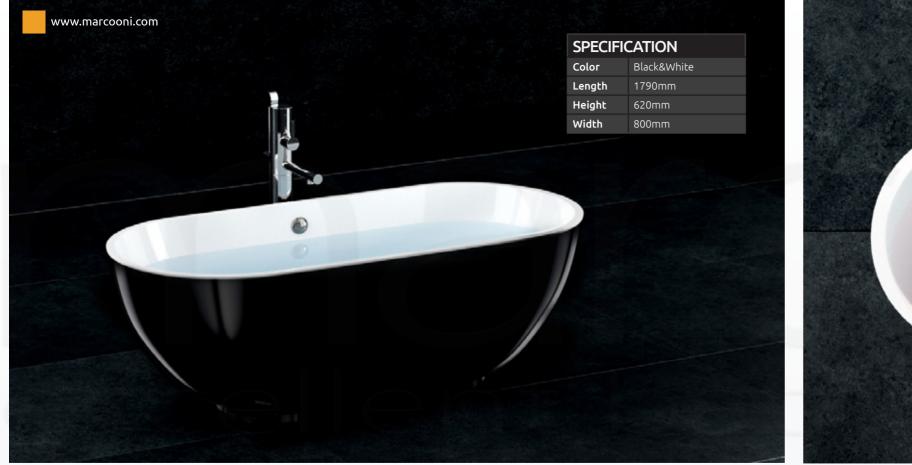

| VSA-436BW | 64  |
|-----------|-----|
| VSA-436   | 66  |
| VSA-433   | 70  |
| VSA-424BW | 72  |
| VSA-424   | 74  |
| VSA-421   | 76  |
| VSA-418   | 80  |
| VSA-416   | 82  |
| VSA-1005A | 84  |
| VSA-39    | 86  |
| VSA-38    | 88  |
| VSA-26    | 90  |
| VFA-21    | 94  |
| VFA-12    | 96  |
| VBS-22    | 102 |
| VBS-29    | 104 |
| VBS-16    | 106 |
| VBS-21    | 108 |
| VBS-08    | 110 |