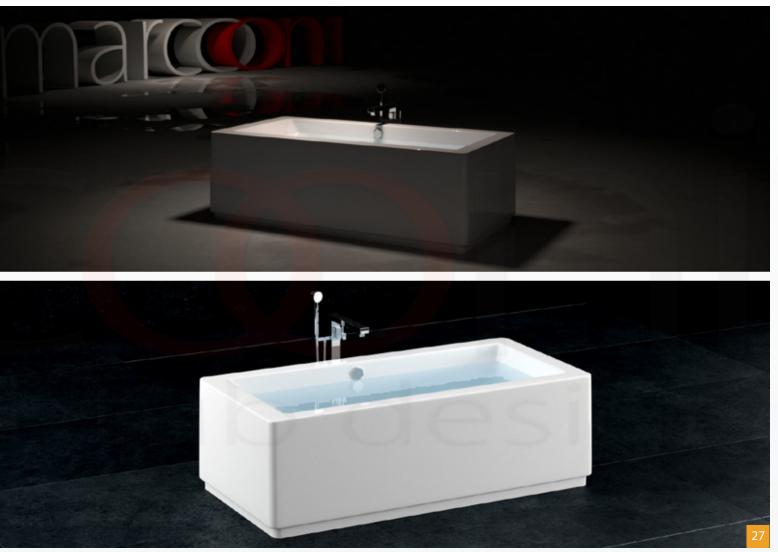

illil

| SPECIFIC | SPECIFICATION |  |
|----------|---------------|--|
| Color    | White         |  |
| Length   | 1800mm        |  |
| Height   | 435-650mm     |  |
| Width    | 850mm         |  |
|          |               |  |