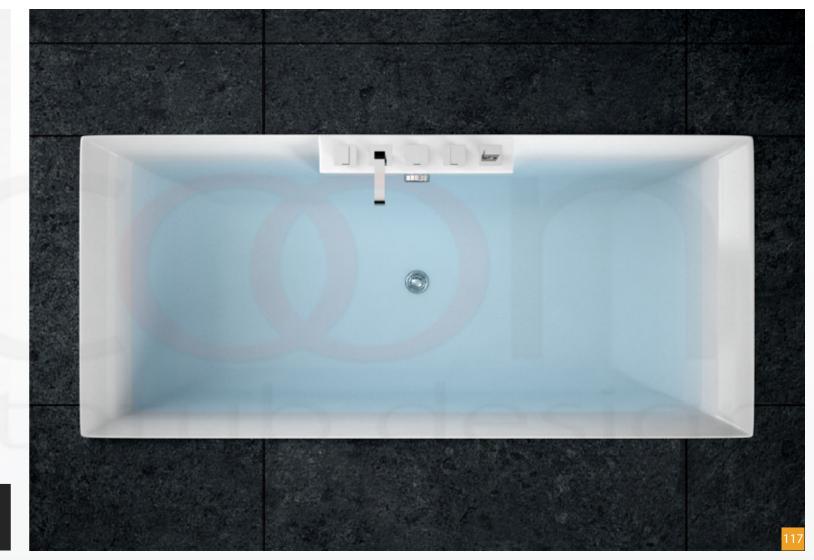

urious MARCOONI tub line, made of sanitary grade acrylic, are setting new standards of convenience and design. Acrylic bathtubs are colorfast and the color is never painted onto the surface of the tub. The tubs are constructed of colored acrylic sheets. The finish of acrylic bathtubs is also protected against damage from most household cleaners and chemicals. However, there are some chemicals that will damage the surface such as acetones, and paint removers or thinners. Also, acrylic tubs can be repaired very easily.

























### SOPHISTICATED AND UNIQUE BATHROOM

With Marcooni design.



| SPECIFICATION |           |
|---------------|-----------|
| Color         | White     |
| Length        | 1700mm    |
| Height        | 450-650mm |
| Width         | 800mm     |

illil



















| SPECIFIC | SPECIFICATION |  |
|----------|---------------|--|
| Color    | White         |  |
| Length   | 1800mm        |  |
| Height   | 435-650mm     |  |
| Width    | 850mm         |  |
|          |               |  |













## MARCOONI SERVICE

#### Limited warranty /01

Your new acrylic bathtub is covered by a manufacturer's warranty of Marconi. The warranty is granted for a period of 10 years from the date of purchase and is subject to certain standard conditions. Our international warranty covers the material and manufacturing defects existing upon delivery of the purchased goods. The warranty is valid only and exclusively if the warranty card has been dated, correctly completed and stamped by an official dealer of Marcooni.

The warranty does not cover no