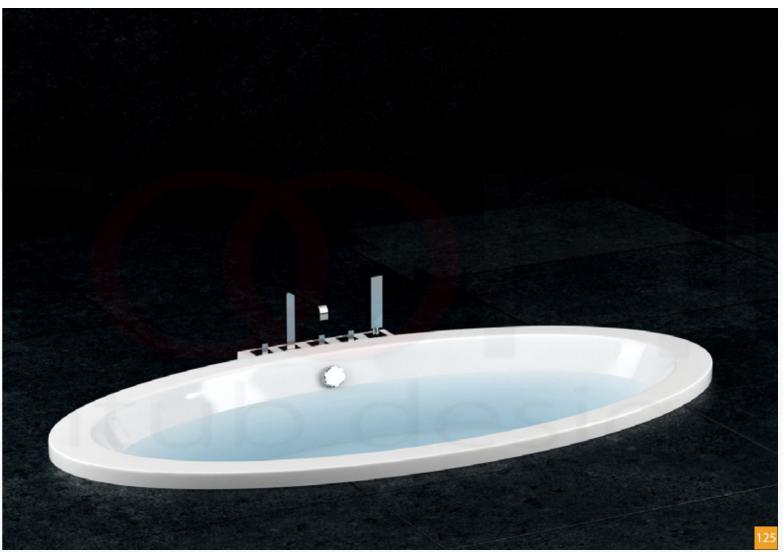

tub line, made of sanitary grade acrylic, are setting new standards of convenience and design. Acrylic bathtubs are colorfast and the color is never painted onto the surface of the tub. The tubs are constructed of colored acrylic sheets. The finish of acrylic bathtubs is also protected against damage from most household cleaners and chemicals. However, there are some chemicals that will damage the surface such as acetones, and paint removers or thinners. Also, acrylic tubs can be repaired very easily.

























### SOPHISTICATED AND UNIQUE BATHROOM

With Marcooni design.



| SPECIFICATION |           |
|---------------|-----------|
| Color         | White     |
| Length        | 1700mm    |
| Height        | 450-650mm |
| Width         | 800mm     |

illil



















| SPECIFIC | SPECIFICATION |  |
|----------|---------------|--|
| Color    | White         |  |
| Length   | 1800mm        |  |
| Height   | 435-650mm     |  |
| Width    | 850mm         |  |
|          |               |  |













## MARCOONI SERVICE

#### Limited warranty /01

Your new acrylic bathtub is covered by a manufacturer's warranty of Marconi. The warranty is granted for a period of 10 years from the date of purchase and is subject to certain standard conditions. Our international warranty covers the material and manufacturing defects existing upon delivery of the purchased goods. The warranty is valid only and exclusively if the warranty card has been dated, correctly completed and stamped by an official dealer of Marcooni.

The warranty does not cover normal wear and te